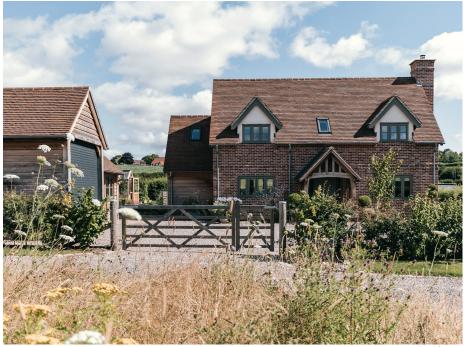

## **BORDER OAK**

### PLOT TWO GLADESTRY

A truly unique opportunity to purchase a generous plot in a stunning rural village with spectacular views.

#### DETAILS

PLOT SIZE: 0.08Ha
HOUSE SIZE: 232M2
PLOT COST: £210,000
HOUSE BUILD COST: £526.912\*

Full planning permission has been granted for a 3 bedroomed house. The ground floor includes a spacious kitchen/diner, large utility and walk in pantry with a separate sitting room and office. Upstairs has a master en-suite with dressing room, second bedroom with ensuite,

3rd bedroom and a family bathroom.

The house will have an internal oak frame and SIPs faced with handmade brick and weatherboard with a part stone chimney, painted external joinery and a slate roof.

The site also has planning permission for a 2 bay carport.



similar design

#### PLOT TWO ELEVATIONS





SIDE





SIDE

PROPOSED DEVELOPMENT adjacent to CHURCH BARN. GLADESTRY



#### PLOT TWO FLOOR PLANS



PROPOSED DEVELOPMENT adjacent to CHURCH BARN. GLADESTRY

PLOT 2
Revision C: 20.12.22 Materials & bed 2 amended

1:100 ON A3 . JULY 2022



D1936.4C



## PLOT TWO GARAGE PLANS

GARAGE: £54,000







SIDES



FLOOR PLAN



REAR

# PLOT TWO INSPIRATION IMAGES







similar designs