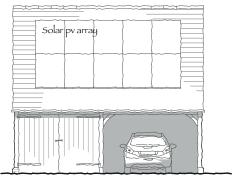

## PLOT TWO GARAGE PLANS

GARAGE: £54,000

SIDES

FLOOR PLAN

REAR

3rd bedroom and a family bathroom.

The house will have an internal oak frame and SIPs faced with handmade brick and weatherboard with a part stone chimney, painted external joinery and a slate roof.

The site also has planning permission for a 2 bay carport.