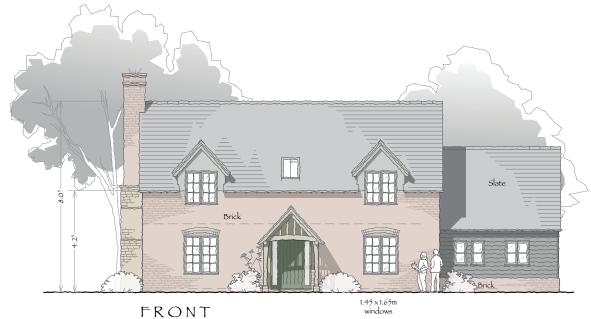

#### PLOT TWO ELEVATIONS

SIDE

SIDE

PROPOSED DEVELOPMENT adjacent to CHURCH BARN. GLADESTRY