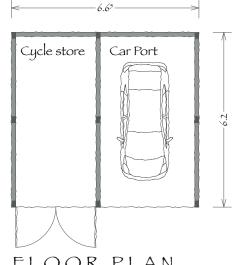

spacious kitchen/diner, large utility and walk in pantry with a separate sitting room and office. Upstairs has a master en-suite with dressing room, second bedroom with ensuite,

3rd bedroom and a family bathroom.

The house will have an internal oak frame and SIPs faced with handmade brick and weatherboard with a part stone chimney, painted external joinery and a slate roof.

The site also has planning permission for a 2 bay carport.



similar design

#### PLOT TWO ELEVATIONS





SIDE





SIDE

PROPOSED DEVELOPMENT adjacent to CHURCH BARN. GLADESTRY



#### PLOT TWO FLOOR PLANS



PROPOSED DEVELOPMENT adjacent to CHURCH BARN. GLADESTRY

PLOT 2
Revision C: 20.12.22 Materials & bed 2 amended

1:100 ON A3 . JULY 2022



D1936.4C



## PLOT TWO GARAGE PLANS

GARAGE: £54,000







SIDES



FLOOR PLAN



REAR

# PLOT TWO INSPIRATION IMAGES







similar designs