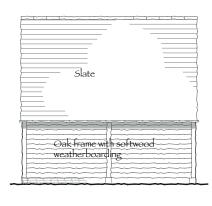

3rd bedroom and a family bathroom.

The house will have an internal oak frame and SIPs faced with handmade brick and weatherboard with a part stone chimney, painted external joinery and a slate roof.

The site also has planning permission for a 2 bay carport.

#### PLOT TWO ELEVATIONS

SIDE

SIDE

PROPOSED DEVELOPMENT adjacent to CHURCH BARN. GLADESTRY