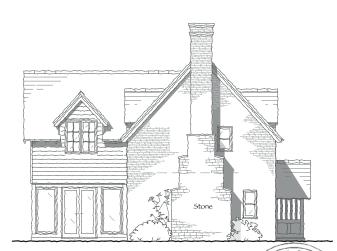

#### PLOT TWO ELEVATIONS

SIDE

SIDE

PROPOSED DEVELOPMENT adjacent to CHURCH BARN. GLADESTRY

3rd bedroom and a family bathroom.

The house will have an internal oak frame and SIPs faced with handmade brick and weatherboard with a part stone chimney, painted external joinery and a slate roof.

The site also has planning permission for a 2 bay carport.