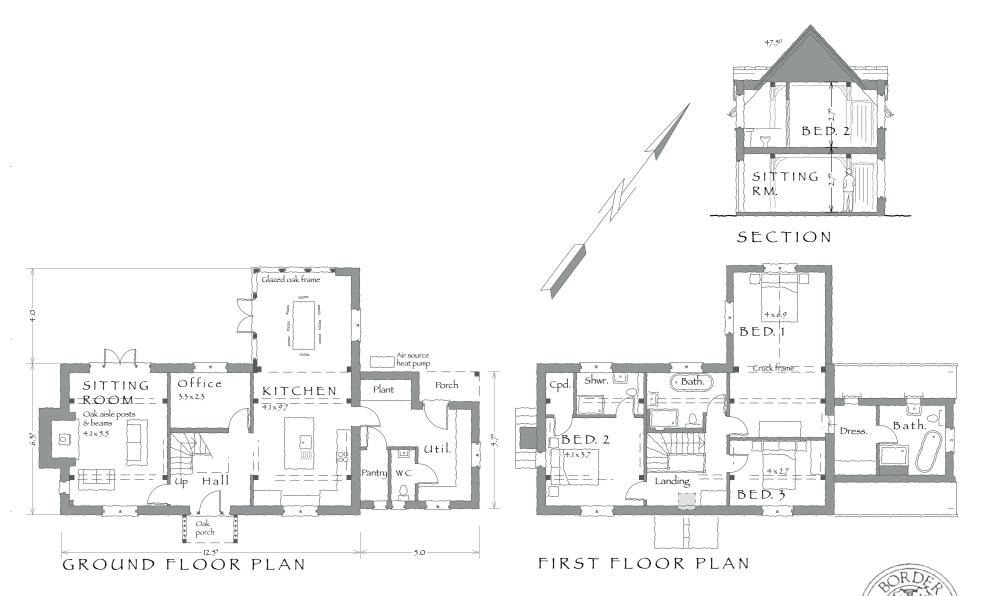

#### DETAILS

PLOT SIZE: 0.08Ha
HOUSE SIZE: 232M2
PLOT COST: £210,000
HOUSE BUILD COST: £526.912\*

Full planning permission has been granted for a 3 bedroomed house. The ground floor includes a spacious kitchen/diner, large utility and walk in pantry with a separate sitting room and office. Upstairs has a master en-suite with dressing room, second bedroom with ensuite,

3rd bedroom and a family bathroom.

The house will have an internal oak frame and SIPs faced with handmade brick and weatherboard with a part stone chimney, painted external joinery and a slate roof.

The site also has planning permission for a 2 bay carport.

#### PLOT TWO FLOOR PLANS

PROPOSED DEVELOPMENT adjacent to CHURCH BARN. GLADESTRY

PLOT 2
Revision C: 20.12.22 Materials & bed 2 amended

1:100 ON A3 . JULY 2022

D1936.4C