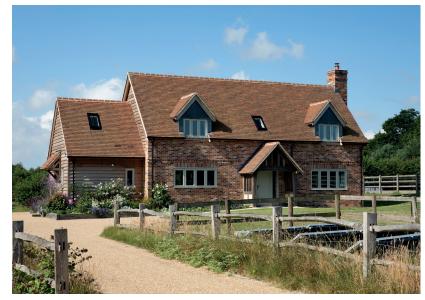

#### DETAILS

PLOT SIZE: 0.11 HECTARES
HOUSE SIZE: 197 M2
PLOT COST: £200,000
HOUSE BUILD COST: £444,363\*

Full planning permission has been granted for a 3 bedroomed house inspired by our St Michael's design. The ground floor includes a large kitchen/diner, study and separate sitting room, with double doors off all of the living spaces opening onto the garden. Upstairs has a master en-suite with dressing room and 2 further bedrooms and a family bathroom.

The house will have an internal oak frame, SIPs and faced with handmade brick and weatherboarded elevations with painted external joinery, handcrafted plain clay roof tiles and finished with our beautiful entrance porch.

## PLOT ONE INSPIRATION IMAGES

Further inspiration can be found on our Pearmain Cottage or Sussex Coastal Cottage case studies on our website. (www.borderoak.com/casestudies)