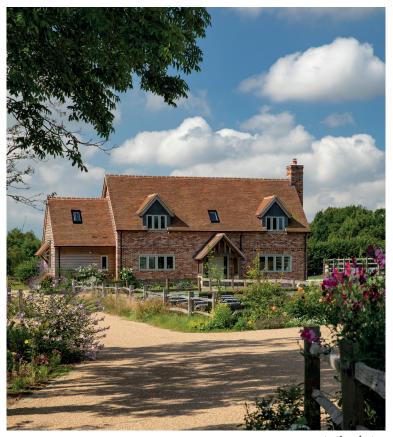

#### DETAILS

PLOT SIZE: 0.11 HECTARES
HOUSE SIZE: 197 M2
PLOT COST: £200,000
HOUSE BUILD COST: £444,363\*

Full planning permission has been granted for a 3 bedroomed house inspired by our St Michael's design. The ground floor includes a large kitchen/diner, study and separate sitting room, with double doors off all of the living spaces opening onto the garden. Upstairs has a master en-suite with dressing room and 2 further bedrooms and a family bathroom.

The house will have an internal oak frame, SIPs and faced with handmade brick and weatherboarded elevations with painted external joinery, handcrafted plain clay roof tiles and finished with our beautiful entrance porch.

## PLOT ONE INSPIRATION IMAGES

Further inspiration can be found on our Pearmain Cottage or Sussex Coastal Cottage case studies on our website. (www.borderoak.com/casestudies)