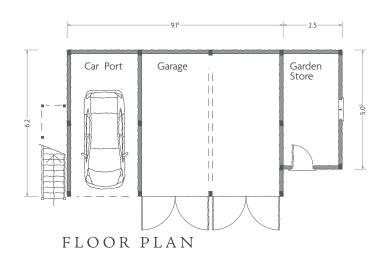

The site also has planning permission for a 3 bay garage with an attached garden store and studio above.

similar design

# PLOT ONE GARAGE PLANS GARAGE: £103,170

FRONT

S

ATTIC PLAN

Proposed development at White House . Luston

GARAGE - PLOT 1

1:100 ON A3 . DEC. 2018

D1743.16A