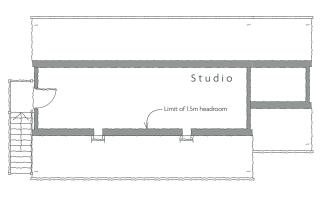

# PLOT ONE GARAGE PLANS GARAGE: £103,170

FRONT

S

ATTIC PLAN

Proposed development at White House . Luston

GARAGE - PLOT 1

1:100 ON A3 . DEC. 2018

D1743.16A