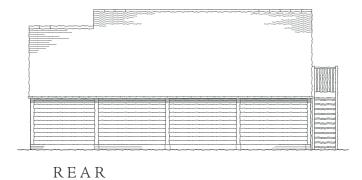

The site also has planning permission for a 3 bay garage with an attached garden store and studio above.

similar design

# PLOT ONE GARAGE PLANS GARAGE: £103,170

FRONT

S

ATTIC PLAN

Proposed development at White House . Luston

GARAGE - PLOT 1

1:100 ON A3 . DEC. 2018

D1743.16A