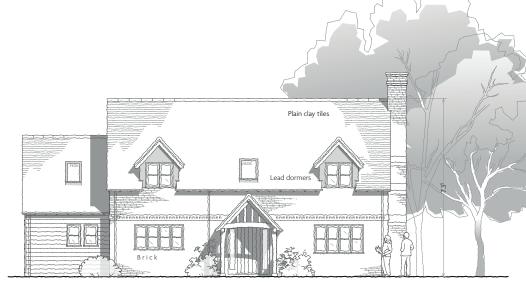

The house will have an internal oak frame, SIPs and faced with handmade brick and weatherboarded elevations with painted external joinery, handcrafted plain clay roof tiles and finished with our beautiful entrance porch.

#### PLOT ONE ELEVATIONS

REAR

FRO

FRONT

Proposed development at White House . Luston

1:100 ON A3 . DEC. 2018

р 1743.20 а