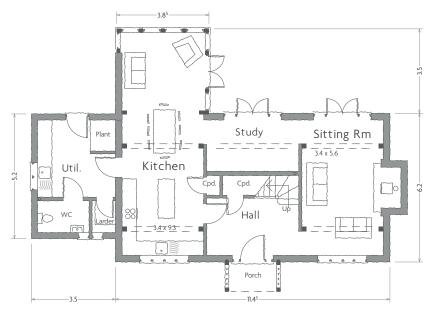

#### DETAILS

PLOT SIZE: 0.11 HECTARES
HOUSE SIZE: 197 M2
PLOT COST: £200,000
HOUSE BUILD COST: £444,363\*

Full planning permission has been granted for a 3 bedroomed house inspired by our St Michael's design. The ground floor includes a large kitchen/diner, study and separate sitting room, with double doors off all of the living spaces opening onto the garden. Upstairs has a master en-suite with dressing room and 2 further bedrooms and a family bathroom.

#### PLOT ONE FLOOR PLANS

SECTION

GROUND FLOOR PLAN

FIRST FLOOR PLAN

Proposed development at White House . Luston

0 1 2 3 4

D 1743.3A

PLOT 1