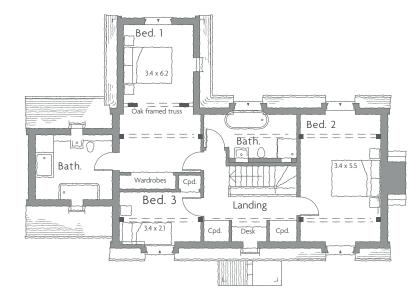

#### DETAILS

PLOT SIZE: 0.11 HECTARES
HOUSE SIZE: 197 M2
PLOT COST: £200,000
HOUSE BUILD COST: £444,363\*

Full planning permission has been granted for a 3 bedroomed house inspired by our St Michael's design. The ground floor includes a large kitchen/diner, study and separate sitting room, with double doors off all of the living spaces opening onto the garden. Upstairs has a master en-suite with dressing room and 2 further bedrooms and a family bathroom.

#### PLOT ONE FLOOR PLANS

SECTION

GROUND FLOOR PLAN

FIRST FLOOR PLAN

Proposed development at White House . Luston

0 1 2 3 4

D 1743.3A

PLOT 1