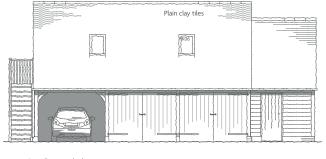

The site also has planning permission for a 3 bay garage with an attached garden store and studio above.

similar design

# PLOT ONE GARAGE PLANS GARAGE: £103,170

FRONT

S

ATTIC PLAN

Proposed development at White House . Luston

GARAGE - PLOT 1

1:100 ON A3 . DEC. 2018

D1743.16A