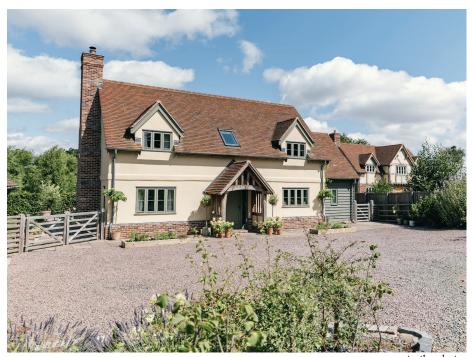

#### DETAILS

PLOT SIZE: 0.15H
HOUSE SIZE: 224M2
PLOT COST: £220,000
HOUSE BUILD COST: £508,822\*

Full planning permission has been granted for a 3 bedroom house based on our St Michael's cottage design. The ground floor includes a spacious kitchen/diner with a large utility and walk in pantry.

There is a separate sitting room and office and shower room.

Upstairs has a master with en-suite and dressing room. Bedroom 2 also has an en-suite and a 3rd double bedroom.

The house will have an internal oak frame and SIPs faced with a handmade brick plinth/weatherboarding and natural render with painted external joinery and a slate roof.

The site also has planning permission for a 3 bay single storey, weatherboard and slate garage. 2 open bays and 1 enclosed.

similar design