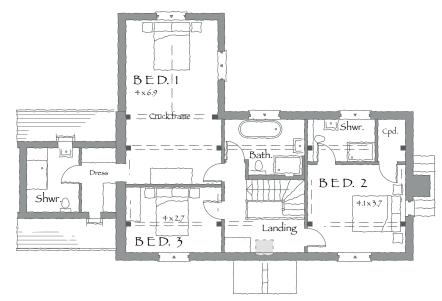

There is a separate sitting room and office and shower room.

Upstairs has a master with en-suite and dressing room. Bedroom 2 also has an en-suite and a 3rd double bedroom.

The house will have an internal oak frame and SIPs faced with a handmade brick plinth/weatherboarding and natural render with painted external joinery and a slate roof.

#### PLOT FOUR FLOOR PLANS

SECTION

FIRST FLOOR PLAN

PROPOSED DEVELOPMENT adjacent to CHURCH BARN. GLADESTRY

PLOT 4
Revision C: 20.12.22 Bed 2 amended

1:100 ON A3 . JULY 2022

0 1 2 3 4 5M

D1936.8c