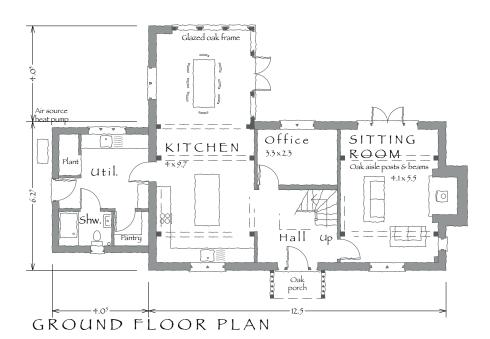

#### DETAILS

PLOT SIZE: 0.15H
HOUSE SIZE: 224M2
PLOT COST: £220,000
HOUSE BUILD COST: £508,822\*

Full planning permission has been granted for a 3 bedroom house based on our St Michael's cottage design. The ground floor includes a spacious kitchen/diner with a large utility and walk in pantry.

There is a separate sitting room and office and shower room.

Upstairs has a master with en-suite and dressing room. Bedroom 2 also has an en-suite and a 3rd double bedroom.

The house will have an internal oak frame and SIPs faced with a handmade brick plinth/weatherboarding and natural render with painted external joinery and a slate roof.