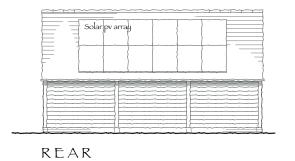

### PLOT FOUR ELEVATIONS

PROPOSED DEVELOPMENT adjacent to CHURCH BARN. GLADESTRY

D1936.9C