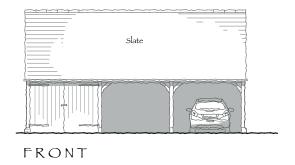

The site also has planning permission for a 3 bay single storey, weatherboard and slate garage. 2 open bays and 1 enclosed.

similar design

#### PLOT FOUR GARAGE PLANS

BUILD COST: £62,000

PROPOSED DEVELOPMENT adjacent to CHURCH BARN. GLADESTRY