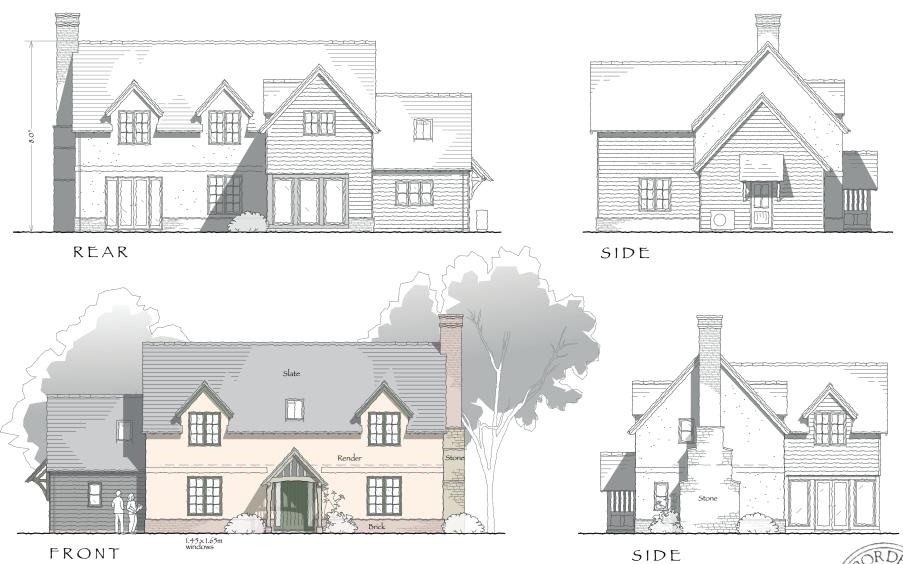

### PLOT FOUR ELEVATIONS

PROPOSED DEVELOPMENT adjacent to CHURCH BARN. GLADESTRY

D1936.9C