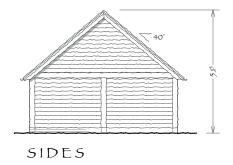

The site also has planning permission for a 3 bay single storey, weatherboard and slate garage. 2 open bays and 1 enclosed.

similar design

#### PLOT FOUR GARAGE PLANS

BUILD COST: £62,000

PROPOSED DEVELOPMENT adjacent to CHURCH BARN. GLADESTRY