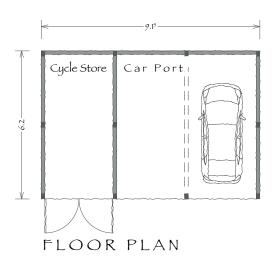

The site also has planning permission for a 3 bay single storey, weatherboard and slate garage. 2 open bays and 1 enclosed.

similar design

#### PLOT FOUR GARAGE PLANS

BUILD COST: £62,000

PROPOSED DEVELOPMENT adjacent to CHURCH BARN. GLADESTRY