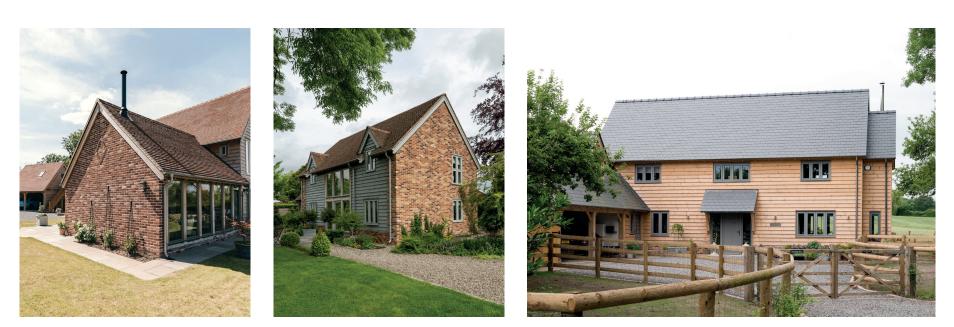

#### PLOT SIZE: 0.13H HOUSE SIZE: 263M2 (INC ATTIC) PLOT COST: £220,000 HOUSE BUILD COST: £602,814\*

Full planning permission has been granted for a 4 bedroom Barn style house. The ground floor includes an open entrance hall, a spacious kitchen/diner with a walk in pantry and large utility with shower room. Off the kitchen is a separate vaulted garden room with 3 sets of french doors. There is also a generous sitting room with a veranda.

The first floor has a master en-suite and large dressing room, 2 further generous double bedrooms and a family bathroom. The second floor is a full bedroom suite with dressing area and shower room.

The house will have an internal oak frame and SIPs and faced with hand made brick and weatherboard, external painted joinery and a slate roof.

The site also has planning permission for a 3 bay weatherboard and slate garage. 2 open bays and 1 enclosed.

similar design