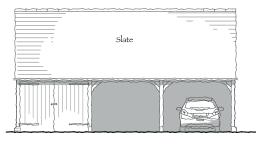

The site also has planning permission for a 3 bay weatherboard and slate garage. 2 open bays and 1 enclosed.

similar design

### PLOT FIVE FLOOR PLANS

PLOT FIVE GARAGE PLANS BUILD COST: £62,000

SIDES

REAR