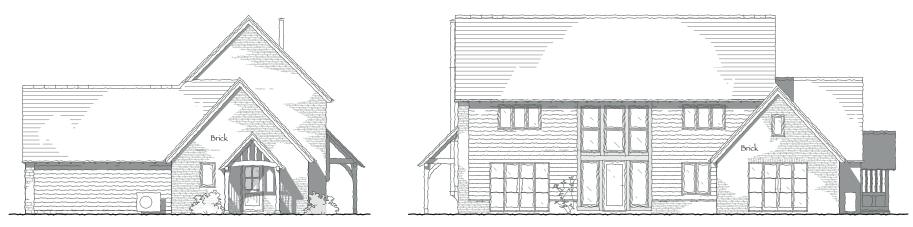

ted for a 4 bedroom Barn style house. The ground floor includes an open entrance hall, a spacious kitchen/diner with a walk in pantry and large utility with shower room. Off the kitchen is a separate vaulted garden room with 3 sets of french doors. There is also a generous sitting room with a veranda.

The first floor has a master en-suite and large dressing room, 2 further generous double bedrooms and a family bathroom. The second floor is a full bedroom suite with dressing area and shower room.

The house will have an internal oak frame and SIPs and faced with hand made brick and weatherboard, external painted joinery and a slate roof.

The site also has planning permission for a 3 bay weatherboard and slate garage. 2 open bays and 1 enclosed.



similar design

## PLOT FIVE ELEVATIONS



SIDE

REAR



FRONT

SIDE



### PLOT FIVE FLOOR PLANS



PLOT FIVE GARAGE PLANS BUILD COST: £62,000







SIDES



REAR





# PLOT FIVE



similar designs