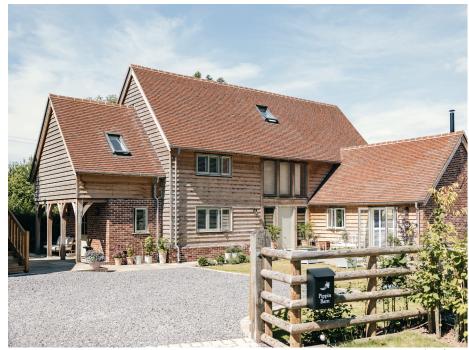

# PLOT FIVE GLADESTRY

A truly unique opportunity to purchase a generous plot in a stunning rural village with spectacular views.

#### PLOT SIZE: 0.13H HOUSE SIZE: 263M2 (INC ATTIC) PLOT COST: £220,000 HOUSE BUILD COST: £602,814\*

Full planning permission has been granted for a 4 bedroom Barn style house. The ground floor includes an open entrance hall, a spacious kitchen/diner with a walk in pantry and large utility with shower room. Off the kitchen is a separate vaulted garden room with 3 sets of french doors. There is also a generous sitting room with a veranda.

The site also has planning permission for a 3 bay weatherboard and slate garage. 2 open bays and 1 enclosed.

similar design