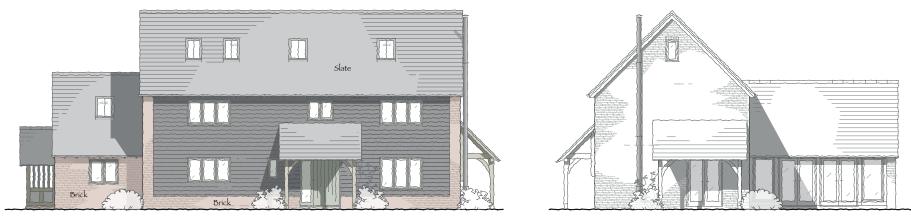

droom Barn style house. The ground floor includes an open entrance hall, a spacious kitchen/diner with a walk in pantry and large utility with shower room. Off the kitchen is a separate vaulted garden room with 3 sets of french doors. There is also a generous sitting room with a veranda.

The first floor has a master en-suite and large dressing room, 2 further generous double bedrooms and a family bathroom. The second floor is a full bedroom suite with dressing area and shower room.

The house will have an internal oak frame and SIPs and faced with hand made brick and weatherboard, external painted joinery and a slate roof.

The site also has planning permission for a 3 bay weatherboard and slate garage. 2 open bays and 1 enclosed.



similar design

## PLOT FIVE ELEVATIONS



SIDE

REAR



FRONT

SIDE



### PLOT FIVE FLOOR PLANS



PLOT FIVE GARAGE PLANS BUILD COST: £62,000







SIDES



REAR





# PLOT FIVE



similar designs