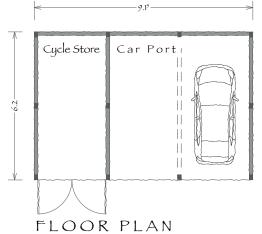

### PLOT FIVE FLOOR PLANS

PLOT FIVE GARAGE PLANS BUILD COST: £62,000

SIDES

REAR