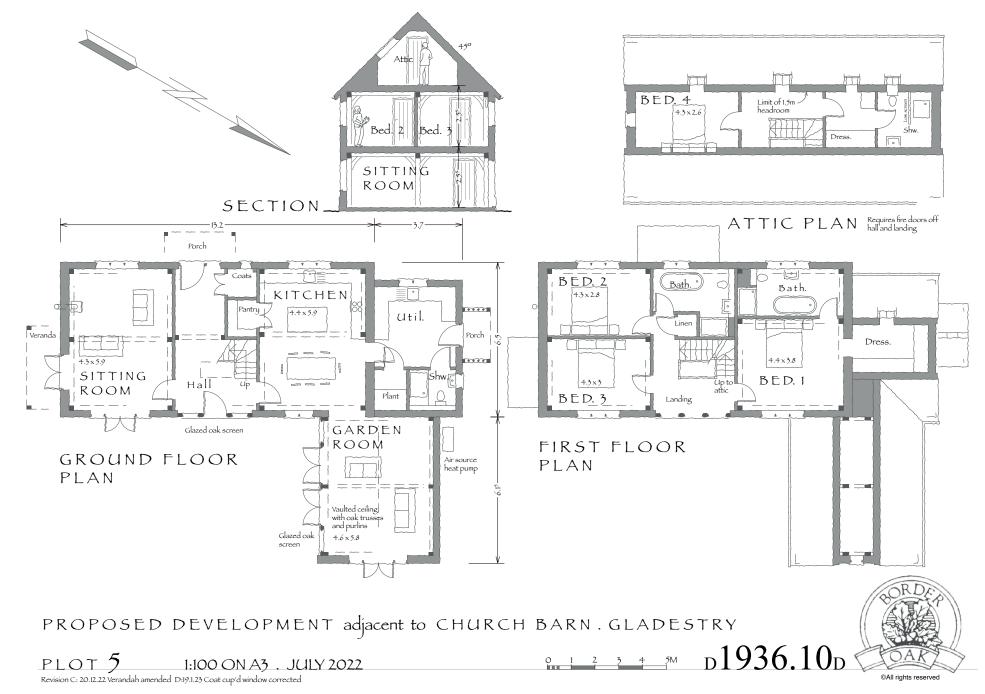

#### PLOT SIZE: 0.13H HOUSE SIZE: 263M2 (INC ATTIC) PLOT COST: £220,000 HOUSE BUILD COST: £602,814\*

Full planning permission has been granted for a 4 bedroom Barn style house. The ground floor includes an open entrance hall, a spacious kitchen/diner with a walk in pantry and large utility with shower room. Off the kitchen is a separate vaulted garden room with 3 sets of french doors. There is also a generous sitting room with a veranda.

The first floor has a master en-suite and large dressing room, 2 further generous double bedrooms and a family bathroom. The second floor is a full bedroom suite with dressing area and shower room.

The house will have an internal oak frame and SIPs and faced with hand made brick and weatherboard, external painted joinery and a slate roof.

### PLOT FIVE FLOOR PLANS

PLOT FIVE GARAGE PLANS BUILD COST: £62,000

SIDES

REAR