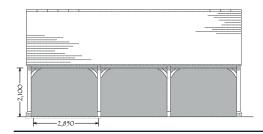

#### CLASSIC I

Under 4m in height means that this building can meet Permitted Development requirements and provide a low impact outbuilding that still has plenty of space - perfect for garaging or garden stucture.

#### CLASSIC II

Slightly deeper than Classic I and with an increased roof pitch, this is still a low impact outbuilding that doesn't compromise on floor space so can be used as a garage for most cars.

#### CLASSIC III

A full pitched roof gives this building classical proportions and provides a handsome building for garaging.