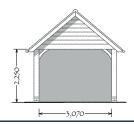

#### CLASSIC SINGLE BAY

Under 4m in height means that this building can meet Permitted Development requirements providing a perfect building for a single bay garage or garden structure.