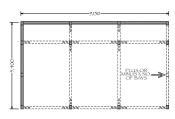

Additional panels, internal divisions and open bays can all be incorporated.

# OUR CLASSIC OUTBUILDING RANGE

A collection of six modular sizes – suitable for almost any application.

The number of bays is unlimited and additional features such as logstores, stairs, windows and doors can be added.