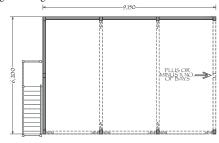

SSIC I

Under 4m in height means that this building can meet Permitted Development requirements and provide a low impact outbuilding that still has plenty of space - perfect for garaging or garden stucture.









#### CLASSIC II

Slightly deeper than Classic I and with an increased roof pitch, this is still a low impact outbuilding that doesn't compromise on floor space so can be used as a garage for most cars.











#### CLASSIC III

A full pitched roof gives this building classical proportions and provides a handsome building for garaging.









#### CLASSIC IV

An increased roof pitch and upgraded roof construction means a 1st floor can be incorporated into this outbuilding - the benefit of additional accommodation, storage, office, games room for the kids...or annex.









#### CLASSIC V

An increase in the eaves height creates a 1.5 storey structure giving optimum headroom on the 1st floor the ideal solution for additional accommodation of any sort.









# EST. BORDER OAK 1980

## BORDER OAK CLASSIC OUTBUILDINGS PRICE GUIDE - DEC 2022

| MODEL                 | B A Y<br>A M O U N T | BASE    | SUPPLY<br>ONLY | ERECTION | ROOFING<br>MATERIALS | ROOFING<br>LABOUR | TOTAL<br>PRICE |
|-----------------------|----------------------|---------|----------------|----------|----------------------|-------------------|----------------|
| Classic<br>single bay | 1                    | £9,000  | £11,250        | £3,000   | £4,250               | £2,500            | £30,000        |
| Classic I             | 2                    | £10,000 | £12,000        | £3,500