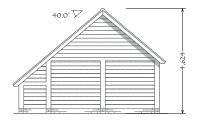

#### CLASSIC SINGLE BAY

Under 4m in height means that this building can meet Permitted Development requirements providing a perfect building for a single bay garage or garden structure.

#### CLASSIC I

Under 4m in height means that this building can meet Permitted Development requirements and provide a low impact outbuilding that still has plenty of space - perfect for garaging or garden stucture.