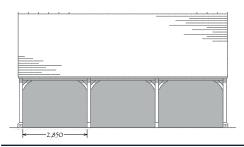

#### CLASSIC III

A full pitched roof gives this building classical proportions and provides a handsome building for garaging.