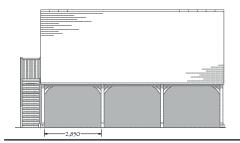

#### CLASSIC III

A full pitched roof gives this building classical proportions and provides a handsome building for garaging.