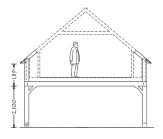

#### CLASSIC V

An increase in the eaves height creates a 1.5 storey structure giving optimum headroom on the 1st floor the ideal solution for additional accommodation of any sort.