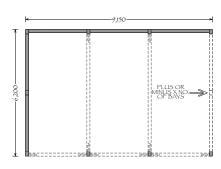

n bays can all be incorporated.

#### CLASSIC SINGLE BAY

Under 4m in height means that this building can meet Permitted Development requirements providing a perfect building for a single bay garage or garden structure.









#### CLASSIC I

Under 4m in height means that this building can meet Permitted Development requirements and provide a low impact outbuilding that still has plenty of space - perfect for garaging or garden stucture.









#### CLASSIC II

Slightly deeper than Classic I and with an increased roof pitch, this is still a low impact outbuilding that doesn't compromise on floor space so can be used as a garage for most cars.











#### CLASSIC III

A full pitched roof gives this building classical proportions and provides a handsome building for garaging.









#### CLASSIC IV

An increased roof pitch and upgraded roof construction means a 1st floor can be incorporated into this outbuilding - the benefit of additional accommodation, storage, office, games room for the kids...or annex.









#### CLASSIC V

An increase in the eaves height creates a 1.5 storey structure giving optimum headroom on the 1st floor the ideal solution for additional accommodation of any sort.









# EST. BORDER OAK 1980

## BORDER OAK CLASSIC OUTBUILDINGS PRICE GUIDE - DEC 2022

| MODEL                 | B A Y<br>A M O U N T | BASE    | SUPPLY<br>ONLY | ERECTION | ROOFING<br>MATERIALS | ROOFING<br>LABOUR | TOTAL<br>PRICE |
|-----------------------|----------------------|---------|----------------|----------|----------------------|-------------------|------------