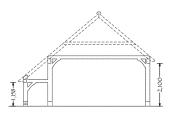

#### CLASSIC SINGLE BAY

Under 4m in height means that this building can meet Permitted Development requirements providing a perfect building for a single bay garage or garden structure.

#### CLASSIC I

Under 4m in height means that this building can meet Permitted Development requirements and provide a low impact outbuilding that still has plenty of space - perfect for garaging or garden stucture.