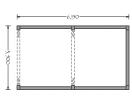

#### CLASSIC V

An increase in the eaves height creates a 1.5 storey structure giving optimum headroom on the 1st floor the ideal solution for additional accommodation of any sort.