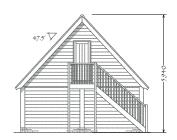

#### CLASSIC V

An increase in the eaves height creates a 1.5 storey structure giving optimum headroom on the 1st floor the ideal solution for additional accommodation of any sort.