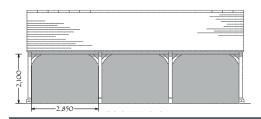

#### CLASSIC II

Slightly deeper than Classic I and with an increased roof pitch, this is still a low impact outbuilding that doesn't compromise on floor space so can be used as a garage for most cars.

#### CLASSIC III

A full pitched roof gives this building classical proportions and provides a handsome building for garaging.