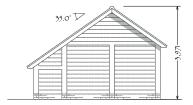

#### CLASSIC I

Under 4m in height means that this building can meet Permitted Development requirements and provide a low impact outbuilding that still has plenty of space - perfect for garaging or garden stucture.