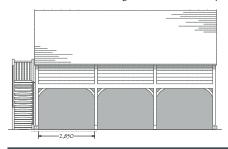

#### CLASSIC III

A full pitched roof gives this building classical proportions and provides a handsome building for garaging.