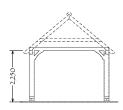

#### CLASSIC I

Under 4m in height means that this building can meet Permitted Development requirements and provide a low impact outbuilding that still has plenty of space - perfect for garaging or garden stucture.

#### CLASSIC II

Slightly deeper than Classic I and with an increased roof pitch, this is still a low impact outbuilding that doesn't compromise on floor space so can be used as a garage for most cars.