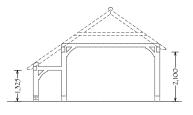

#### CLASSIC IV

An increased roof pitch and upgraded roof construction means a 1st floor can be incorporated into this outbuilding - the benefit of additional accommodation, storage, office, games room for the kids...or annex.

#### CLASSIC V

An increase in the eaves height creates a 1.5 storey structure giving optimum headroom on the 1st floor the ideal solution for additional accommodation of any sort.