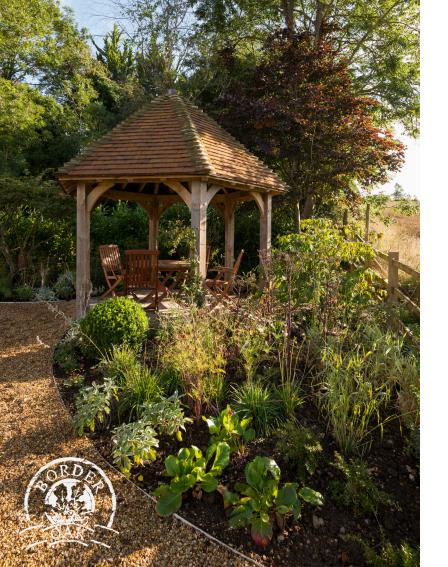

We have a range of buildings that can be supplied as a 'kit' for self assembly but can also make other items upon request.

border oak

The Bircher w 3000 x h 33783 x d 3000mm £3,150 + VAT

Gazebos

32

¥f 90

\*Price £3,597 - For the design, fabrication and supply (ex works) of all the structural oak framing and associated components. The figures quoted are exclusive of VAT, taxes and import duties as applicable. Our quotation excludes shipping, groundworks, erection and roof battening/tiles. NB oak balustrading, mullions and handrails are optional.