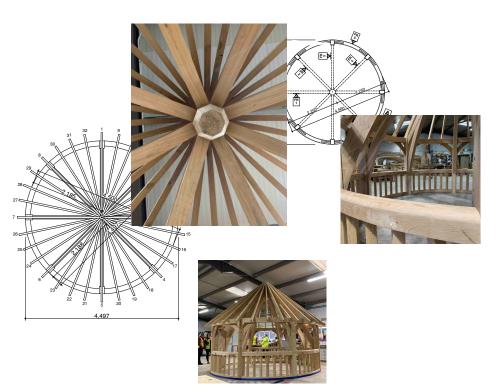

## The Pembridge

d 4497 x h 4066mm  $\pounds 18,525 + VAT$ 

\*Price £18,525 - For the design, fabrication and supply (ex works) of all the structural oak framing and associated components. The figures quoted are exclusive of VAT, taxes and import duties as applicable. Our quotation excludes shipping, groundworks, erection and roof battening/tiles. NB oak balustrading, mullions and handrails are optional.