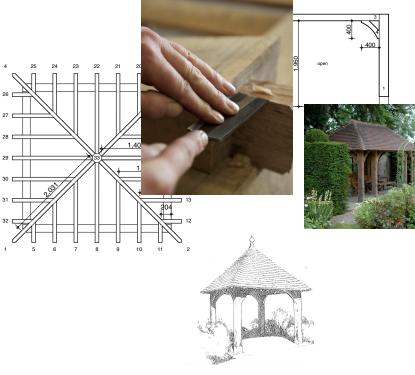

#### Our Oak Frames

Our hand crafted oak frames are text assembled in our workshops to ensure quality. The rafters are pre-cut with individual 'birds mouth' details to sit perfectly on wallplates, we also supply a unique self assembly pack containing nails, fixings, gloves, goggles, hard hats, ratchet straps, teak oil and a special drill bit.