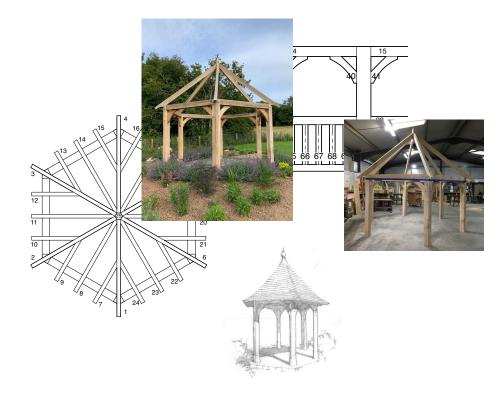

## Stoke Lacy

w 3031 x h 3890 x d 3500mm £4,115 +VAT

\*Price £4,115 - For the design, fabrication and supply (ex works) of all the structural oak framing and associated components. The figures quoted are exclusive of VAT, taxes and import duties as applicable. Our quotation excludes shipping, groundworks, erection and roof battening/tiles. NB oak balustrading, mullions and handrails are optional.

#### Our Oak Frames

Our hand crafted oak frames are text assembled in our workshops to ensure quality. The rafters are pre-cut with individual 'birds mouth' details to sit perfectly on wallplates, we also supply a unique self assembly pack containing nails, fixings, gloves, goggles, hard hats, ratchet straps, teak oil and a special drill bit.