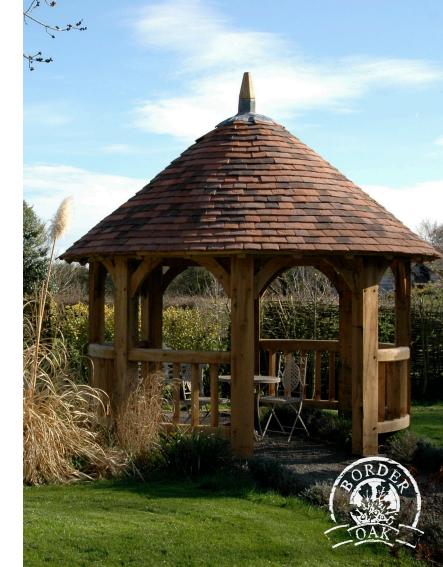

## The Pembridge

d 4497 x h 4066mm  $\pounds 18,525 + VAT$ 

\*Price £18,525 - For the design, fabrication and supply (ex works) of all the structural oak framing and associated components. The figures quoted are exclusive of VAT, taxes and import duties as applicable. Our quotation excludes shipping, groundworks, erection and roof battening/tiles. NB oak balustrading, mullions and handrails are optional.