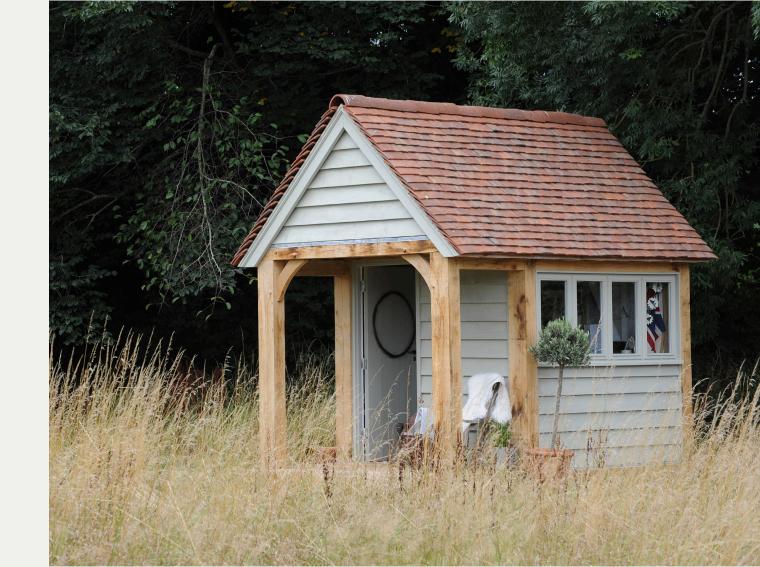

#### The Ryelands Shed

w 2400+logstore x h 3037 x d 2715mm £4,500 + VAT

Outbuilding

9 f 90

\*Price £4.500 - For the design, fabrication and supply (ex works) of all the structural oak framing and associated components. The figures quoted are exclusive of VAT, taxes and import duties as applicable. Our quotation excludes shipping, groundworks, erection and roof battening/tiles.

### Potting Shed

w 2500 x h 3766 x d 3500mm £6,495 + VAT

\*Price £6,495 For the design, fabrication and supply (ex works) of all the structural oak framing and associated components. The figures quoted are exclusive of VAT, taxes and import duties as applicable. Our quotation excludes shipping, groundworks, erection and roof battening/tiles.