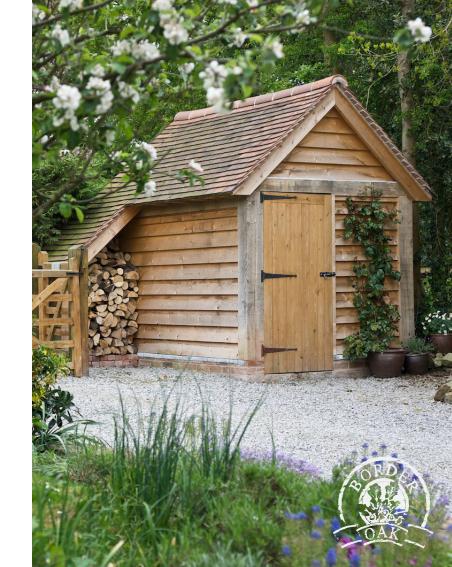

#### The Ryelands Shed

w 2400+logstore x h 3037 x d 2715mm £4,500 + VAT

Outbuilding

9 f 90

\*Price £4.500 - For the design, fabrication and supply (ex works) of all the structural oak framing and associated components. The figures quoted are exclusive of VAT, taxes and import duties as applicable. Our quotation excludes shipping, groundworks, erection and roof battening/tiles.