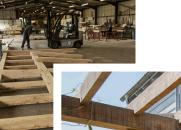

Everything we design and make is crafted by hand in our carpentry workshops in Herefordshire. We use only the finest and most sustainable Restoration Grade green oak, traditional jointing techniques and exceptional natural materials to ensure every structure we create is made to last a lifetime, weathering softly into its setting.

#### Our Oak Frames

Our hand crafted oak frames are text assembled in our workshops to ensure quality. The rafters are pre-cut with individual 'birds mouth' details to sit perfectly on wallplates, we also supply a unique self assembly pack containing nails, fixings, gloves, goggles, hard hats, ratchet straps, teak oil and a special drill bit.