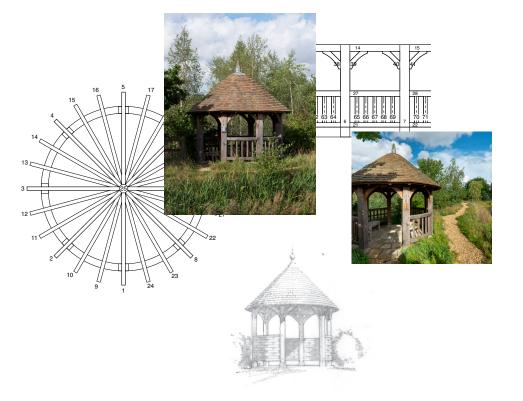

## Kingsland

# d 3493 x h 3809 mm $\pounds 6,950 \ \text{+VAT} \ \text{(including oak balustrade)}$

\*Price £6,950 - For the design, fabrication and supply (ex works) of all the structural oak framing and associated components. The figures quoted are exclusive of VAT, taxes and import duties as applicable. Our quotation excludes shipping, groundworks, erection and roof battening/tiles. NB oak balustrading, mullions and handrails are optional.

#### Our Oak Frames

Our hand crafted oak frames are text assembled in our workshops to ensure quality. The rafters are pre-cut with individual 'birds mouth' details to sit perfectly on wallplates, we also supply a unique self assembly pack containing nails, fixings, gloves, goggles, hard hats, ratchet straps, teak oil and a special drill bit.