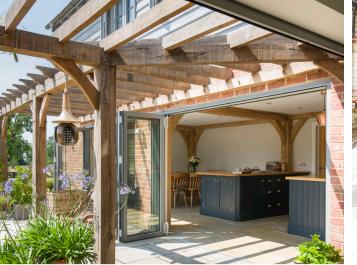

#### Border Oak Garden Structures

Border Oak can make a wide range of wonderful oak framed garden structures

Everything from gazebos, potting sheds, pergolas and outdoor kitchens to rose arches, poolside shelters and landscaping features

We also offer a bespoke service for other oak framed buildings such as outdoor kitchens, rose arches, pergola's and more. Bespoke buildings can be discussed with our in-house team.

We are recognised as pioneers of the oak frame industry and our specialist carpenters have unrivalled traditional skills, learnt over 4 decades. We endeavour to be the most cost effective in the market - craftsmanship, value and quality underline everything we do.