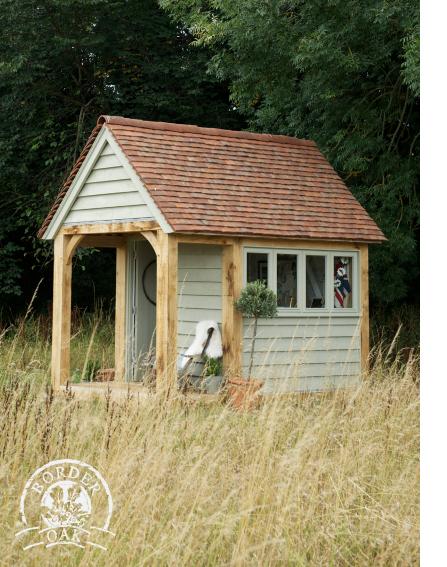

### Potting Shed

w 2500 x h 3766 x d 3500mm £6,495 + VAT

\*Price £6,495 For the design, fabrication and supply (ex works) of all the structural oak framing and associated components. The figures quoted are exclusive of VAT, taxes and import duties as applicable. Our quotation excludes shipping, groundworks, erection and roof battening/tiles.