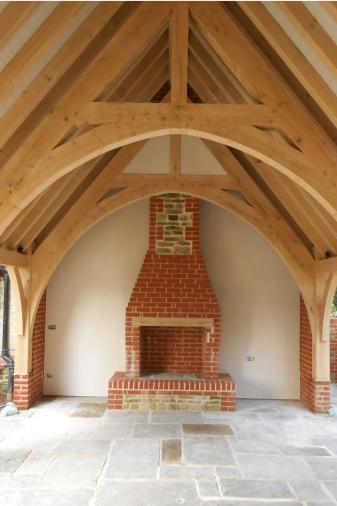

#### Our Oak Frames

Our hand crafted oak frames are text assembled in our workshops to ensure quality. The rafters are pre-cut with individual 'birds mouth' details to sit perfectly on wallplates, we also supply a unique self assembly pack containing nails, fixings, gloves, goggles, hard hats, ratchet straps, teak oil and a special drill bit.