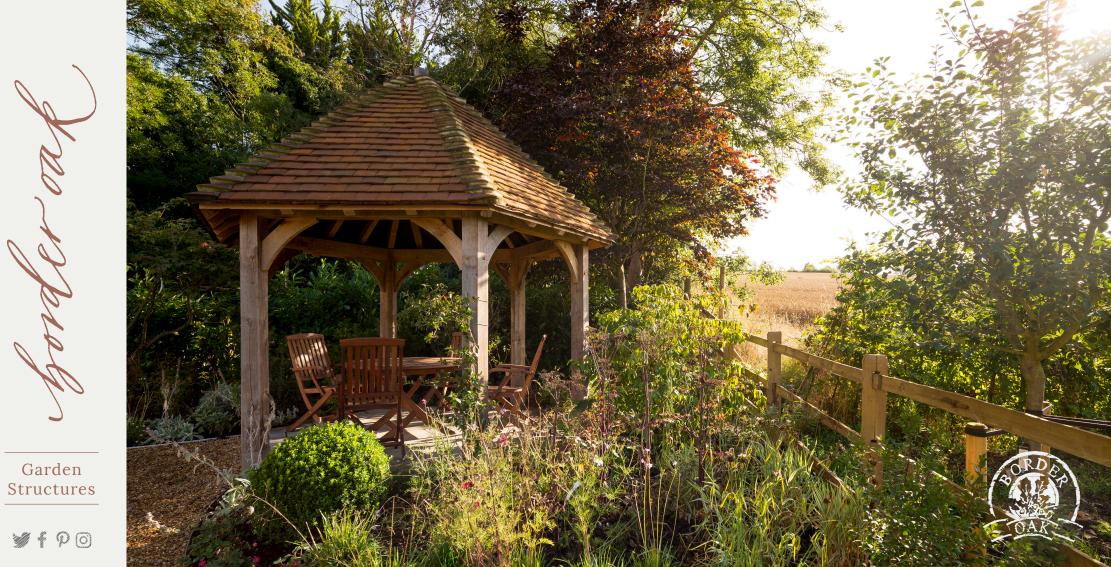

#### Border Oak Garden Structures

Border Oak can make a wide range of wonderful oak framed garden structures

Everything from gazebos, potting sheds, pergolas and outdoor kitchens to rose arches, poolside shelters and landscaping features

Everything we design and make is crafted by hand in our carpentry workshops in Herefordshire. We use only the finest and most sustainable Restoration Grade green oak, traditional jointing techniques and exceptional natural materials to ensure every structure we create is made to last a lifetime, weathering softly into its setting.