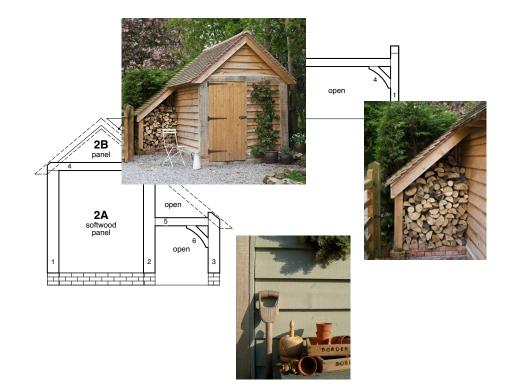

#### The Ryelands Shed

w 2400+logstore x h 3037 x d 2715mm £4,500 + VAT

Outbuilding

9 f 90

\*Price £4.500 - For the design, fabrication and supply (ex works) of all the structural oak framing and associated components. The figures quoted are exclusive of VAT, taxes and import duties as applicable. Our quotation excludes shipping, groundworks, erection and roof battening/tiles.