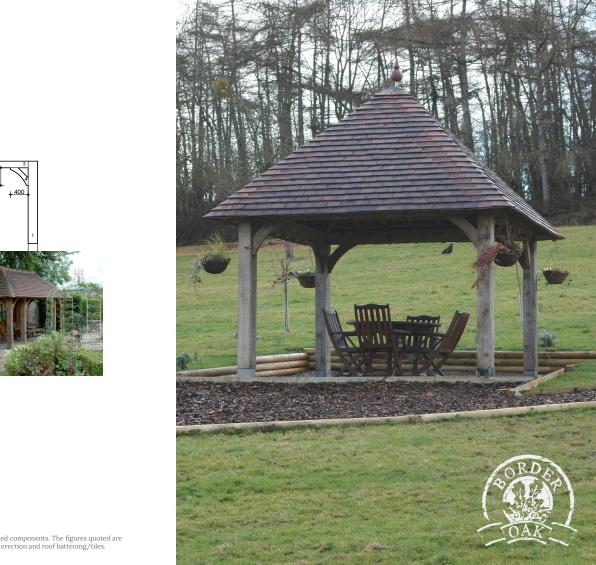

We have a range of buildings that can be supplied as a 'kit' for self assembly but can also make other items upon request.

border oak

The Bircher w 3000 x h 33783 x d 3000mm £3,150 + VAT

Gazebos

32

¥f 90

\*Price £3,597 - For the design, fabrication and supply (ex works) of all the structural oak framing and associated components. The figures quoted are exclusive of VAT, taxes and import duties as applicable. Our quotation excludes shipping, groundworks, erection and roof battening/tiles. NB oak balustrading, mullions and handrails are optional.