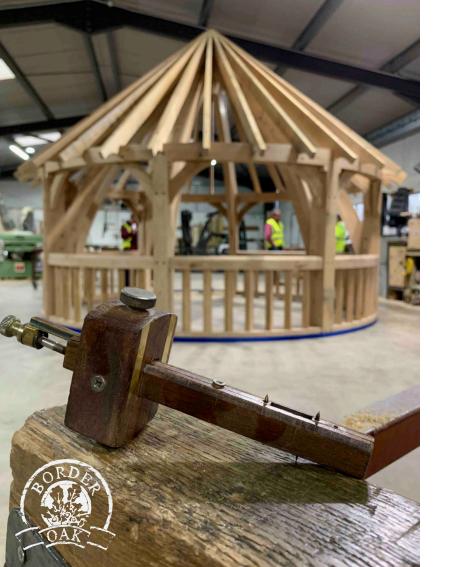

## The Pembridge

d 4497 x h 4066mm  $\pounds 18,525 + VAT$ 

\*Price £18,525 - For the design, fabrication and supply (ex works) of all the structural oak framing and associated components. The figures quoted are exclusive of VAT, taxes and import duties as applicable. Our quotation excludes shipping, groundworks, erection and roof battening/tiles. NB oak balustrading, mullions and handrails are optional.