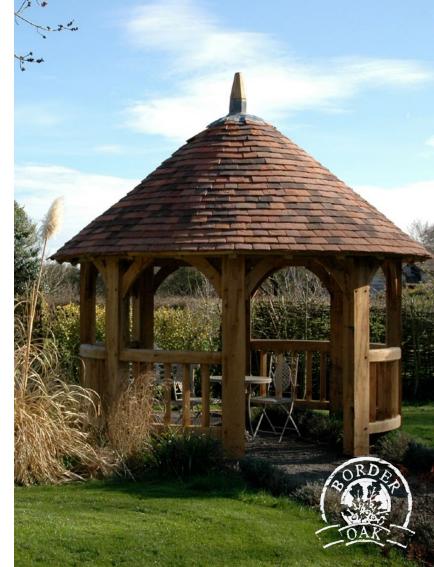

ng sheds, pergolas and outdoor kitchens to rose arches, poolside shelters and landscaping features

Everything we design and make is crafted by hand in our carpentry workshops in Herefordshire. We use only the finest and most sustainable Restoration Grade green oak, traditional jointing techniques and exceptional natural materials to ensure every structure we create is made to last a lifetime, weathering softly into its setting.

We have a range of buildings that can be supplied as a 'kit' for self assembly but can also make other items upon request.

Sorder oak



### The Bircher

w 3000 x h 33783 x d 3000mm

£3,150 + VAT















# Stoke Lacy

w 3031 x h 3890 x d 3500mm

£4,115 +VAT















# Kingsland

d 3493 x h 3809 mm

£6,950 + VAT (including oak balustrade)



Gazebos





# The Pembridge

d 4497 x h 4066mm

£18,525 +VAT











## The Ryelands Shed

w 2400+logstore x h 3037 x d 2715mm

£4,500 + VAT

















## Potting Shed

w 2500 x h 3766 x d 3500mm

£6,495 + VAT





Outbuilding















#### Our Oak Frames

Our hand crafted oak frames are text assembled in our workshops to ensure quality. The rafters are pre-cut with individual 'birds mouth' details to sit perfectly on wallplates, we also supply a unique self assembly pack containing nails, fixings, gloves, goggles, hard hats, ratchet straps, teak oil and a special drill bit.

We also offer a bespoke service for other oak framed buildings such as outdoor kitchens, rose arches, pergola's and more. Bespoke buildings can be discussed with our in-house team.







Bespoke











###