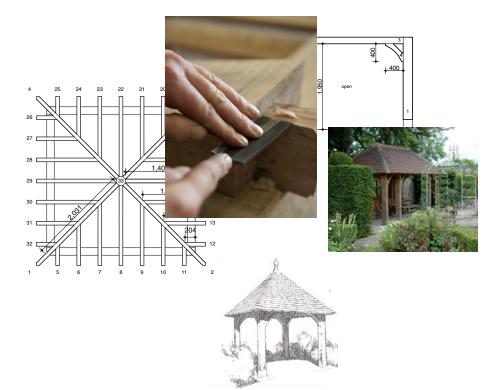

#### Our Oak Frames

Our hand crafted oak frames are text assembled in our workshops to ensure quality. The rafters are pre-cut with individual 'birds mouth' details to sit perfectly on wallplates, we also supply a unique self assembly pack containing nails, fixings, gloves, goggles, hard hats, ratchet straps, teak oil and a special drill bit.