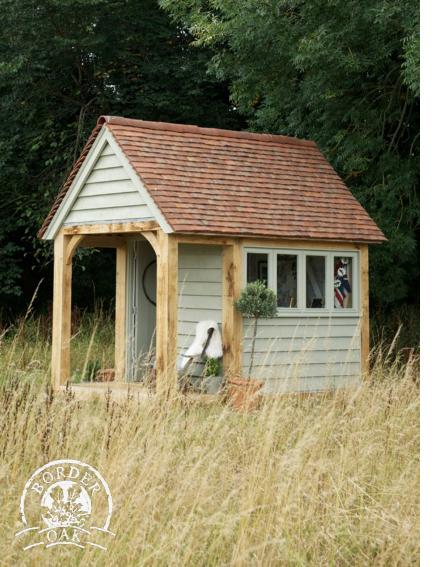

our carpentry workshops in Herefordshire. We use only the finest and most sustainable Restoration Grade green oak, traditional jointing techniques and exceptional natural materials to ensure every structure we create is made to last a lifetime, weathering softly into its setting.

We have a range of buildings that can be supplied as a 'kit' for self assembly but can also make other items upon request.

Sorder oak



### The Bircher

w 3000 x h 33783 x d 3000mm

£3,150 + VAT















# Stoke Lacy

w 3031 x h 3890 x d 3500mm

£4,115 +VAT















# Kingsland

d 3493 x h 3809 mm

£6,950 + VAT (including oak balustrade)



Gazebos





# The Pembridge

d 4497 x h 4066mm

£18,525 +VAT











## The Ryelands Shed

w 2400+logstore x h 3037 x d 2715mm

£4,500 + VAT

















## Potting Shed

w 2500 x h 3766 x d 3500mm

£6,495 + VAT





Outbuilding















#### Our Oak Frames

Our hand crafted oak frames are text assembled in our workshops to ensure quality. The rafters are pre-cut with individual 'birds mouth' details to sit perfectly on wallplates, we also supply a unique self assembly pack containing nails, fixings, gloves, goggles, hard hats, ratchet straps, teak oil and a special drill bit.

We also offer a bespoke service for other oak framed buildings such as outdoor kitchens, rose arches, pergola's and more. Bespoke buildings can be discussed with our in-house team.







Bespoke











#### What makes us so special

We are recognised as pioneers of the oak frame industry and our specialist carpenters have unrivalled traditional skills, l