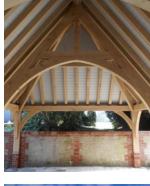

# Kingsland

d 3493 x h 3809 mm

£6,950 + VAT (including oak balustrade)

Gazebos