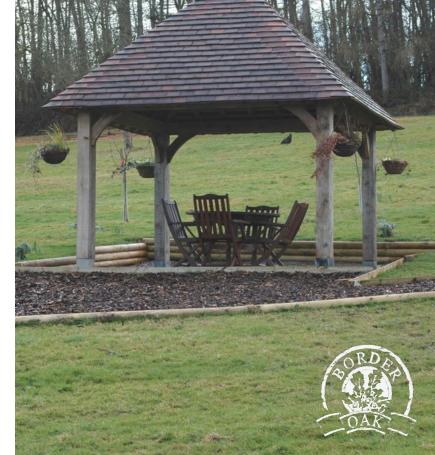

n Structures





### Border Oak Garden Structures

Border Oak can make a wide range of wonderful oak framed garden structures

Everything from gazebos, potting sheds, pergolas and outdoor kitchens to rose arches, poolside shelters and landscaping features

Everything we design and make is crafted by hand in our carpentry workshops in Herefordshire. We use only the finest and most sustainable Restoration Grade green oak, traditional jointing techniques and exceptional natural materials to ensure every structure we create is made to last a lifetime, weathering softly into its setting.

We have a range of buildings that can be supplied as a 'kit' for self assembly but can also make other items upon request.

Sorder oak



### The Bircher

w 3000 x h 33783 x d 3000mm

£3,150 + VAT















# Stoke Lacy

w 3031 x h 3890 x d 3500mm

£4,115 +VAT















# Kingsland

d 3493 x h 3809 mm

£6,950 + VAT (including oak balustrade)



Gazebos





# The Pembridge

d 4497 x h 4066mm

£18,525 +VAT











## The Ryelands Shed

w 2400+logstore x h 3037 x d 2715mm

£4,500 + VAT

















## Potting Shed

w 2500 x h 3766 x d 3500mm

£6,495 + VAT





Outbuilding















#### Our Oak Frames

Our hand crafted oak frames are text assembled in our workshops to ensure quality. The rafters are pre-cut with individual 'birds mouth' details to sit perfectly on wallplates, we also supply a unique self assembly pack containing nails, fixings, gloves, goggles, hard hats, ratchet straps, teak oil and a special drill bit.

We also offer a bespoke service for other oak framed