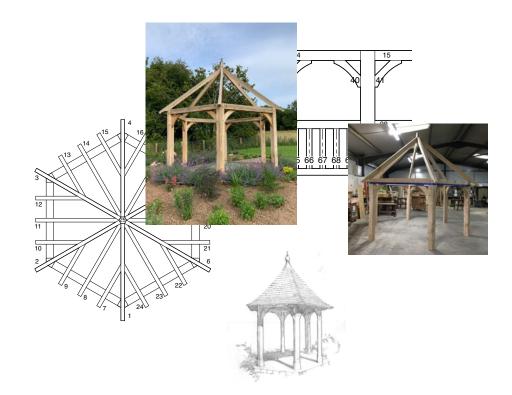

#### Our Oak Frames

Our hand crafted oak frames are text assembled in our workshops to ensure quality. The rafters are pre-cut with individual 'birds mouth' details to sit perfectly on wallplates, we also supply a unique self assembly pack containing nails, fixings, gloves, goggles, hard hats, ratchet straps, teak oil and a special drill bit.