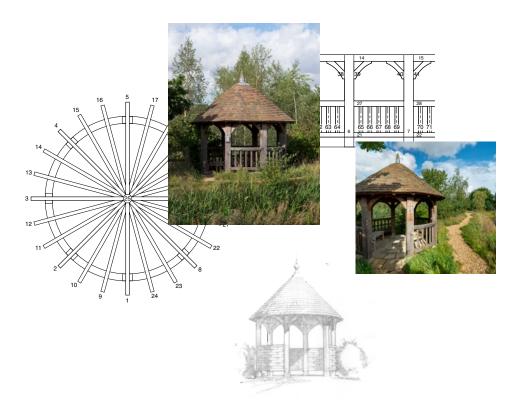

#### Our Oak Frames

Our hand crafted oak frames are text assembled in our workshops to ensure quality. The rafters are pre-cut with individual 'birds mouth' details to sit perfectly on wallplates, we also supply a unique self assembly pack containing nails, fixings, gloves, goggles, hard hats, ratchet straps, teak oil and a special drill bit.