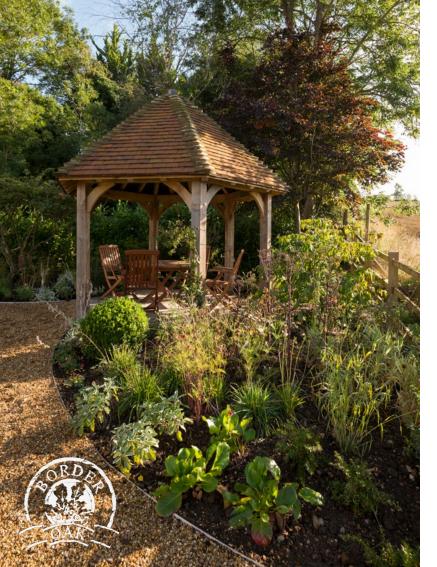

# Kingsland

d 3493 x h 3809 mm

£6,950 + VAT (including oak balustrade)

Gazebos