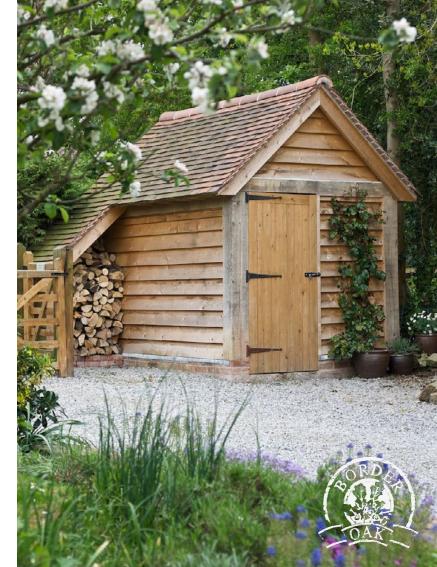

in our carpentry workshops in Herefordshire. We use only the finest and most sustainable Restoration Grade green oak, traditional jointing techniques and exceptional natural materials to ensure every structure we create is made to last a lifetime, weathering softly into its setting.

We have a range of buildings that can be supplied as a 'kit' for self assembly but can also make other items upon request.

Sorder oak



### The Bircher

w 3000 x h 33783 x d 3000mm

£3,150 + VAT















# Stoke Lacy

w 3031 x h 3890 x d 3500mm

£4,115 +VAT















# Kingsland

d 3493 x h 3809 mm

£6,950 + VAT (including oak balustrade)



Gazebos





# The Pembridge

d 4497 x h 4066mm

£18,525 +VAT











## The Ryelands Shed

w 2400+logstore x h 3037 x d 2715mm

£4,500 + VAT

















## Potting Shed

w 2500 x h 3766 x d 3500mm

£6,495 + VAT





Outbuilding















#### Our Oak Frames

Our hand crafted oak frames are text assembled in our workshops to ensure quality. The rafters are pre-cut with individual 'birds mouth' details to sit perfectly on wallplates, we also supply a unique self assembly pack containing nails, fixings, gloves, goggles, hard hats, ratchet straps, teak oil and a special drill bit.

We also offer a bespoke service for other oak framed buildings such as outdoor kitchens, rose arches, pergola's and more. Bespoke buildings can be discussed with our in-house team.







Bespoke











#### What makes us so special

We are recognised as pioneers of the oak frame industry and our specialist carpenters have unrivalled traditional skills,