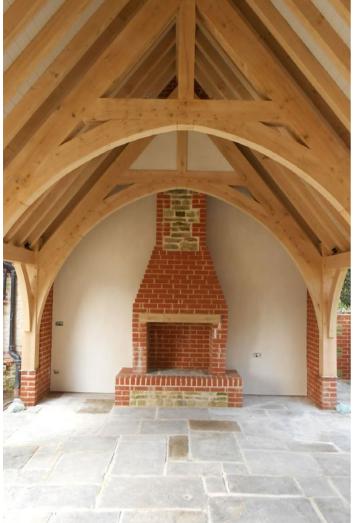

#### Our Oak Frames

Our hand crafted oak frames are text assembled in our workshops to ensure quality. The rafters are pre-cut with individual 'birds mouth' details to sit perfectly on wallplates, we also supply a unique self assembly pack containing nails, fixings, gloves, goggles, hard hats, ratchet straps, teak oil and a special drill bit.