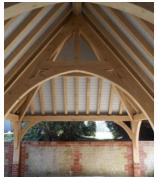

#### Our Oak Frames

Our hand crafted oak frames are text assembled in our workshops to ensure quality. The rafters are pre-cut with individual 'birds mouth' details to sit perfectly on wallplates, we also supply a unique self assembly pack containing nails, fixings, gloves, goggles, hard hats, ratchet straps, teak oil and a special drill bit.