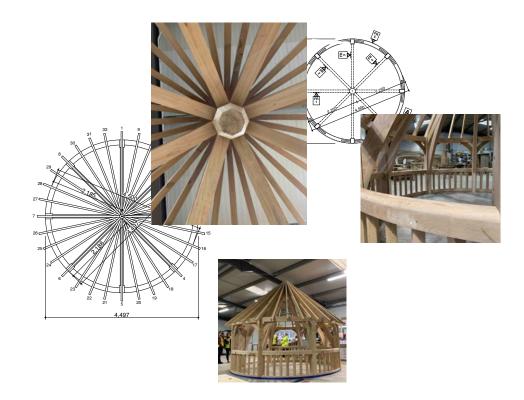

, poolside shelters and landscaping features

Everything we design and make is crafted by hand in our carpentry workshops in Herefordshire. We use only the finest and most sustainable Restoration Grade green oak, traditional jointing techniques and exceptional natural materials to ensure every structure we create is made to last a lifetime, weathering softly into its setting.

We have a range of buildings that can be supplied as a 'kit' for self assembly but can also make other items upon request.

Sorder oak



### The Bircher

w 3000 x h 33783 x d 3000mm

£3,150 + VAT















# Stoke Lacy

w 3031 x h 3890 x d 3500mm

£4,115 +VAT















# Kingsland

d 3493 x h 3809 mm

£6,950 + VAT (including oak balustrade)



Gazebos





# The Pembridge

d 4497 x h 4066mm

£18,525 +VAT











## The Ryelands Shed

w 2400+logstore x h 3037 x d 2715mm

£4,500 + VAT

















## Potting Shed

w 2500 x h 3766 x d 3500mm

£6,495 + VAT





Outbuilding















#### Our Oak Frames

Our hand crafted oak frames are text assembled in our workshops to ensure quality. The rafters are pre-cut with individual 'birds mouth' details to sit perfectly on wallplates, we also supply a unique self assembly pack containing nails, fixings, gloves, goggles, hard hats, ratchet straps, teak oil and a special drill bit.

We also offer a bespoke service for other oak framed buildings such as outdoor kitchens, rose arches, pergola's and more. Bespoke buildings can be discussed with our in-house team.







Bespoke











#### What makes us so special

We are recognised as pione