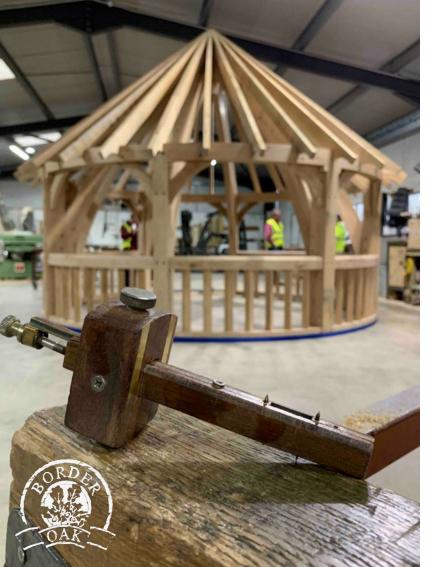

sheds, pergolas and outdoor kitchens to rose arches, poolside shelters and landscaping features

Everything we design and make is crafted by hand in our carpentry workshops in Herefordshire. We use only the finest and most sustainable Restoration Grade green oak, traditional jointing techniques and exceptional natural materials to ensure every structure we create is made to last a lifetime, weathering softly into its setting.

We have a range of buildings that can be supplied as a 'kit' for self assembly but can also make other items upon request.

Sorder oak



### The Bircher

w 3000 x h 33783 x d 3000mm

£3,150 + VAT















# Stoke Lacy

w 3031 x h 3890 x d 3500mm

£4,115 +VAT















# Kingsland

d 3493 x h 3809 mm

£6,950 + VAT (including oak balustrade)



Gazebos





# The Pembridge

d 4497 x h 4066mm

£18,525 +VAT











## The Ryelands Shed

w 2400+logstore x h 3037 x d 2715mm

£4,500 + VAT

















## Potting Shed

w 2500 x h 3766 x d 3500mm

£6,495 + VAT





Outbuilding















#### Our Oak Frames

Our hand crafted oak frames are text assembled in our workshops to ensure quality. The rafters are pre-cut with individual 'birds mouth' details to sit perfectly on wallplates, we also supply a unique self assembly pack containing nails, fixings, gloves, goggles, hard hats, ratchet straps, teak oil and a special drill bit.

We also offer a bespoke service for other oak framed buildings such as outdoor kitchens, rose arches, pergola's and more. Bespoke buildings can be discussed with our in-house team.







Bespoke











####