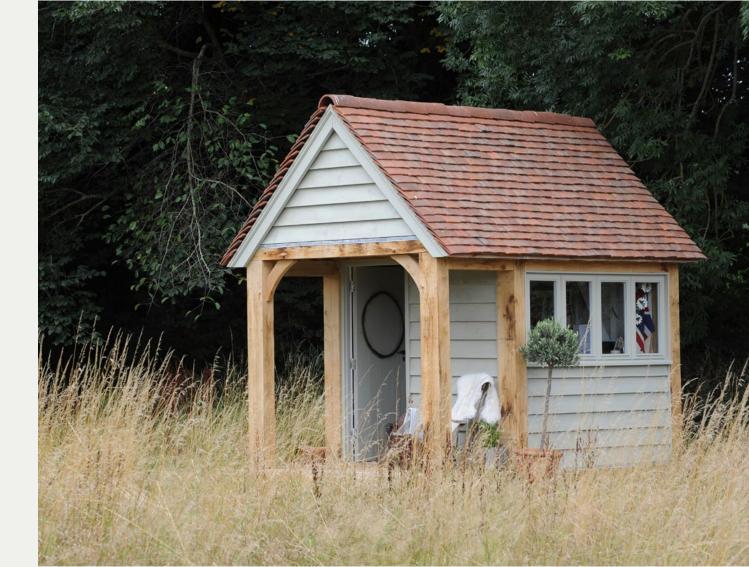

## The Ryelands Shed

w 2400+logstore x h 3037 x d 2715mm

£4,500 + VAT

## Potting Shed

w 2500 x h 3766 x d 3500mm

£6,495 + VAT

Outbuilding