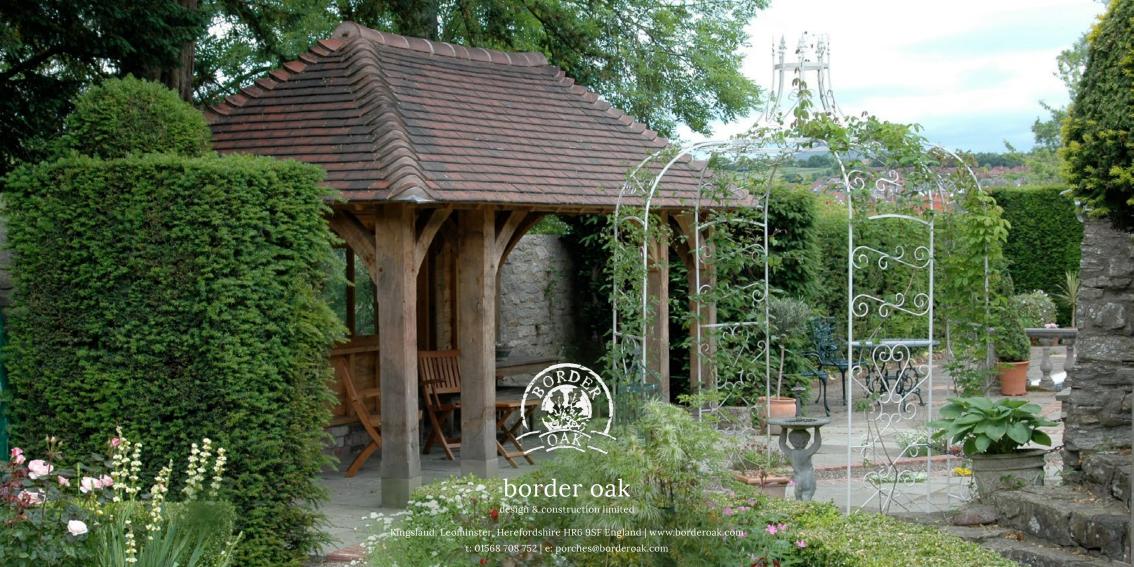

### Border Oak Garden Structures

Border Oak can make a wide range of wonderful oak framed garden structures

Everything from gazebos, potting sheds, pergolas and outdoor kitchens to rose arches, poolside shelters and landscaping features

Everything we design and make is crafted by hand in our carpentry workshops in Herefordshire. We use only the finest and most sustainable Restoration Grade green oak, traditional jointing techniques and exceptional natural materials to ensure every structure we create is made to last a lifetime, weathering softly into its setting.