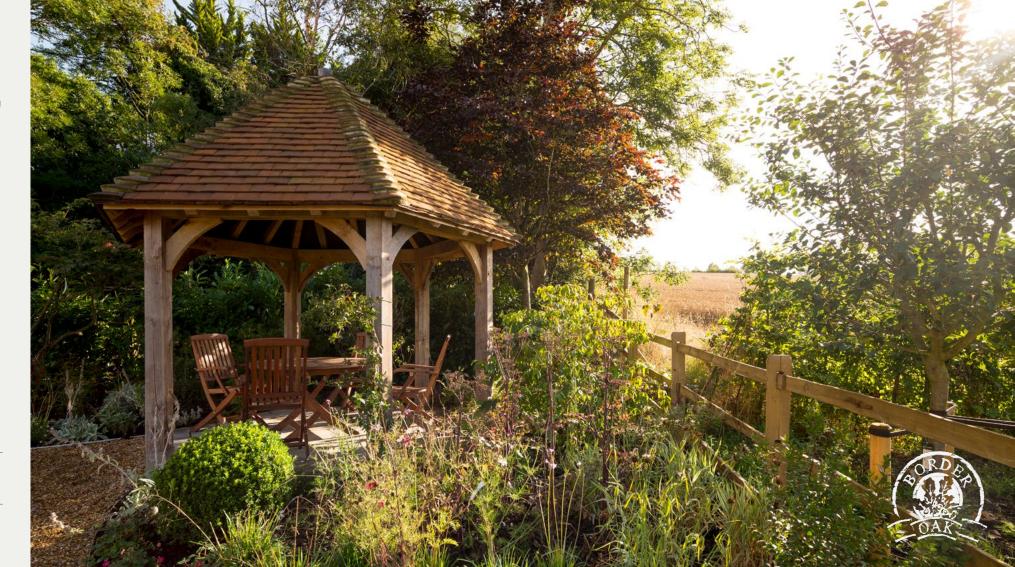

# Kingsland

d 3493 x h 3809 mm

£6,950 + VAT (including oak balustrade)

Gazebos