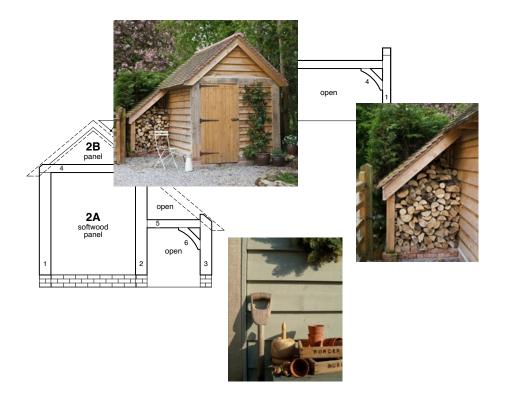

ted by hand in our carpentry workshops in Herefordshire. We use only the finest and most sustainable Restoration Grade green oak, traditional jointing techniques and exceptional natural materials to ensure every structure we create is made to last a lifetime, weathering softly into its setting.

We have a range of buildings that can be supplied as a 'kit' for self assembly but can also make other items upon request.

Sorder oak



### The Bircher

w 3000 x h 33783 x d 3000mm

£3,150 + VAT















# Stoke Lacy

w 3031 x h 3890 x d 3500mm

£4,115 +VAT















# Kingsland

d 3493 x h 3809 mm

£6,950 + VAT (including oak balustrade)



Gazebos





# The Pembridge

d 4497 x h 4066mm

£18,525 +VAT











## The Ryelands Shed

w 2400+logstore x h 3037 x d 2715mm

£4,500 + VAT

















## Potting Shed

w 2500 x h 3766 x d 3500mm

£6,495 + VAT





Outbuilding















#### Our Oak Frames

Our hand crafted oak frames are text assembled in our workshops to ensure quality. The rafters are pre-cut with individual 'birds mouth' details to sit perfectly on wallplates, we also supply a unique self assembly pack containing nails, fixings, gloves, goggles, hard hats, ratchet straps, teak oil and a special drill bit.

We also offer a bespoke service for other oak framed buildings such as outdoor kitchens, rose arches, pergola's and more. Bespoke buildings can be discussed with our in-house team.







Bespoke











#### What makes us so special

We are recognised as pioneers of the oak frame industry and our specialist carpenters have unrivalled traditi