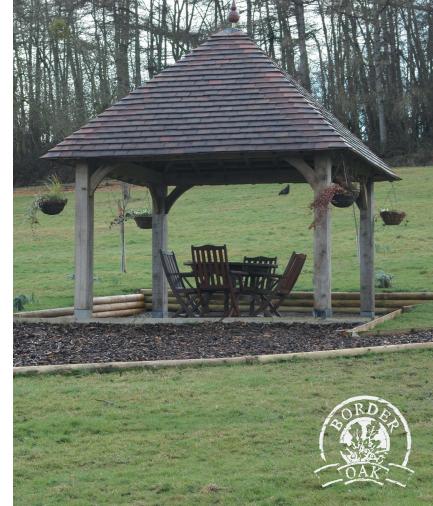

# Gazebos

### Lucton

w 5000 d 3000 x h 3.475 mm

£4,950 +VAT

\*Price £4,950 - For the design, fabrication and supply (ex works) of all the structural oak framing including oak rafters and associated components. The figures quoted are exclusive of VAT, taxes and import duties as applicable. Our quotation excludes shipping, groundworks, erection and roof battening/tiles. NB oak balustrading, mullions and handrails are optional.