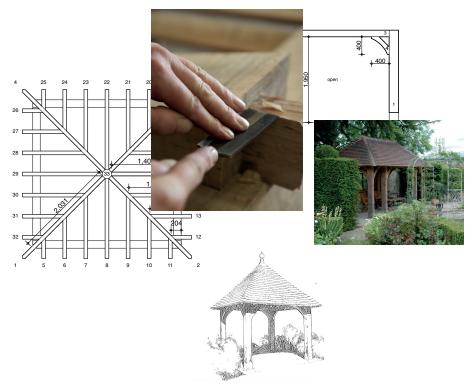

### Our Oak Frames

Our hand crafted oak frames are text assembled in our workshops to ensure quality. The rafters are pre-cut with individual 'birds mouth' details to sit perfectly on wallplates, we also supply a unique self assembly pack containing nails, fixings, gloves, goggles, hard hats, ratchet straps, teak oil and a special drill bit.