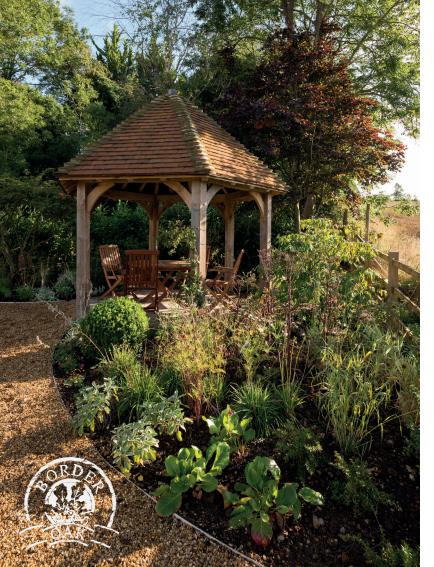

Structures





## Border Oak Garden Structures

Border Oak can make a wide range of wonderful oak framed garden structures

Everything from gazebos, potting sheds, pergolas and outdoor kitchens to rose arches, poolside shelters and landscaping features

Everything we design and make is crafted by hand in our carpentry workshops in Herefordshire. We use only the finest and most sustainable Restoration Grade green oak, traditional jointing techniques and exceptional natural materials to ensure every structure we create is made to last a lifetime, weathering softly into its setting.

We have a range of buildings that can be supplied as a 'kit' for self assembly but can also make other items upon request.

Sorder oak



### The Bircher

w 3000 x h 33783 x d 3000mm

£3,450 + VAT















# Stoke Lacy

w 3031 x h 3890 x d 3500mm

£4,500 +VAT



\*Price £4,500 - For the design, fabrication and supply (ex works) of all the structural oak framing including oak rafters and associated components. The figures quoted are exclusive of VAT, taxes and import duties as applicable. Our quotation excludes shipping, groundworks, erection and roof battening/tiles. NB oak balustrading, mullions and handrails are optional.



Gazebos







# Kingsland

d 3493 x h 3809mm

£7,350 +VAT (including oak balustrade)













# The Pembridge

d 4497 x h 4066mm

£18,525 +VAT



\*Price £18,525 - For the design, fabrication and supply (ex works) of all the structural oak framing including oak rafters and associated components. The figures quoted are exclusive of VAT, taxes and import duties as