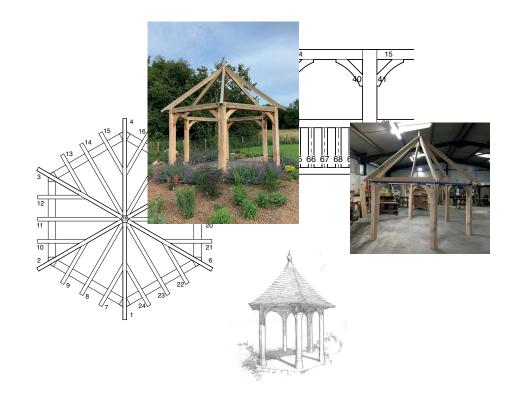

# The Pembridge

d 4497 x h 4066mm

£18,525 +VAT

\*Price £18,525 - For the design, fabrication and supply (ex works) of all the structural oak framing including oak rafters and associated components. The figures quoted are exclusive of VAT, taxes and import duties as applicable. Our quotation excludes shipping, groundworks, erection and roof battening/tiles. NB oak balustrading, mullions and handrails are optional.

### Our Oak Frames

Our hand crafted oak frames are text assembled in our workshops to ensure quality. The rafters are pre-cut with individual 'birds mouth' details to sit perfectly on wallplates, we also supply a unique self assembly pack containing nails, fixings, gloves, goggles, hard hats, ratchet straps, teak oil and a special drill bit.