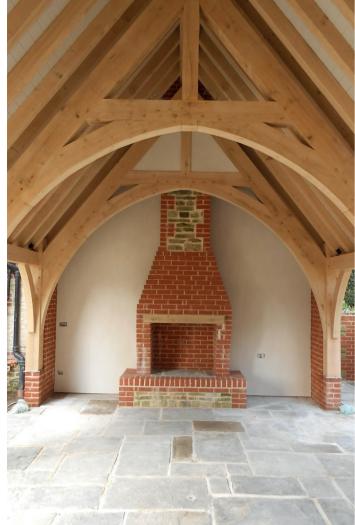

s, erection and roof battening/tiles. NB oak balustrading, mullions and handrails are optional.



# Potting Shed

w 2500 x h 3766 x d 3500mm

£6,995 + VAT



Outbuilding







# The Ryelands Shed

w 2400+logstore x h 3037 x d 2715mm

£4,950 + VAT





















### Our Oak Frames

Our hand crafted oak frames are text assembled in our workshops to ensure quality. The rafters are pre-cut with individual 'birds mouth' details to sit perfectly on wallplates, we also supply a unique self assembly pack containing nails, fixings, gloves, goggles, hard hats, ratchet straps, teak oil and a special drill bit.

We also offer a bespoke service for other oak framed buildings such as outdoor kitchens, rose arches, pergola's and more. Bespoke buildings can be discussed with our in-house team.







# Bespoke









# What makes us so special

We are recognised as pioneers of the oak frame industry and our specialist carpenters have unrivalled traditional skills, learnt over 4 decades. We endeavour to be the most cost effective in the market - craftsmanship, value and quality underline everything we do.