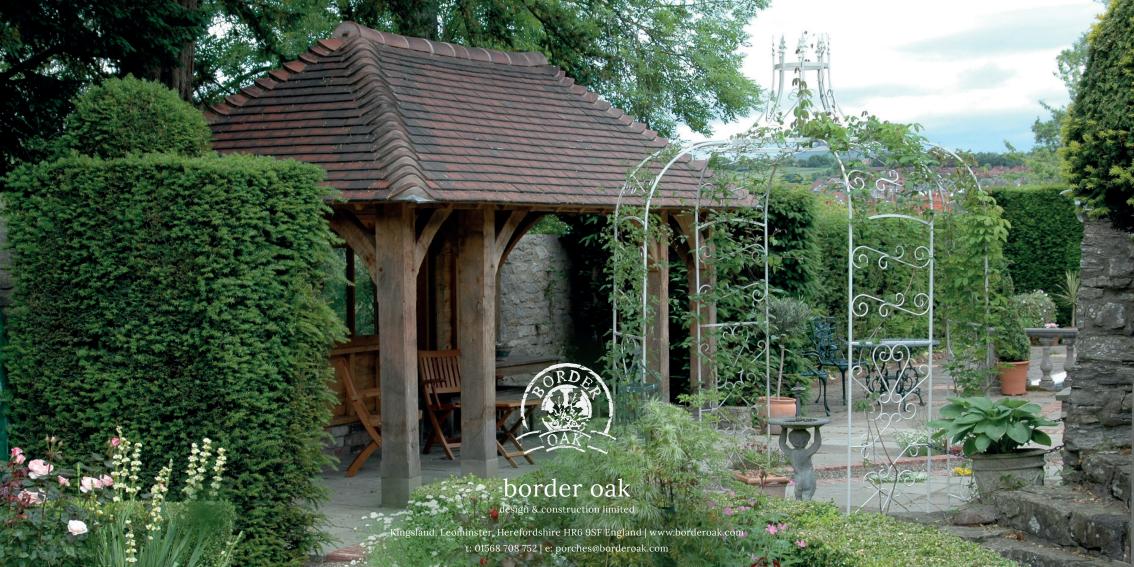

## Border Oak Garden Structures

Border Oak can make a wide range of wonderful oak framed garden structures

Everything from gazebos, potting sheds, pergolas and outdoor kitchens to rose arches, poolside shelters and landscaping features

Everything we design and make is crafted by hand in our carpentry workshops in Herefordshire. We use only the finest and most sustainable Restoration Grade green oak, traditional jointing techniques and exceptional natural materials to ensure every structure we create is made to last a lifetime, weathering softly into its setting.