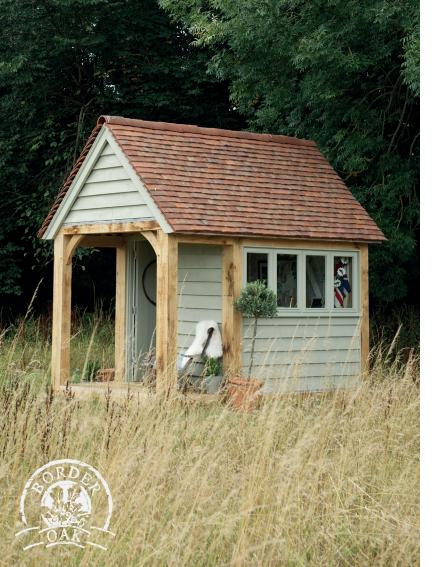

or the design, fabrication and supply (ex works) of all the structural oak framing including oak rafters and associated components. The figures quoted are exclusive of VAT, taxes and import duties as applicable. Our quotation excludes shipping, groundworks, erection and roof battening/tiles. NB oak balustrading, mullions and handrails are optional.











# Gazebos

### Lucton

w 5000 d 3000 x h 3.475 mm

£4,950 +VAT





\*Price £4,950 - For the design, fabrication and supply (ex works) of all the structural oak framing including oak rafters and associated components. The figures quoted are exclusive of VAT, taxes and import duties as applicable. Our quotation excludes shipping, groundworks, erection and roof battening/tiles. NB oak balustrading, mullions and handrails are optional.



# Potting Shed

w 2500 x h 3766 x d 3500mm

£6,995 + VAT



Outbuilding







# The Ryelands Shed

w 2400+logstore x h 3037 x d 2715mm

£4,950 + VAT





















### Our Oak Frames

Our hand crafted oak frames are text assembled in our workshops to ensure quality. The rafters are pre-cut with individual 'birds mouth' details to sit perfectly on wallplates, we also supply a unique self assembly pack containing nails, fixings, gloves, goggles, hard hats, ratchet straps, teak oil and a special drill bit.

We also offer a bespoke service for other oak framed buildings such as outdoor kitchens, rose arches, pergola's and more. Bespoke buildings can be discussed with our in-house team.







# Bespoke









# What makes us so special

We are recognised as pioneers of the oak frame