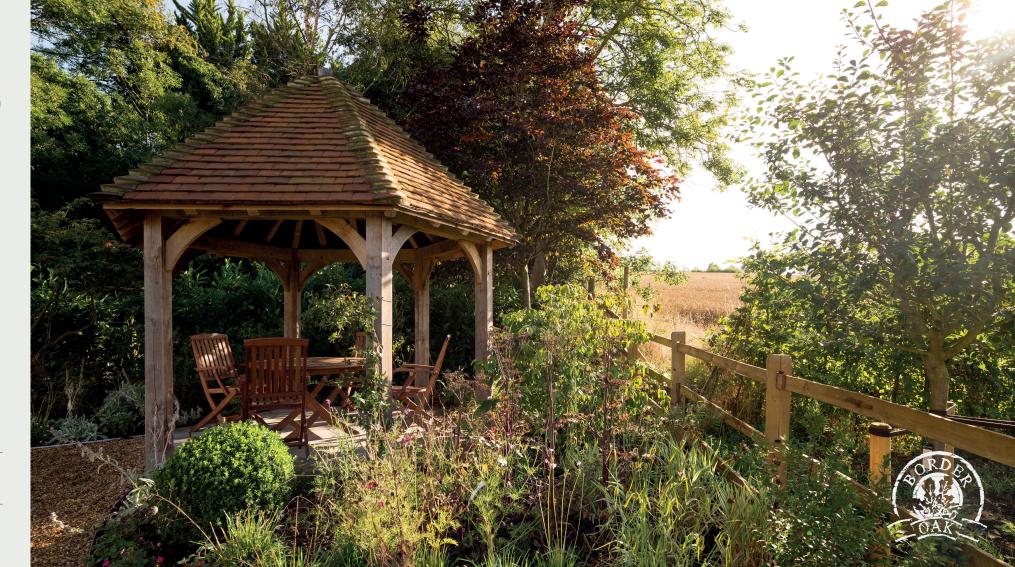

Garden Structures





## Border Oak Garden Structures

Border Oak can make a wide range of wonderful oak framed garden structures

Everything from gazebos, potting sheds, pergolas and outdoor kitchens to rose arches, poolside shelters and landscaping features

Everything we design and make is crafted by hand in our carpentry workshops in Herefordshire. We use only the finest and most sustainable Restoration Grade green oak, traditional jointing techniques and exceptional natural materials to ensure every structure we create is made to last a lifetime, weathering softly into its setting.

We have a range of buildings that can be supplied as a 'kit' for self assembly but can also make other items upon request.

Sorder oak



### The Bircher

w 3000 x h 33783 x d 3000mm

£3,450 + VAT















# Stoke Lacy