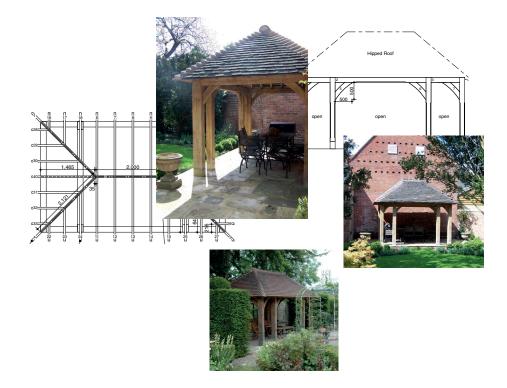

# Stoke Lacy

w 3031 x h 3890 x d 3500mm

£4,500 +VAT

\*Price £4,500 - For the design, fabrication and supply (ex works) of all the structural oak framing including oak rafters and associated components. The figures quoted are exclusive of VAT, taxes and import duties as applicable. Our quotation excludes shipping, groundworks, erection and roof battening/tiles. NB oak balustrading, mullions and handrails are optional.