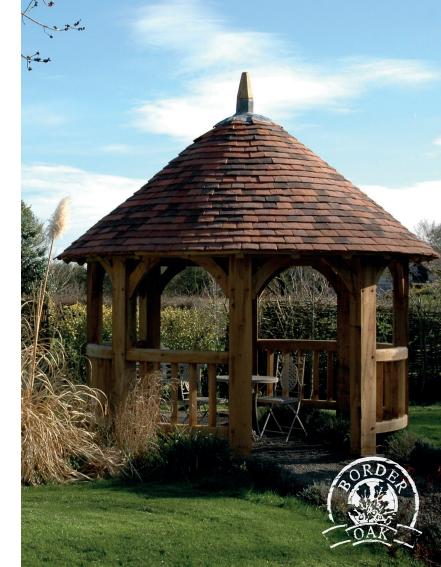

s made to last a lifetime, weathering softly into its setting.

We have a range of buildings that can be supplied as a 'kit' for self assembly but can also make other items upon request.

Sorder oak



### The Bircher

w 3000 x h 33783 x d 3000mm

£3,450 + VAT















# Stoke Lacy

w 3031 x h 3890 x d 3500mm

£4,500 +VAT



\*Price £4,500 - For the design, fabrication and supply (ex works) of all the structural oak framing including oak rafters and associated components. The figures quoted are exclusive of VAT, taxes and import duties as applicable. Our quotation excludes shipping, groundworks, erection and roof battening/tiles. NB oak balustrading, mullions and handrails are optional.



Gazebos







# Kingsland

d 3493 x h 3809mm

£7,350 +VAT (including oak balustrade)













# The Pembridge

d 4497 x h 4066mm

£18,525 +VAT



\*Price £18,525 - For the design, fabrication and supply (ex works) of all the structural oak framing including oak rafters and associated components. The figures quoted are exclusive of VAT, taxes and import duties as applicable. Our quotation excludes shipping, groundworks, erection and roof battening/tiles. NB oak balustrading, mullions and handrails are optional.











# Gazebos

### Lucton

w 5000 d 3000 x h 3.475 mm

£4,950 +VAT





\*Price £4,950 - For the design, fabrication and supply (ex works) of all the structural oak framing including oak rafters and associated components. The figures quoted are exclusive of VAT, taxes and import duties as applicable. Our quotation excludes shipping, groundworks, erection and roof b