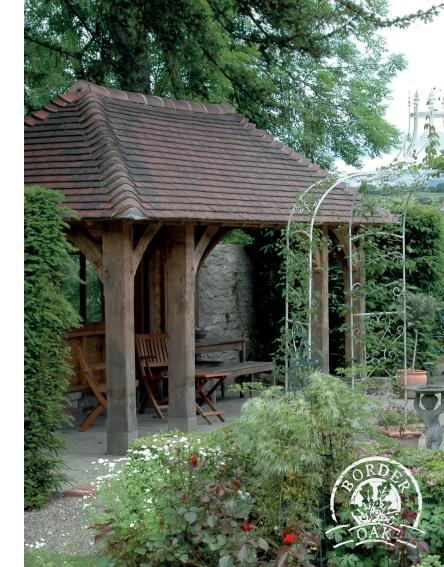

# Stoke Lacy

w 3031 x h 3890 x d 3500mm

£4,500 +VAT

\*Price £4,500 - For the design, fabrication and supply (ex works) of all the structural oak framing including oak rafters and associated components. The figures quoted are exclusive of VAT, taxes and import duties as applicable. Our quotation excludes shipping, groundworks, erection and roof battening/tiles. NB oak balustrading, mullions and handrails are optional.