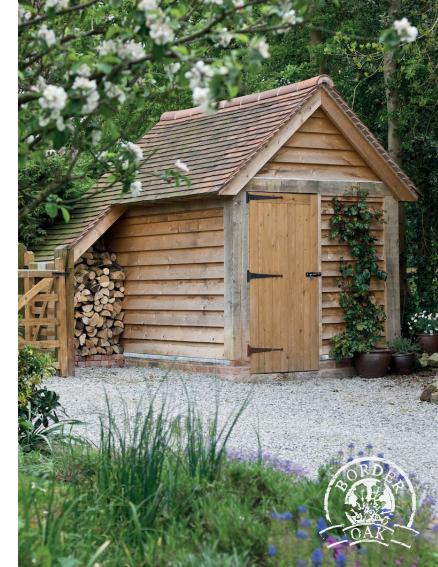

of VAT, taxes and import duties as applicable. Our quotation excludes shipping, groundworks, erection and roof battening/tiles. NB oak balustrading, mullions and handrails are optional.











# Gazebos

### Lucton

w 5000 d 3000 x h 3.475 mm

£4,950 +VAT





\*Price £4,950 - For the design, fabrication and supply (ex works) of all the structural oak framing including oak rafters and associated components. The figures quoted are exclusive of VAT, taxes and import duties as applicable. Our quotation excludes shipping, groundworks, erection and roof battening/tiles. NB oak balustrading, mullions and handrails are optional.



# Potting Shed

w 2500 x h 3766 x d 3500mm

£6,995 + VAT



Outbuilding







# The Ryelands Shed

w 2400+logstore x h 3037 x d 2715mm

£4,950 + VAT





















### Our Oak Frames

Our hand crafted oak frames are text assembled in our workshops to ensure quality. The rafters are pre-cut with individual 'birds mouth' details to sit perfectly on wallplates, we also supply a unique self assembly pack containing nails, fixings, gloves, goggles, hard hats, ratchet straps, teak oil and a special drill bit.

We also offer a bespoke service for other oak framed buildings such as outdoor kitchens, rose arches, pergola's and more. Bespoke buildings can be discussed with our in-house team.







# Bespoke









# What makes us so special

We are recognised as pioneers of the oak frame industry and our specialist carpenters have unrivalled traditional skills, learnt over 4 decades. We endeavour to be the most cost effective in the market - craftsm