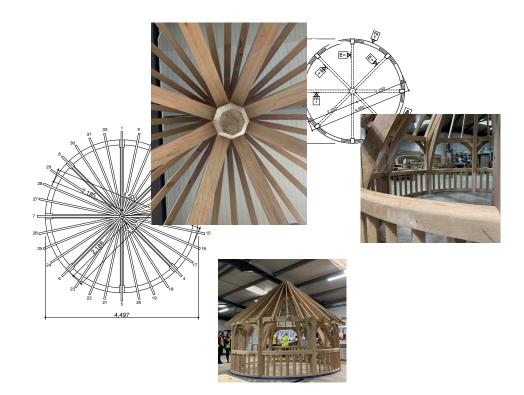

# The Pembridge

d 4497 x h 4066mm

£18,525 +VAT

\*Price £18,525 - For the design, fabrication and supply (ex works) of all the structural oak framing including oak rafters and associated components. The figures quoted are exclusive of VAT, taxes and import duties as applicable. Our quotation excludes shipping, groundworks, erection and roof battening/tiles. NB oak balustrading, mullions and handrails are optional.