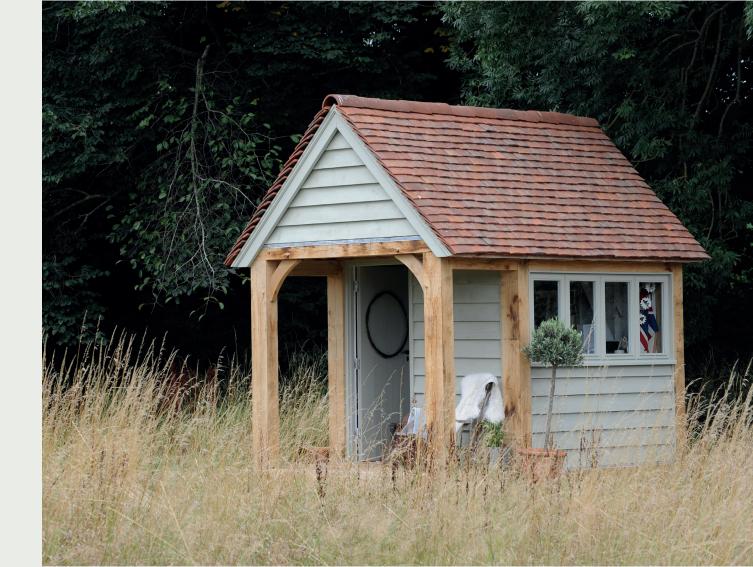

# Potting Shed

w 2500 x h 3766 x d 3500mm

£6,995 + VAT

Outbuilding

# The Ryelands Shed

w 2400+logstore x h 3037 x d 2715mm

£4,950 + VAT