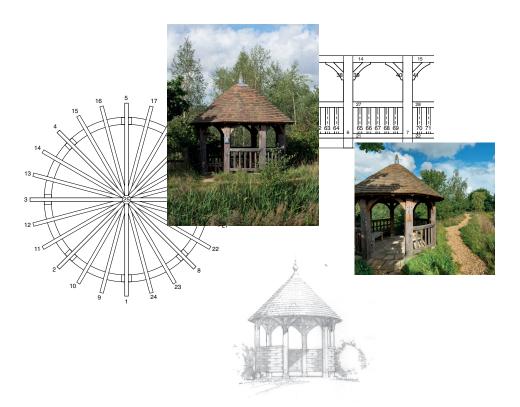

### Lucton

w 5000 d 3000 x h 3.475 mm

£4,950 +VAT

\*Price £4,950 - For the design, fabrication and supply (ex works) of all the structural oak framing including oak rafters and associated components. The figures quoted are exclusive of VAT, taxes and import duties as applicable. Our quotation excludes shipping, groundworks, erection and roof battening/tiles. NB oak balustrading, mullions and handrails are optional.

### Our Oak Frames

Our hand crafted oak frames are text assembled in our workshops to ensure quality. The rafters are pre-cut with individual 'birds mouth' details to sit perfectly on wallplates, we also supply a unique self assembly pack containing nails, fixings, gloves, goggles, hard hats, ratchet straps, teak oil and a special drill bit.