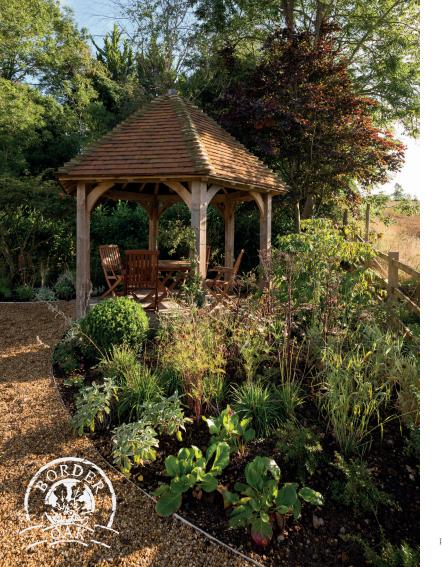

# Kingsland

d 3493 x h 3809mm  $\pounds 9{,}250 \ +VAT \ ({\rm including \ oak \ balustrade})$ 

\*Price £9,250 + VAT - For the design, fabrication and supply (ex works) of all the structural oak framing including oak rafters, oak balustrading to 6 sides, padstones and associated components. The figures quoted are exclusive of VAT, taxes and import duties as applicable. Our quotation excludes shipping, groundworks, erection and roof battening/tiles.