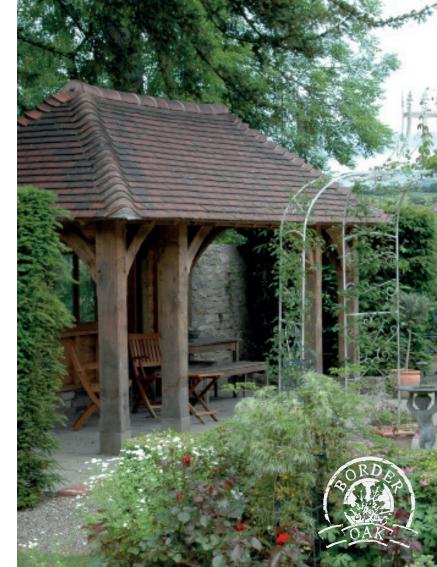

## Gazebos

FPO Ì

\*Price £3,750 + VAT - For the design, fabrication and supply (ex works) of all the structural oak framing including oak rafters, padstones and associated components. The figures quoted are exclusive of VAT, taxes and import duties as applicable. Our quotation excludes shipping, groundworks, erection and roof battening/tiles. NB oak balustrading, mullions and handrails are optional.