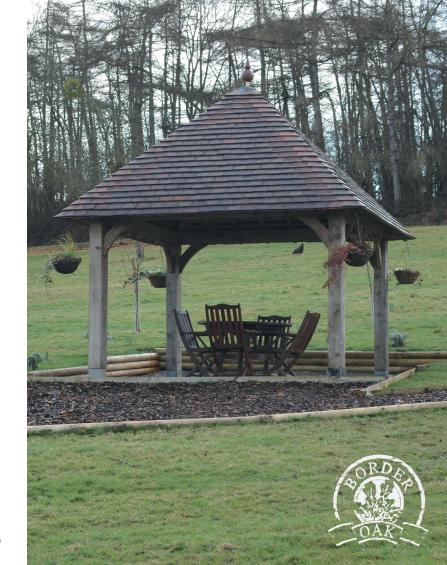

# Stoke Lacy

w 3031 x h 3890 x d 3500mm £5,450 +VAT

Gazebos

PO

Ì

\*Price £5,450 + VAT - For the design, fabrication and supply (ex works) of all the structural oak framing including oak rafters, padstones and associated components. The figures quoted are exclusive of VAT, taxes and import duties as applicable. Our quotation excludes shipping, groundworks, erection and roof battening/tiles. NB oak balustrading, mullions and handrails are optional.

# Kingsland

d 3493 x h 3809mm  $\pounds 9{,}250 \ +VAT \ ({\rm including \ oak \ balustrade})$ 

\*Price £9,250 + VAT - For the design, fabrication and supply (ex works) of all the structural oak framing including oak rafters, oak balustrading to 6 sides, padstones and associated components. The figures quoted are exclusive of VAT, taxes and import duties as applicable. Our quotation excludes shipping, groundworks, erection and roof battening/tiles.