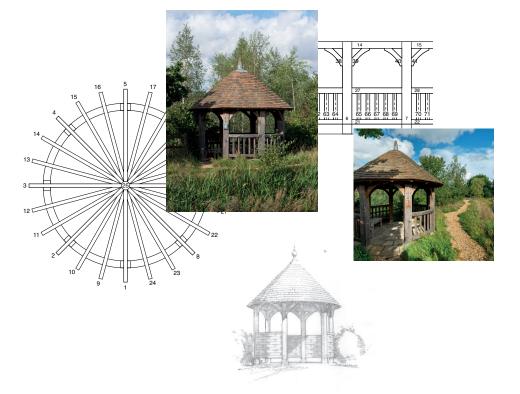

# Stoke Lacy

w 3031 x h 3890 x d 3500mm £5,450 +VAT

Gazebos

PO

Ì

\*Price £5,450 + VAT - For the design, fabrication and supply (ex works) of all the structural oak framing including oak rafters, padstones and associated components. The figures quoted are exclusive of VAT, taxes and import duties as applicable. Our quotation excludes shipping, groundworks, erection and roof battening/tiles. NB oak balustrading, mullions and handrails are optional.