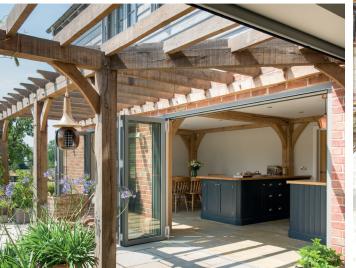

## Border Oak Garden Structures

Border Oak can make a wide range of wonderful oak framed garden structures

Everything from gazebos, potting sheds, pergolas and outdoor kitchens to rose arches, poolside shelters and landscaping features

We also offer a bespoke service for other oak framed buildings such as outdoor kitchens, rose arches, pergola's and more. Bespoke buildings can be discussed with our in-house team.