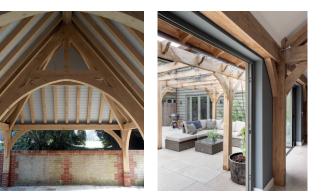

We also offer a bespoke service for other oak framed buildings such as outdoor kitchens, rose arches, pergola's and more. Bespoke buildings can be discussed with our in-house team.