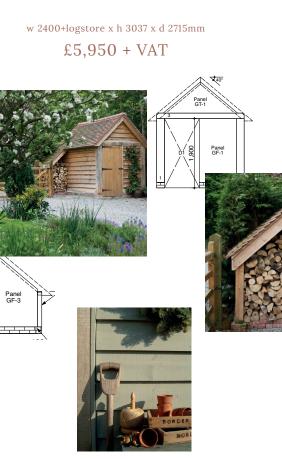

Outbuilding

PO

¥ 7 90

The Ryelands Shed

\*Price £5,950 + VAT - For the design, fabrication and supply (ex works) of all the structural oak framing, padstones, weatherboarded panels, door and associated components. The figures quoted are exclusive of VAT, taxes and import duties as applicable. Our quotation excludes shipping, groundworks, erection, roof battening/tiles.