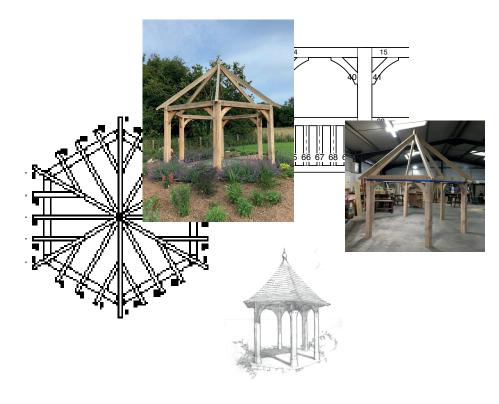

s and exceptional natural materials to ensure every structure we create is made to last a lifetime, weathering softly into its setting.

We have a range of buildings that can be supplied as a 'kit' for self assembly but can also make other items upon request.

border oak





#### The Bircher

w 3000 x h 3783 x d 3000mm £3,750 + VAT



## Gazebos

FPO Ì

\*Price £3,750 + VAT - For the design, fabrication and supply (ex works) of all the structural oak framing including oak rafters, padstones and associated components. The figures quoted are exclusive of VAT, taxes and import duties as applicable. Our quotation excludes shipping, groundworks, erection and roof battening/tiles. NB oak balustrading, mullions and handrails are optional.



# Stoke Lacy

w 3031 x h 3890 x d 3500mm £5,450 +VAT



Gazebos

PO

Ì

\*Price £5,450 + VAT - For the design, fabrication and supply (ex works) of all the structural oak framing including oak rafters, padstones and associated components. The figures quoted are exclusive of VAT, taxes and import duties as applicable. Our quotation excludes shipping, groundworks, erection and roof battening/tiles. NB oak balustrading, mullions and handrails are optional.



# Kingsland

d 3493 x h 3809mm  $\pounds 9{,}250 \ +VAT \ ({\rm including \ oak \ balustrade})$ 





\*Price £9,250 + VAT - For the design, fabrication and supply (ex works) of all the structural oak framing including oak rafters, oak balustrading to 6 sides, padstones and associated components. The figures quoted are exclusive of VAT, taxes and import duties as applicable. Our quotation e