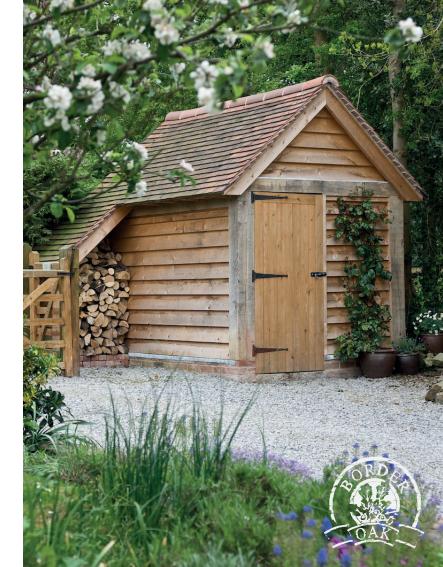

Outbuilding

PO

¥ 7 90

The Ryelands Shed

\*Price £5,950 + VAT - For the design, fabrication and supply (ex works) of all the structural oak framing, padstones, weatherboarded panels, door and associated components. The figures quoted are exclusive of VAT, taxes and import duties as applicable. Our quotation excludes shipping, groundworks, erection, roof battening/tiles.