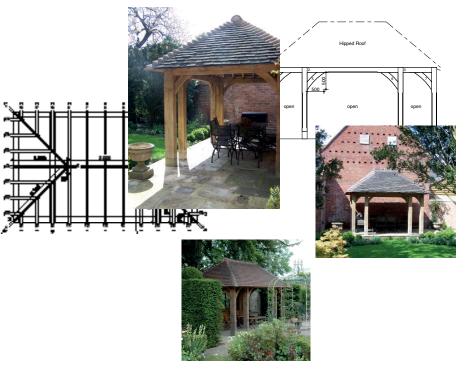

# Stoke Lacy

w 3031 x h 3890 x d 3500mm £5,450 +VAT

Gazebos

PO

Ì

\*Price £5,450 + VAT - For the design, fabrication and supply (ex works) of all the structural oak framing including oak rafters, padstones and associated components. The figures quoted are exclusive of VAT, taxes and import duties as applicable. Our quotation excludes shipping, groundworks, erection and roof battening/tiles. NB oak balustrading, mullions and handrails are optional.