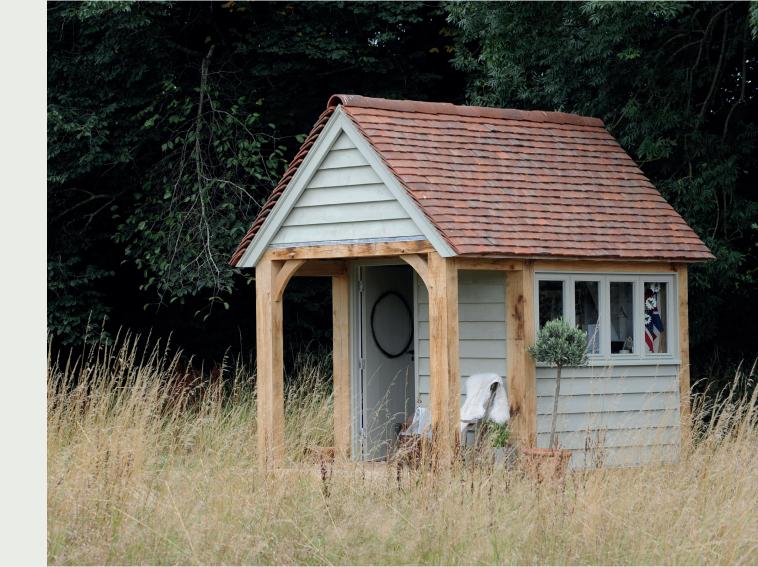

#### Potting Shed

w 2500 x h 3766 x d 3500mm £8,950 + VAT

\*Price £8,950 + VAT For the design, fabrication and supply (ex works) of all the structural oak framing, padstones, weatherboarded panels and floor frame, window and door associated components. The figures quoted are exclusive of VAT, taxes and import duties as applicable. Our quotation excludes shipping, groundworks, erection and roof battening/tiles.