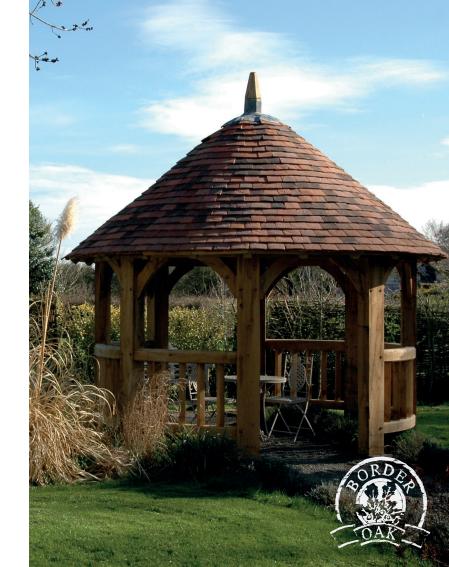

#### The Pembridge

d 4497 x h 4066mm £19,875 +VAT

\*Price £19,875 + VAT - For the design, fabrication and supply (ex works) of all the structural oak framing including oak rafters, oak balustrading to 6 sides, padstones and associated components. The figures quoted are exclusive of VAT, taxes and import duties as applicable. Our quotation excludes shipping, groundworks, erection and roof battening/tiles.