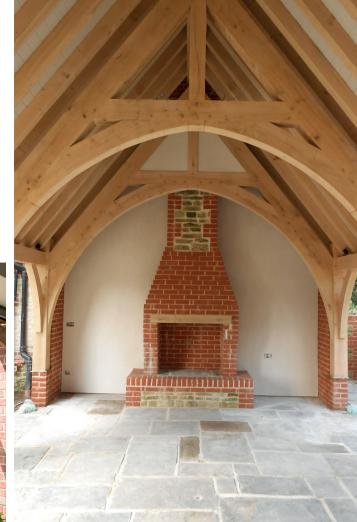

We also offer a bespoke service for other oak framed buildings such as outdoor kitchens, rose arches, pergola's and more. Bespoke buildings can be discussed with our in-house team.