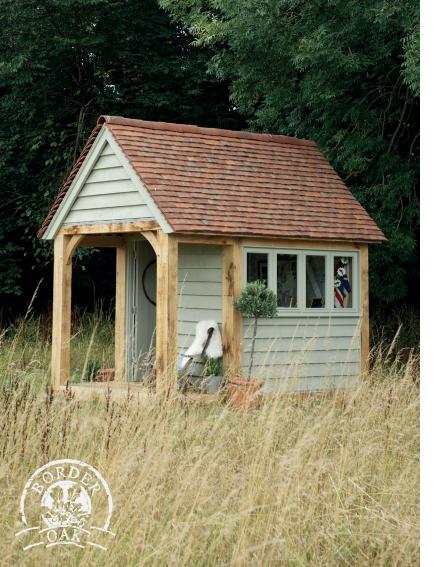

Outbuilding

PO

¥ 7 90

The Ryelands Shed

\*Price £5,950 + VAT - For the design, fabrication and supply (ex works) of all the structural oak framing, padstones, weatherboarded panels, door and associated components. The figures quoted are exclusive of VAT, taxes and import duties as applicable. Our quotation excludes shipping, groundworks, erection, roof battening/tiles.