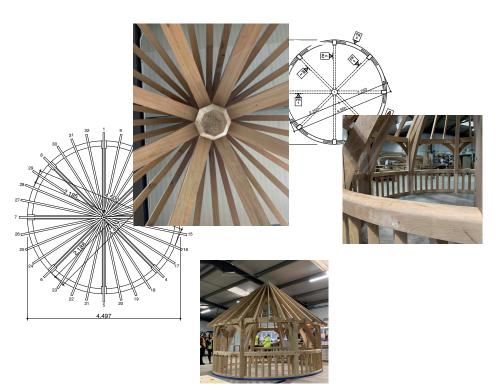

#### The Pembridge

d 4497 x h 4066mm £19,875 +VAT

\*Price £19,875 + VAT - For the design, fabrication and supply (ex works) of all the structural oak framing including oak rafters, oak balustrading to 6 sides, padstones and associated components. The figures quoted are exclusive of VAT, taxes and import duties as applicable. Our quotation excludes shipping, groundworks, erection and roof battening/tiles.