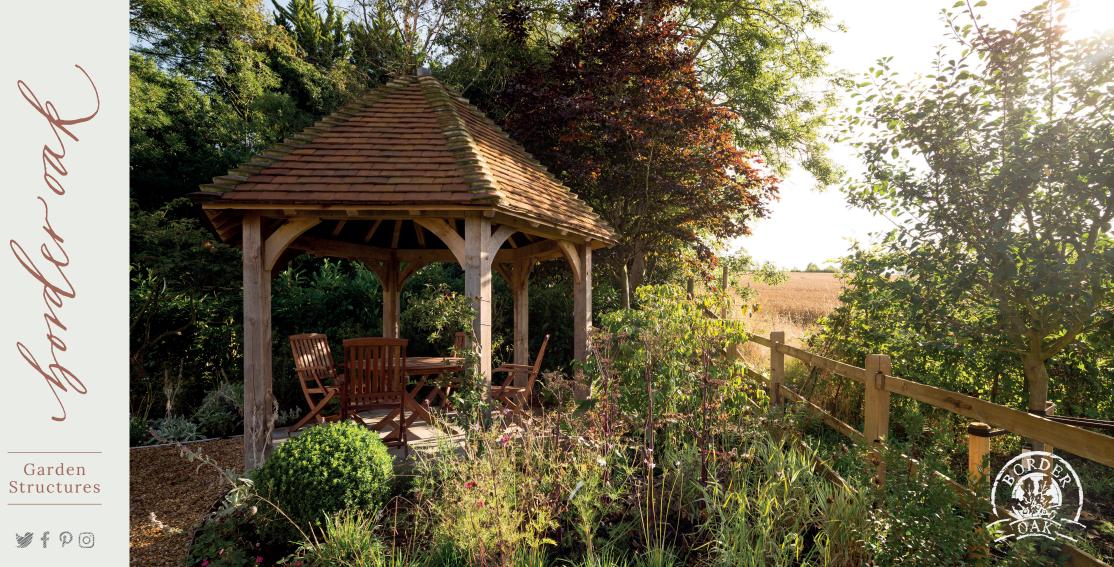

## Border Oak Garden Structures

Border Oak can make a wide range of wonderful oak framed garden structures

Everything from gazebos, potting sheds, pergolas and outdoor kitchens to rose arches, poolside shelters and landscaping features

## Gazebos

FPO Ì

\*Price £3,750 + VAT - For the design, fabrication and supply (ex works) of all the structural oak framing including oak rafters, padstones and associated components. The figures quoted are exclusive of VAT, taxes and import duties as applicable. Our quotation excludes shipping, groundworks, erection and roof battening/tiles. NB oak balustrading, mullions and handrails are optional.