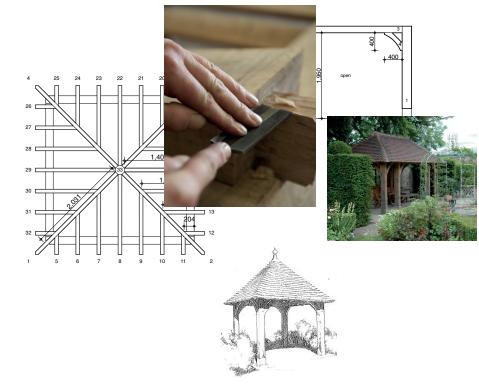

#### Our Oak Frames

Our hand crafted oak frames are text assembled in our workshops to ensure quality. The rafters are pre-cut with individual 'birds mouth' details to sit perfectly on wallplates, we also supply a unique self assembly pack containing nails, fixings, gloves, goggles, hard hats, ratchet straps, teak oil and a special drill bit.