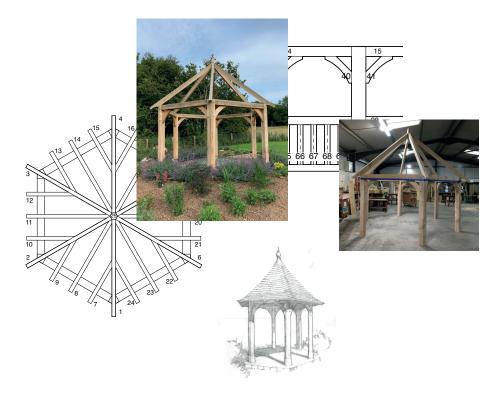

#### The Bircher

w 3000 x h 3783 x d 3000mm £3,450 + VAT

#### Gazebos

100 Ì W

\*Price £3,450 + VAT - For the design, fabrication and supply (ex works) of all the structural oak framing including oak rafters, padstones and associated components. The figures quoted are exclusive of VAT, taxes and import duties as applicable. Our quotation excludes shipping, groundworks, erection and roof battening/tiles. NB oak balustrading, mullions and handrails are optional.