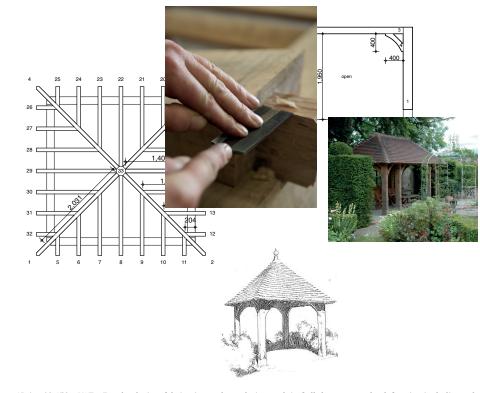

#### Our Oak Frames

Our hand crafted oak frames are text assembled in our workshops to ensure quality. The rafters are pre-cut with individual 'birds mouth' details to sit perfectly on wallplates, we also supply a unique self assembly pack containing nails, fixings, gloves, goggles, hard hats, ratchet straps, teak oil and a special drill bit.