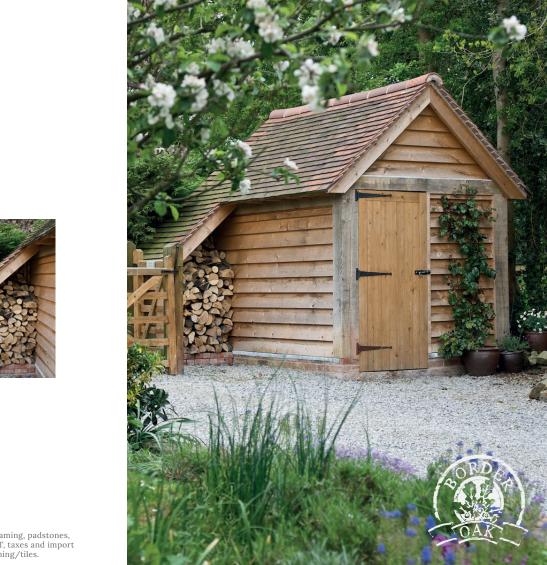

#### The Ryelands Shed

w 2400+logstore x h 3037 x d 2715mm

## $\pounds 4,950 + VAT$

Outbuilding

¥ 7 90

\*Price £4,950 + VAT - For the design, fabrication and supply (ex works) of all the structural oak framing, padstones, weatherboarded panels, door and associated components. The figures quoted are exclusive of VAT, taxes and import duties as applicable. Our quotation excludes shipping, groundworks, erection, roof battening/tiles.