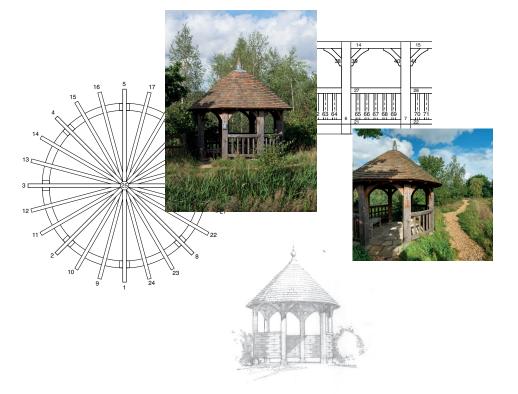

# Kingsland

d 3493 x h 3809mm  $\pounds 8,450 \ +VAT \ (\text{including oak balustrade})$ 

\*Price £8,450 + VAT - For the design, fabrication and supply (ex works) of all the structural oak framing including oak rafters, oak balustrading to 6 sides, padstones and associated components. The figures quoted are exclusive of VAT, taxes and import duties as applicable. Our quotation excludes shipping, groundworks, erection and roof battening/tiles.