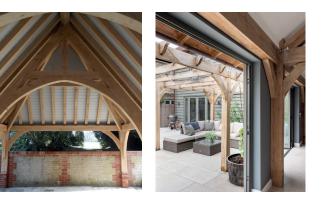

# Border Oak Garden Structures

Border Oak can make a wide range of wonderful oak framed garden structures

Everything from gazebos, potting sheds, pergolas and outdoor kitchens to rose arches, poolside shelters and landscaping features

Everything we design and make is crafted by hand in our carpentry workshops in Herefordshire. We use only the finest and most sustainable Restoration Grade green oak, traditional jointing techniques and exceptional natural materials to ensure every structure we create is made to last a lifetime, weathering softly into its setting.

We also offer a bespoke service for other oak framed buildings such as outdoor kitchens, rose arches, pergola's and more. Bespoke buildings can be discussed with our in-house team.