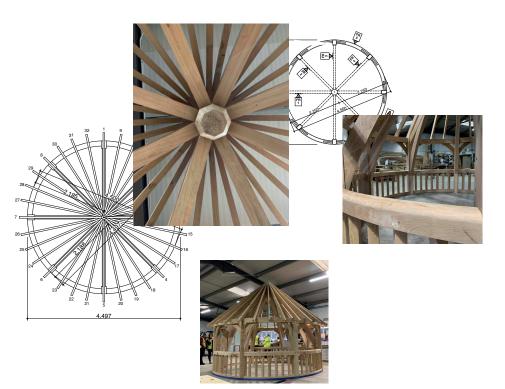

#### The Pembridge

d 4497 x h 4066mm £18,525 +VAT

\*Price £18,525 + VAT - For the design, fabrication and supply (ex works) of all the structural oak framing including oak rafters, oak balustrading to 6 sides, padstones and associated components. The figures quoted are exclusive of VAT, taxes and import duties as applicable. Our quotation excludes shipping, groundworks, erection and roof battening/tiles.