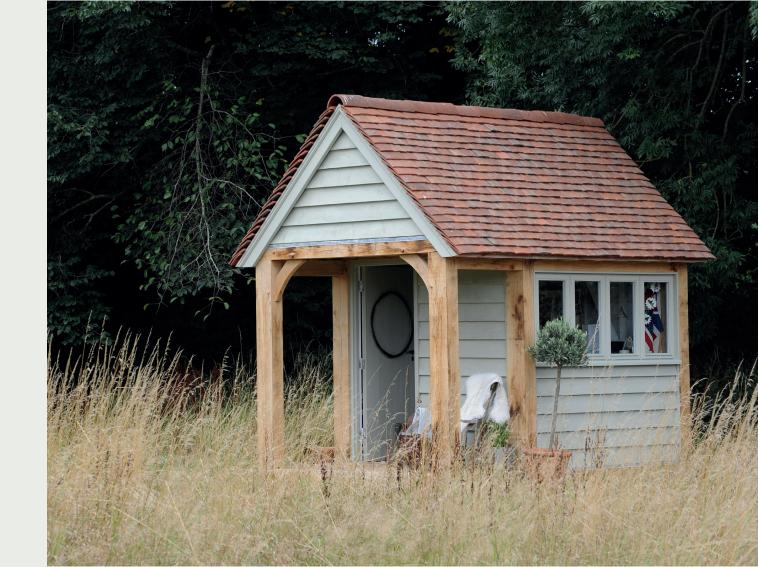

#### The Ryelands Shed

w 2400+logstore x h 3037 x d 2715mm

## $\pounds 4,950 + VAT$

Outbuilding

¥ 7 90

\*Price £4,950 + VAT - For the design, fabrication and supply (ex works) of all the structural oak framing, padstones, weatherboarded panels, door and associated components. The figures quoted are exclusive of VAT, taxes and import duties as applicable. Our quotation excludes shipping, groundworks, erection, roof battening/tiles.