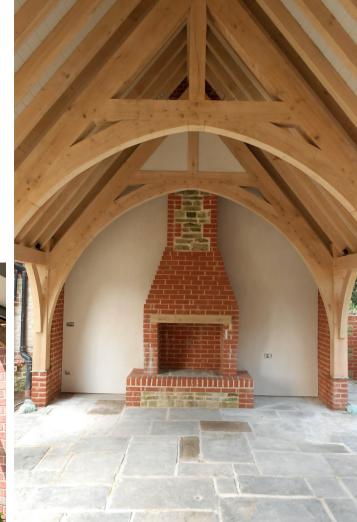

# Border Oak Garden Structures

Border Oak can make a wide range of wonderful oak framed garden structures

Everything from gazebos, potting sheds, pergolas and outdoor kitchens to rose arches, poolside shelters and landscaping features

Everything we design and make is crafted by hand in our carpentry workshops in Herefordshire. We use only the finest and most sustainable Restoration Grade green oak, traditional jointing techniques and exceptional natural materials to ensure every structure we create is made to last a lifetime, weathering softly into its setting.

We also offer a bespoke service for other oak framed buildings such as outdoor kitchens, rose arches, pergola's and more. Bespoke buildings can be discussed with our in-house team.