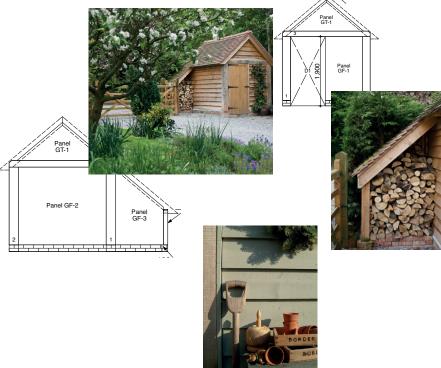

#### The Ryelands Shed

w 2400+logstore x h 3037 x d 2715mm

## $\pounds 4,950 + VAT$

Outbuilding

¥ 7 90

\*Price £4,950 + VAT - For the design, fabrication and supply (ex works) of all the structural oak framing, padstones, weatherboarded panels, door and associated components. The figures quoted are exclusive of VAT, taxes and import duties as applicable. Our quotation excludes shipping, groundworks, erection, roof battening/tiles.