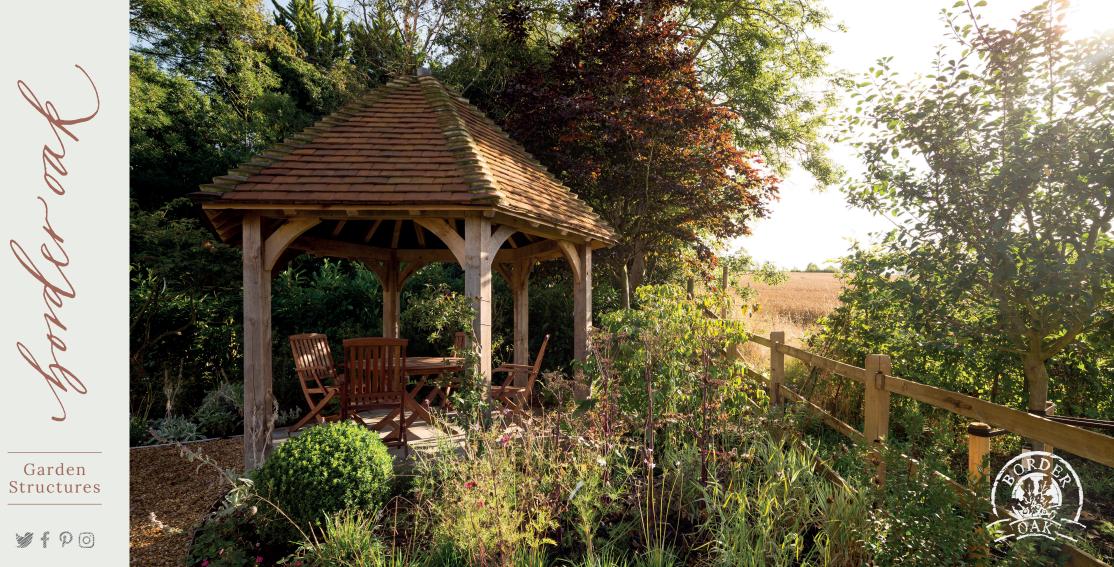

# Border Oak Garden Structures

Border Oak can make a wide range of wonderful oak framed garden structures

Everything from gazebos, potting sheds, pergolas and outdoor kitchens to rose arches, poolside shelters and landscaping features

Everything we design and make is crafted by hand in our carpentry workshops in Herefordshire. We use only the finest and most sustainable Restoration Grade green oak, traditional jointing techniques and exceptional natural materials to ensure every structure we create is made to last a lifetime, weathering softly into its setting.

#### Gazebos

100 Ì W

\*Price £3,450 + VAT - For the design, fabrication and supply (ex works) of all the structural oak framing including oak rafters, padstones and associated components. The figures quoted are exclusive of VAT, taxes and import duties as applicable. Our quotation excludes shipping, groundworks, erection and roof battening/tiles. NB oak balustrading, mullions and handrails are optional.