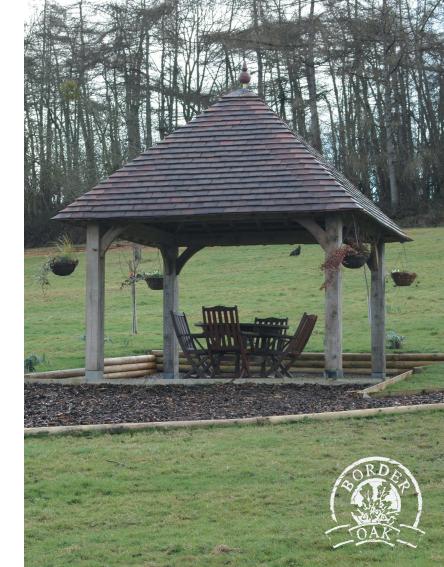

#### The Bircher

w 3000 x h 3783 x d 3000mm £3,450 + VAT

#### Gazebos

100 Ì W

\*Price £3,450 + VAT - For the design, fabrication and supply (ex works) of all the structural oak framing including oak rafters, padstones and associated components. The figures quoted are exclusive of VAT, taxes and import duties as applicable. Our quotation excludes shipping, groundworks, erection and roof battening/tiles. NB oak balustrading, mullions and handrails are optional.