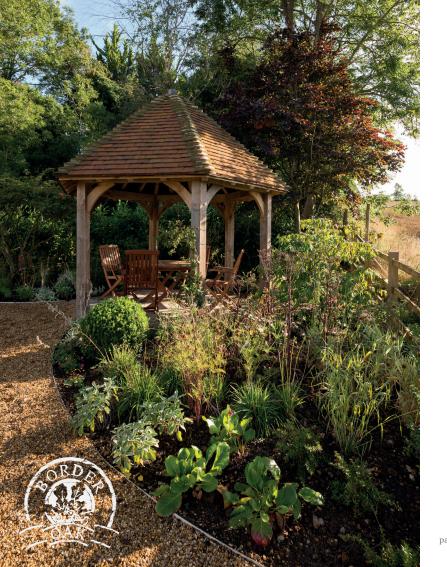

# Stoke Lacy

w 3031 x h 3890 x d 3500mm £4,950 +VAT

\*Price £4,950 + VAT - For the design, fabrication and supply (ex works) of all the structural oak framing including oak rafters, padstones and associated components. The figures quoted are exclusive of VAT, taxes and import duties as applicable. Our quotation excludes shipping, groundworks, erection and roof battening/tiles. NB oak balustrading, mullions and handrails are optional.