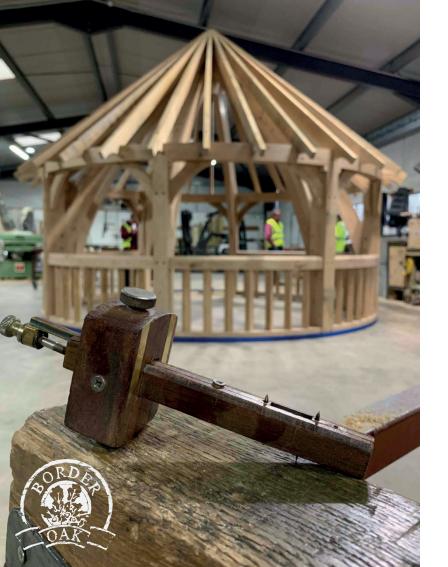

#### Our Oak Frames

Our hand crafted oak frames are text assembled in our workshops to ensure quality. The rafters are pre-cut with individual 'birds mouth' details to sit perfectly on wallplates, we also supply a unique self assembly pack containing nails, fixings, gloves, goggles, hard hats, ratchet straps, teak oil and a special drill bit.