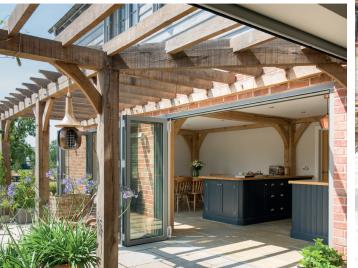

# Border Oak Garden Structures

Border Oak can make a wide range of wonderful oak framed garden structures

Everything from gazebos, potting sheds, pergolas and outdoor kitchens to rose arches, poolside shelters and landscaping features

We also offer a bespoke service for other oak framed buildings such as outdoor kitchens, rose arches, pergola's and more. Bespoke buildings can be discussed with our in-house team.