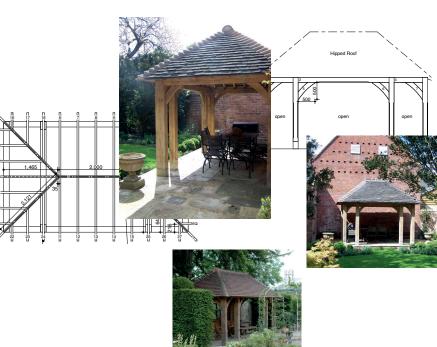

#### Potting Shed

w 2500 x h 3766 x d 3500mm £7,995 + VAT

\*Price £7,995 + VAT For the design, fabrication and supply (ex works) of all the structural oak framing, padstones, weatherboarded panels and floor frame, window and door associated components. The figures quoted are exclusive of VAT, taxes and import duties as applicable. Our quotation excludes shipping, groundworks, erection and roof battening/tiles.