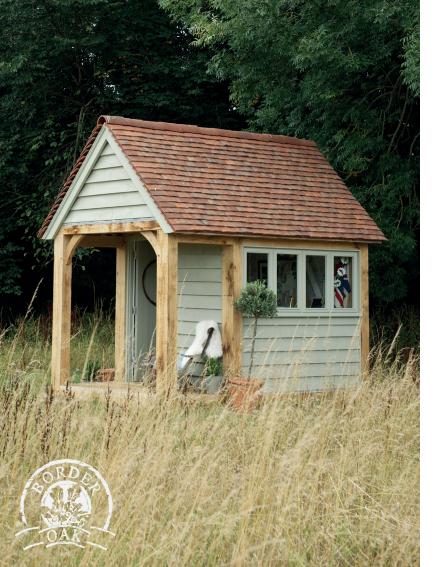

#### Potting Shed

w 2500 x h 3766 x d 3500mm £7,995 + VAT

\*Price £7,995 + VAT For the design, fabrication and supply (ex works) of all the structural oak framing, padstones, weatherboarded panels and floor frame, window and door associated components. The figures quoted are exclusive of VAT, taxes and import duties as applicable. Our quotation excludes shipping, groundworks, erection and roof battening/tiles.