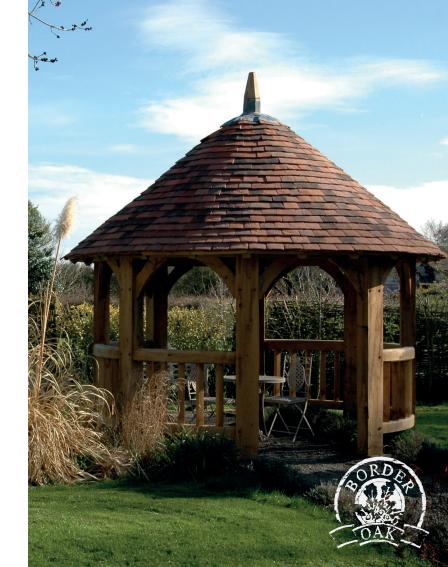

#### The Pembridge

d 4497 x h 4066mm £18,525 +VAT

\*Price £18,525 + VAT - For the design, fabrication and supply (ex works) of all the structural oak framing including oak rafters, oak balustrading to 6 sides, padstones and associated components. The figures quoted are exclusive of VAT, taxes and import duties as applicable. Our quotation excludes shipping, groundworks, erection and roof battening/tiles.