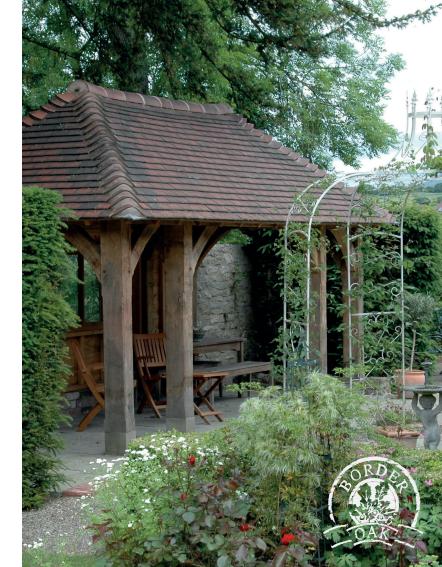

#### The Bircher

w 3000 x h 3783 x d 3000mm £3,450 + VAT

#### Gazebos

100 Ì W

\*Price £3,450 + VAT - For the design, fabrication and supply (ex works) of all the structural oak framing including oak rafters, padstones and associated components. The figures quoted are exclusive of VAT, taxes and import duties as applicable. Our quotation excludes shipping, groundworks, erection and roof battening/tiles. NB oak balustrading, mullions and handrails are optional.