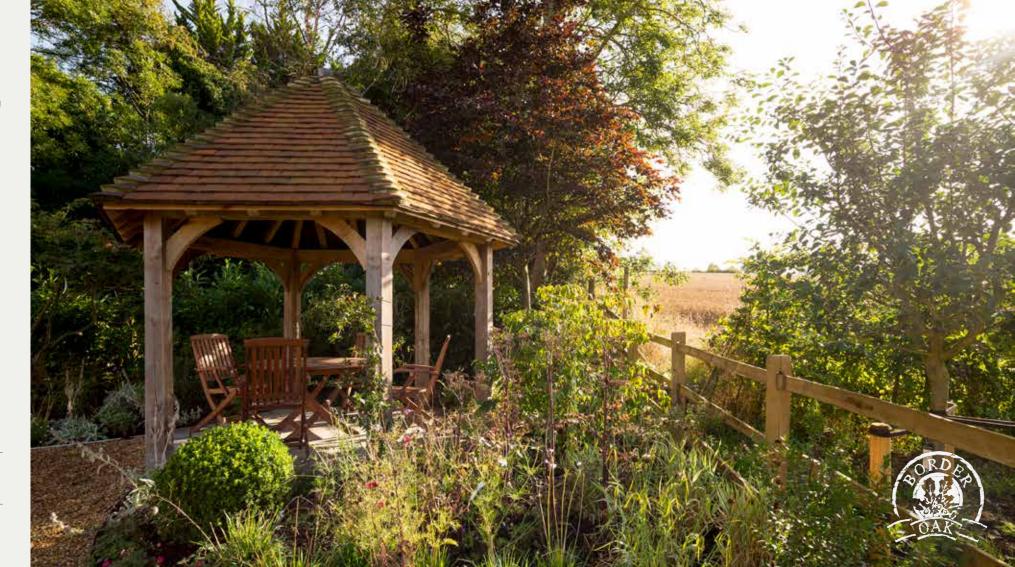

Gazebos

# Kingsland

d 3493 x h 3809mm

£8,450 +VAT (including oak balustrade)

Gazebos