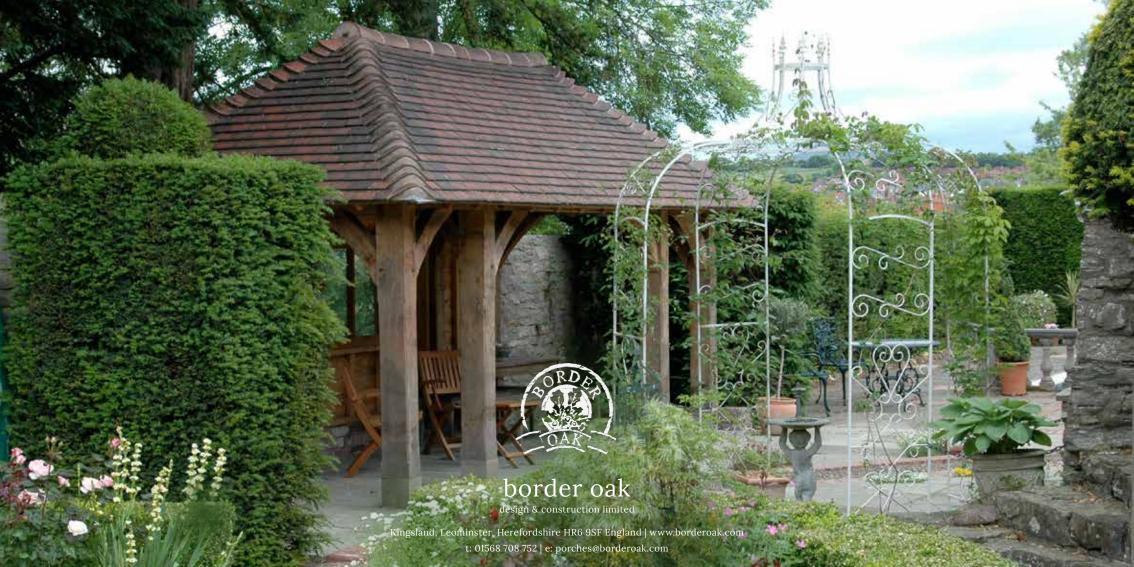

Gazebos

# Gazebos

### Lucton

w 5000 d 3000 x h 3.475 mm

£5,350 +VAT

\*Price £5,350 - For the design, fabrication and supply (ex works) of all the structural oak framing including oak rafters and associated components. The figures quoted are exclusive of VAT, taxes and import duties as applicable. Our quotation excludes shipping, groundworks, erection and roof battening/tiles. NB oak balustrading, mullions and handrails are optional.