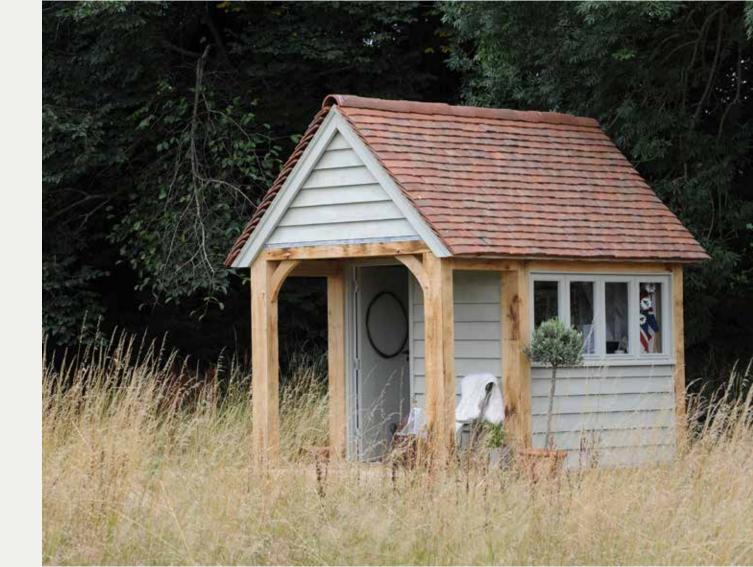

# Potting Shed

w 2500 x h 3766 x d 3500mm

£7,995 + VAT

\*Price £7,995 For the design, fabrication and supply (ex works) of all the structural oak framing, window and door associated components including the window and door. The figures quoted are exclusive of VAT, taxes and import duties as applicable. Our quotation excludes shipping, groundworks, erection and roof battening/tiles.