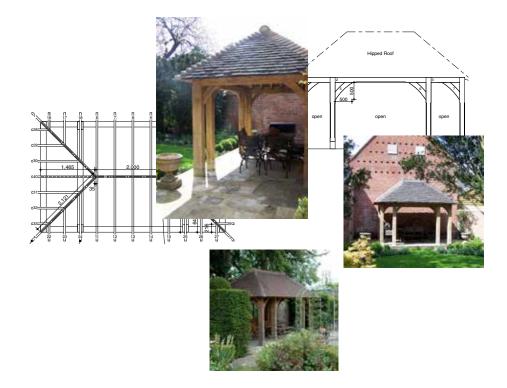

# Stoke Lacy

w 3031 x h 3890 x d 3500mm

£4,950 +VAT

\*Price £4,950 - For the design, fabrication and supply (ex works) of all the structural oak framing including oak rafters and associated components. The figures quoted are exclusive of VAT, taxes and import duties as applicable. Our quotation excludes shipping, groundworks, erection and roof battening/tiles. NB oak balustrading, mullions and handrails are optional.