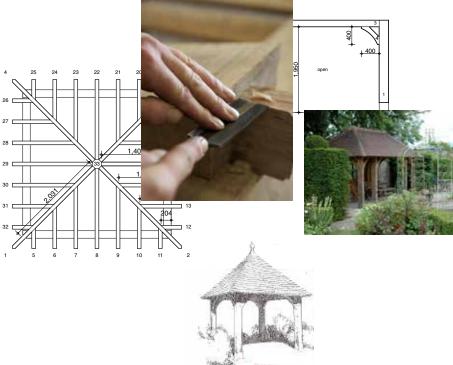

### Our Oak Frames

Our hand crafted oak frames are text assembled in our workshops to ensure quality. The rafters are pre-cut with individual 'birds mouth' details to sit perfectly on wallplates, we also supply a unique self assembly pack containing nails, fixings, gloves, goggles, hard hats, ratchet straps, teak oil and a special drill bit.