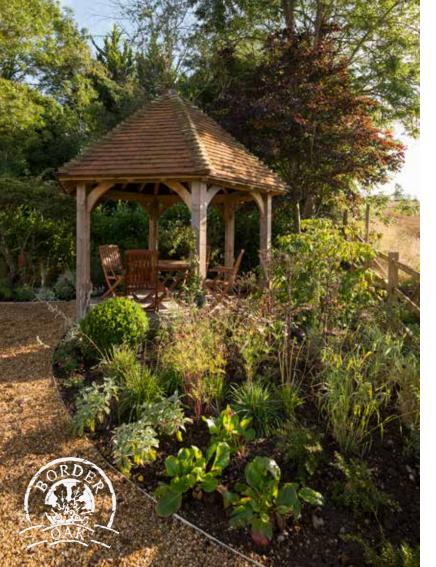

Structures





## Border Oak Garden Structures

Border Oak can make a wide range of wonderful oak framed garden structures

Everything from gazebos, potting sheds, pergolas and outdoor kitchens to rose arches, poolside shelters and landscaping features

Everything we design and make is crafted by hand in our carpentry workshops in Herefordshire. We use only the finest and most sustainable Restoration Grade green oak, traditional jointing techniques and exceptional natural materials to ensure every structure we create is made to last a lifetime, weathering softly into its setting.

We have a range of buildings that can be supplied as a 'kit' for self assembly but can also make other items upon request.

Sorder oak



## The Bircher

w 3000 x h 33783 x d 3000mm

£3,450 + VAT

















# Stoke Lacy

w 3031 x h 3890 x d 3500mm

£4,950 +VAT



\*Price £4,950 - For the design, fabrication and supply (ex works) of all the structural oak framing including oak rafters and associated components. The figures quoted are exclusive of VAT, taxes and import duties as applicable. Our quotation excludes shipping, groundworks, erection and roof battening/tiles. NB oak balustrading, mullions and handrails are optional.



Gazebos







# Kingsland

d 3493 x h 3809mm

£8,450 +VAT (including oak balustrade)







Gazebos





# The Pembridge

d 4497 x h 4066mm

£18,525 +VAT



\*Price £18,525 - For the design, fabrication and supply (ex works) of all the structural oak framing including oak rafters and associated components. The figures quoted are exclusive of VAT, taxes and import du