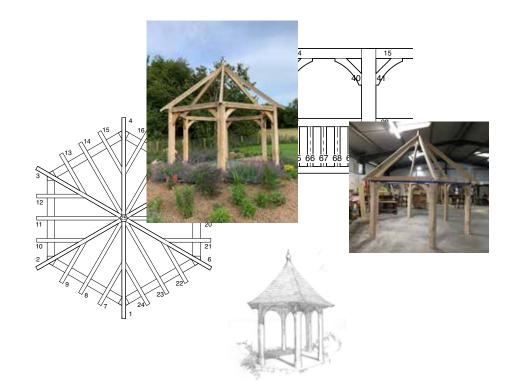

# Kingsland

d 3493 x h 3809mm

£8,450 +VAT (including oak balustrade)

Gazebos

### Our Oak Frames

Our hand crafted oak frames are text assembled in our workshops to ensure quality. The rafters are pre-cut with individual 'birds mouth' details to sit perfectly on wallplates, we also supply a unique self assembly pack containing nails, fixings, gloves, goggles, hard hats, ratchet straps, teak oil and a special drill bit.