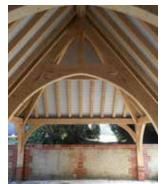

Gazebos

# Kingsland

d 3493 x h 3809mm

£8,450 +VAT (including oak balustrade)

Gazebos