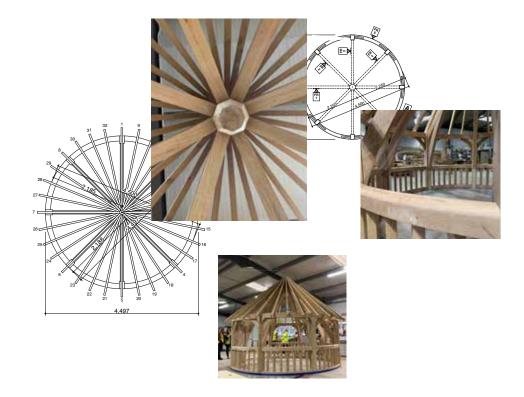

# The Pembridge

d 4497 x h 4066mm

£18,525 +VAT

\*Price £18,525 - For the design, fabrication and supply (ex works) of all the structural oak framing including oak rafters and associated components. The figures quoted are exclusive of VAT, taxes and import duties as applicable. Our quotation excludes shipping, groundworks, erection and roof battening/tiles. NB oak balustrading, mullions and handrails are optional.