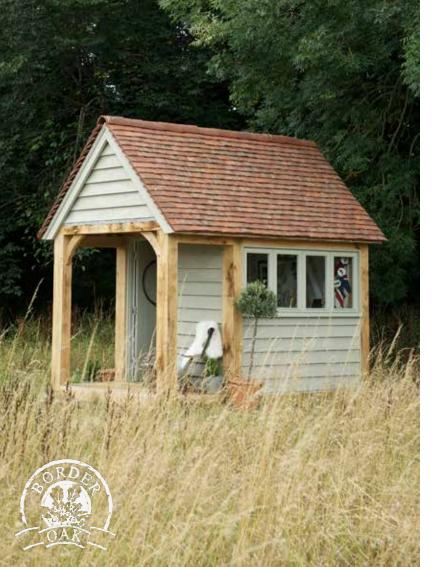

# Potting Shed

w 2500 x h 3766 x d 3500mm

£7,995 + VAT

\*Price £7,995 For the design, fabrication and supply (ex works) of all the structural oak framing, window and door associated components including the window and door. The figures quoted are exclusive of VAT, taxes and import duties as applicable. Our quotation excludes shipping, groundworks, erection and roof battening/tiles.