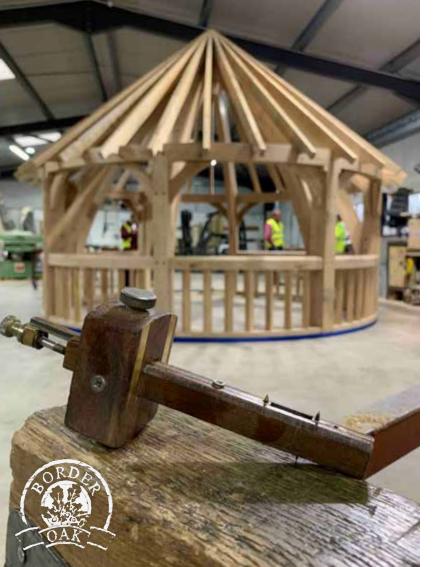

Everything we design and make is crafted by hand in our carpentry workshops in Herefordshire. We use only the finest and most sustainable Restoration Grade green oak, traditional jointing techniques and exceptional natural materials to ensure every structure we create is made to last a lifetime, weathering softly into its setting.

### Our Oak Frames

Our hand crafted oak frames are text assembled in our workshops to ensure quality. The rafters are pre-cut with individual 'birds mouth' details to sit perfectly on wallplates, we also supply a unique self assembly pack containing nails, fixings, gloves, goggles, hard hats, ratchet straps, teak oil and a special drill bit.