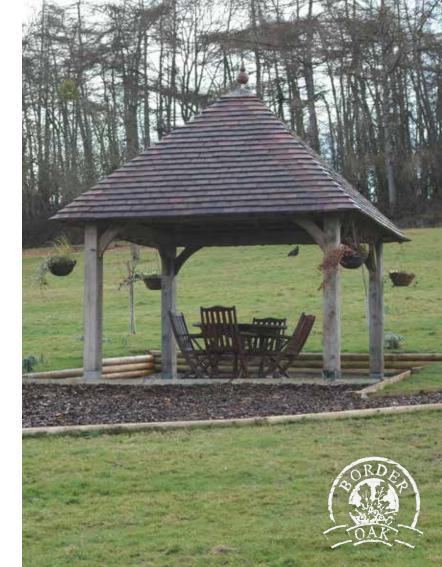

n Structures





## Border Oak Garden Structures

Border Oak can make a wide range of wonderful oak framed garden structures

Everything from gazebos, potting sheds, pergolas and outdoor kitchens to rose arches, poolside shelters and landscaping features

Everything we design and make is crafted by hand in our carpentry workshops in Herefordshire. We use only the finest and most sustainable Restoration Grade green oak, traditional jointing techniques and exceptional natural materials to ensure every structure we create is made to last a lifetime, weathering softly into its setting.

We have a range of buildings that can be supplied as a 'kit' for self assembly but can also make other items upon request.

Sorder oak



## The Bircher

w 3000 x h 33783 x d 3000mm

£3,450 + VAT

















# Stoke Lacy

w 3031 x h 3890 x d 3500mm

£4,950 +VAT



\*Price £4,950 - For the design, fabrication and supply (ex works) of all the structural oak framing including oak rafters and associated components. The figures quoted are exclusive of VAT, taxes and import duties as applicable. Our quotation excludes shipping, groundworks, erection and roof battening/tiles. NB oak balustrading, mullions and handrails are optional.



Gazebos







# Kingsland

d 3493 x h 3809mm

£8,450 +VAT (including oak balustrade)







Gazebos





# The Pembridge

d 4497 x h 4066mm

£18,525 +VAT



\*Price £18,525 - For the design, fabrication and supply (ex works) of all the structural oak framing including oak rafters and associated components. The figures quoted are exclusive of VAT, taxes and import