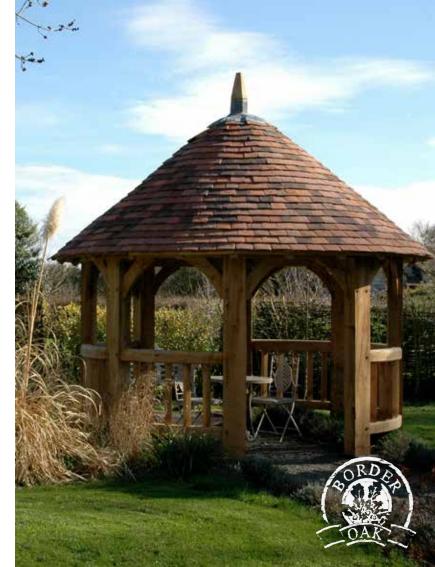

# The Pembridge

d 4497 x h 4066mm

£18,525 +VAT

\*Price £18,525 - For the design, fabrication and supply (ex works) of all the structural oak framing including oak rafters and associated components. The figures quoted are exclusive of VAT, taxes and import duties as applicable. Our quotation excludes shipping, groundworks, erection and roof battening/tiles. NB oak balustrading, mullions and handrails are optional.