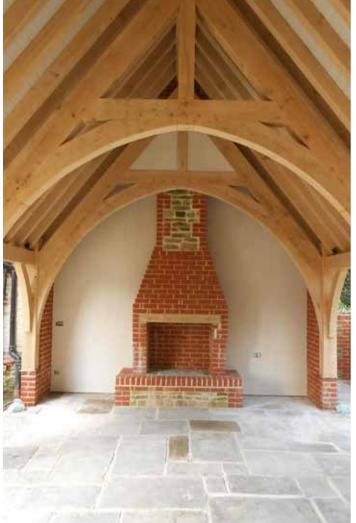

Gazebos

# Kingsland

d 3493 x h 3809mm

£8,450 +VAT (including oak balustrade)

Gazebos