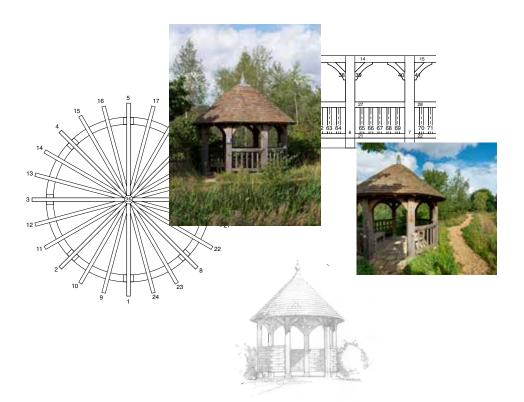

# The Pembridge

d 4497 x h 4066mm

£18,525 +VAT

\*Price £18,525 - For the design, fabrication and supply (ex works) of all the structural oak framing including oak rafters and associated components. The figures quoted are exclusive of VAT, taxes and import duties as applicable. Our quotation excludes shipping, groundworks, erection and roof battening/tiles. NB oak balustrading, mullions and handrails are optional.

### Our Oak Frames

Our hand crafted oak frames are text assembled in our workshops to ensure quality. The rafters are pre-cut with individual 'birds mouth' details to sit perfectly on wallplates, we also supply a unique self assembly pack containing nails, fixings, gloves, goggles, hard hats, ratchet straps, teak oil and a special drill bit.