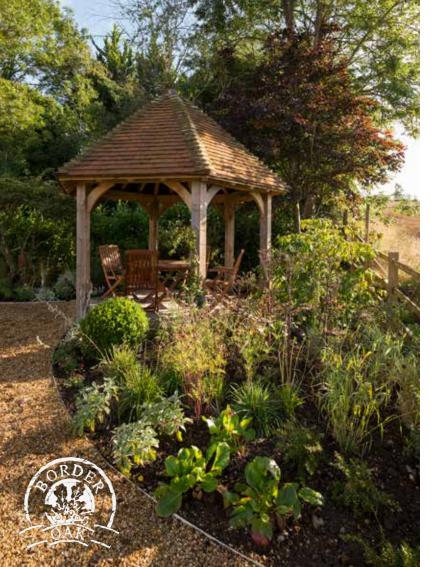

ructures





### Border Oak Garden Structures

Border Oak can make a wide range of wonderful oak framed garden structures

Everything from gazebos, potting sheds, pergolas and outdoor kitchens to rose arches, poolside shelters and landscaping features

Everything we design and make is crafted by hand in our carpentry workshops in Herefordshire. We use only the finest and most sustainable Restoration Grade green oak, traditional jointing techniques and exceptional natural materials to ensure every structure we create is made to last a lifetime, weathering softly into its setting.

We have a range of buildings that can be supplied as a 'kit' for self assembly but can also make other items upon request.

Sorder oak



### The Bircher

w 3000 x h 33783 x d 3000mm

£3,450 + VAT

















# Stoke Lacy

w 3031 x h 3890 x d 3500mm

£4,500 +VAT













# Kingsland

d 3493 x h 3809mm

£7,350 +VAT (including oak balustrade)



Gazebos





# The Pembridge

d 4497 x h 4066mm

£18,525 +VAT



Gazebos







## Gazebos

### Lucton

w 5000 d 3000 x h 3.475 mm

£4,950 +VAT







## Potting Shed

w 2500 x h 3766 x d 3500mm

£6,995 + VAT



Outbuilding







# The Ryelands Shed

w 2400+logstore x h 3037 x d 2715mm

£4,950 + VAT























## Our Oak Frames

Our hand crafted oak frames are text assembled in our workshops to ensure quality. The rafters are pre-cut with individual 'birds mouth' details to sit perfectly on wallplates, we also supply a unique self assembly pack containing nails, fixings, gloves, goggles, hard hats, ratchet straps, teak oil and a special