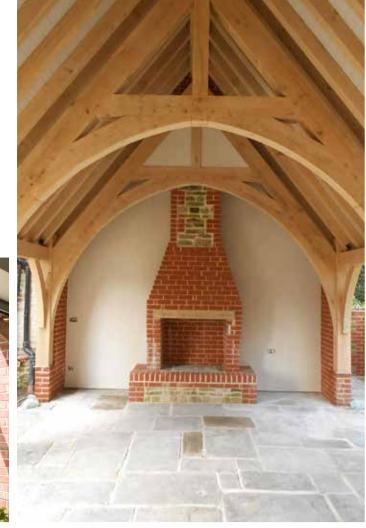

We also offer a bespoke service for other oak framed buildings such as outdoor kitchens, rose arches, pergola's and more. Bespoke buildings can be discussed with our in-house team.