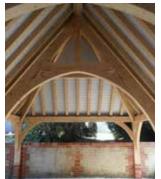

## Our Oak Frames

Our hand crafted oak frames are text assembled in our workshops to ensure quality. The rafters are pre-cut with individual 'birds mouth' details to sit perfectly on wallplates, we also supply a unique self assembly pack containing nails, fixings, gloves, goggles, hard hats, ratchet straps, teak oil and a special drill bit.