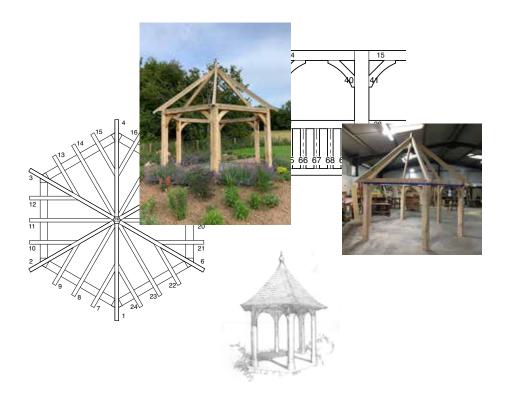

## Our Oak Frames

Our hand crafted oak frames are text assembled in our workshops to ensure quality. The rafters are pre-cut with individual 'birds mouth' details to sit perfectly on wallplates, we also supply a unique self assembly pack containing nails, fixings, gloves, goggles, hard hats, ratchet straps, teak oil and a special drill bit.