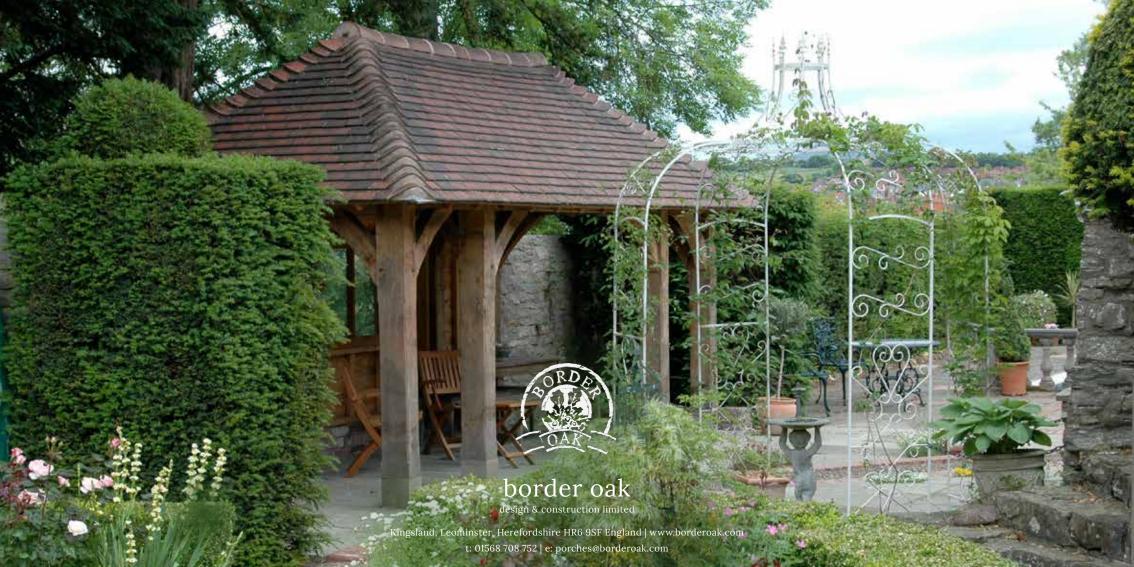

### Border Oak Garden Structures

Border Oak can make a wide range of wonderful oak framed garden structures

Everything from gazebos, potting sheds, pergolas and outdoor kitchens to rose arches, poolside shelters and landscaping features