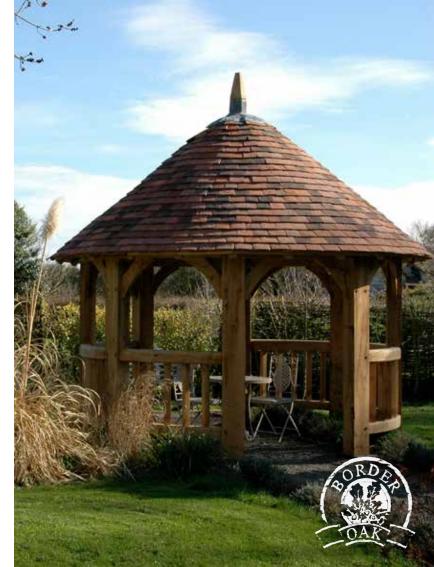

ting sheds, pergolas and outdoor kitchens to rose arches, poolside shelters and landscaping features

Everything we design and make is crafted by hand in our carpentry workshops in Herefordshire. We use only the finest and most sustainable Restoration Grade green oak, traditional jointing techniques and exceptional natural materials to ensure every structure we create is made to last a lifetime, weathering softly into its setting.

We have a range of buildings that can be supplied as a 'kit' for self assembly but can also make other items upon request.

Sorder oak



### The Bircher

w 3000 x h 33783 x d 3000mm

£3,450 + VAT

















# Stoke Lacy

w 3031 x h 3890 x d 3500mm

£4,500 +VAT













# Kingsland

d 3493 x h 3809mm

£7,350 +VAT (including oak balustrade)



Gazebos





# The Pembridge

d 4497 x h 4066mm

£18,525 +VAT



Gazebos







## Gazebos

### Lucton

w 5000 d 3000 x h 3.475 mm

£4,950 +VAT







## Potting Shed

w 2500 x h 3766 x d 3500mm

£6,995 + VAT



Outbuilding







# The Ryelands Shed

w 2400+logstore x h 3037 x d 2715mm

£4,950 + VAT























## Our Oak Frames

Our hand crafted oak frames are text assembled in our workshops to ensure quality. The rafters are pre-cut with individual 'birds mouth' details to sit perfectly on wallplates, we also supply a unique self assembly pack containing nails, fixings, gloves, goggles, hard hats, ratchet straps, teak oil and a special drill bit.

We also offer a bespoke service for other oak framed buildings such as outdoor kitchens, rose arches, pergola's and more. Bespoke buildings