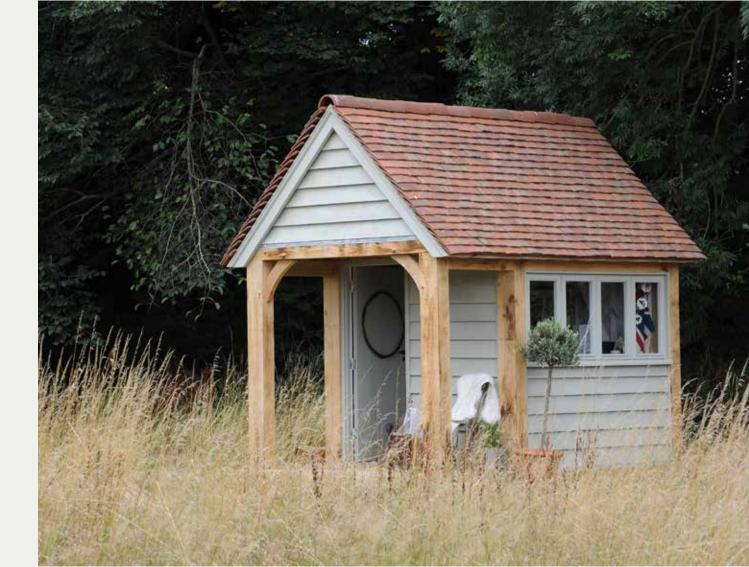

Garden Structures





### Border Oak Garden Structures

Border Oak can make a wide range of wonderful oak framed garden structures

Everything from gazebos, potting sheds, pergolas and outdoor kitchens to rose arches, poolside shelters and landscaping features

Everything we design and make is crafted by hand in our carpentry workshops in Herefordshire. We use only the finest and most sustainable Restoration Grade green oak, traditional jointing techniques and exceptional natural materials to ensure every structure we create is made to last a lifetime, weathering softly into its setting.

We have a range of buildings that can be supplied as a 'kit' for self assembly but can also make other items upon request.

Sorder oak



### The Bircher

w 3000 x h 33783 x d 3000mm

£3,450 + VAT

















# Stoke Lacy

w 3031 x h 3890 x d 3500mm

£4,500 +VAT













# Kingsland

d 3493 x h 3809mm

£7,350 +VAT (including oak balustrade)



Gazebos





# The Pembridge

d 4497 x h 4066mm

£18,525 +VAT



Gazebos







## Gazebos

### Lucton

w 5000 d 3000 x h 3.475 mm

£4,950 +VAT







## Potting Shed

w 2500 x h 3766 x d 3500mm

£6,995 + VAT



Outbuilding







# The Ryelands Shed

w 2400+logstore x h 3037 x d 2715mm

£4,950 + VAT























## Our Oak Frames

Our hand crafted oak frames are text assembled in our workshops to ensure quality. The rafters are pre-cut with individual 'birds mouth' details to sit perfectly on wallplates, we also supply a unique self assembly pack containing nails,