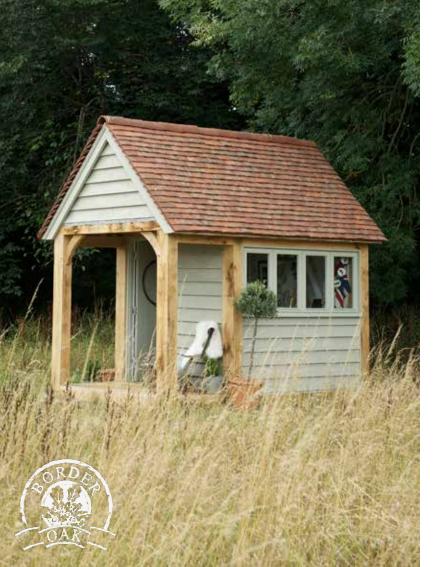

ed by hand in our carpentry workshops in Herefordshire. We use only the finest and most sustainable Restoration Grade green oak, traditional jointing techniques and exceptional natural materials to ensure every structure we create is made to last a lifetime, weathering softly into its setting.

We have a range of buildings that can be supplied as a 'kit' for self assembly but can also make other items upon request.

Sorder oak



### The Bircher

w 3000 x h 33783 x d 3000mm

£3,450 + VAT

















# Stoke Lacy

w 3031 x h 3890 x d 3500mm

£4,500 +VAT













# Kingsland

d 3493 x h 3809mm

£7,350 +VAT (including oak balustrade)



Gazebos





# The Pembridge

d 4497 x h 4066mm

£18,525 +VAT



Gazebos







## Gazebos

### Lucton

w 5000 d 3000 x h 3.475 mm

£4,950 +VAT







## Potting Shed

w 2500 x h 3766 x d 3500mm

£6,995 + VAT



Outbuilding







# The Ryelands Shed

w 2400+logstore x h 3037 x d 2715mm

£4,950 + VAT























## Our Oak Frames

Our hand crafted oak frames are text assembled in our workshops to ensure quality. The rafters are pre-cut with individual 'birds mouth' details to sit perfectly on wallplates, we also supply a unique self assembly pack containing nails, fixings, gloves, goggles, hard hats, ratchet straps, teak oil and a special drill bit.

We also offer a bespoke service for other oak framed buildings such as outdoor kitchens, rose arches, pergola's and more. Bespoke buildings can be discussed with our in-house team.



### What makes us so special

We are recognised as pioneers of the oak frame industry and our s