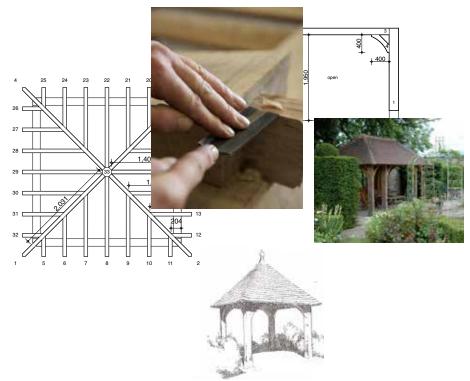

## Our Oak Frames

Our hand crafted oak frames are text assembled in our workshops to ensure quality. The rafters are pre-cut with individual 'birds mouth' details to sit perfectly on wallplates, we also supply a unique self assembly pack containing nails, fixings, gloves, goggles, hard hats, ratchet straps, teak oil and a special drill bit.