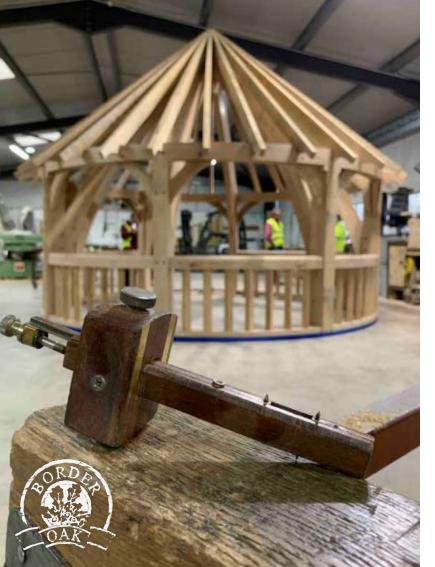

## Our Oak Frames

Our hand crafted oak frames are text assembled in our workshops to ensure quality. The rafters are pre-cut with individual 'birds mouth' details to sit perfectly on wallplates, we also supply a unique self assembly pack containing nails, fixings, gloves, goggles, hard hats, ratchet straps, teak oil and a special drill bit.