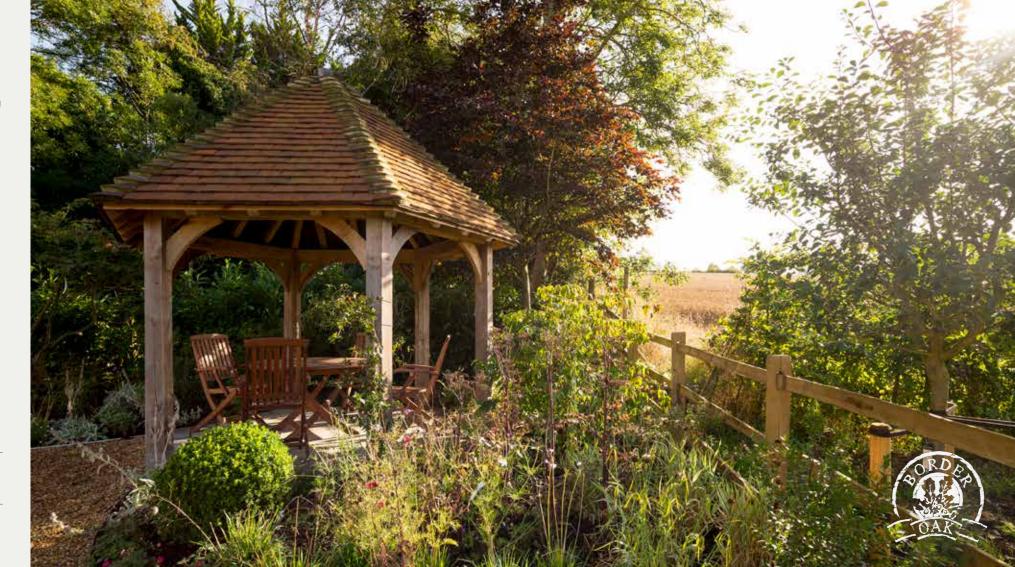

Garden Structures





### Border Oak Garden Structures

Border Oak can make a wide range of wonderful oak framed garden structures

Everything from gazebos, potting sheds, pergolas and outdoor kitchens to rose arches, poolside shelters and landscaping features

Everything we design and make is crafted by hand in our carpentry workshops in Herefordshire. We use only the finest and most sustainable Restoration Grade green oak, traditional jointing techniques and exceptional natural materials to ensure every structure we create is made to last a lifetime, weathering softly into its setting.

We have a range of buildings that can be supplied as a 'kit' for self assembly but can also make other items upon request.

Sorder oak



### The Bircher

w 3000 x h 33783 x d 3000mm

£3,450 + VAT

















# Stoke La