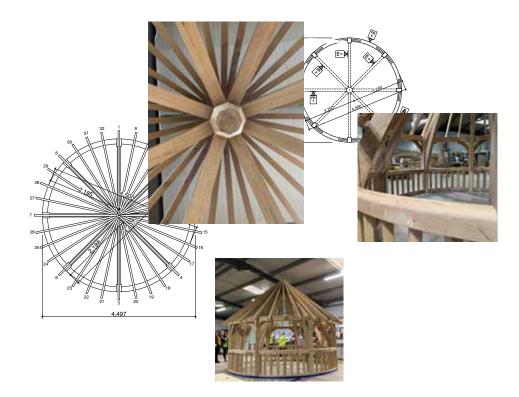

es, poolside shelters and landscaping features

Everything we design and make is crafted by hand in our carpentry workshops in Herefordshire. We use only the finest and most sustainable Restoration Grade green oak, traditional jointing techniques and exceptional natural materials to ensure every structure we create is made to last a lifetime, weathering softly into its setting.

We have a range of buildings that can be supplied as a 'kit' for self assembly but can also make other items upon request.

Sorder oak



### The Bircher

w 3000 x h 33783 x d 3000mm

£3,450 + VAT

















# Stoke Lacy

w 3031 x h 3890 x d 3500mm

£4,500 +VAT













# Kingsland

d 3493 x h 3809mm

£7,350 +VAT (including oak balustrade)



Gazebos





# The Pembridge

d 4497 x h 4066mm

£18,525 +VAT



Gazebos







## Gazebos

### Lucton

w 5000 d 3000 x h 3.475 mm

£4,950 +VAT







## Potting Shed

w 2500 x h 3766 x d 3500mm

£6,995 + VAT



Outbuilding







# The Ryelands Shed

w 2400+logstore x h 3037 x d 2715mm

£4,950 + VAT























## Our Oak Frames

Our hand crafted oak frames are text assembled in our workshops to ensure quality. The rafters are pre-cut with individual 'birds mouth' details to sit perfectly on wallplates, we also supply a unique self assembly pack containing nails, fixings, gloves, goggles, hard hats, ratchet straps, teak oil and a special drill bit.

We also offer a bespoke service for other oak framed buildings such as outdoor kitchens, rose arches, pergola's and more. Bespoke buildings can be discussed with our in-house team.



### What