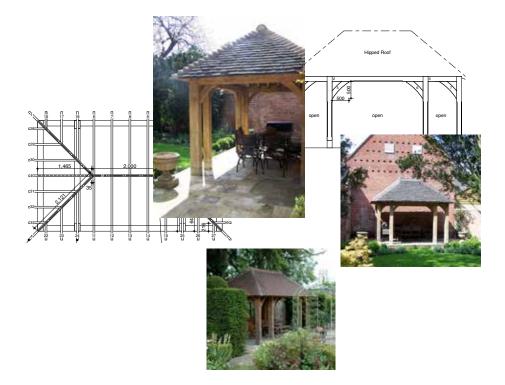

rafted by hand in our carpentry workshops in Herefordshire. We use only the finest and most sustainable Restoration Grade green oak, traditional jointing techniques and exceptional natural materials to ensure every structure we create is made to last a lifetime, weathering softly into its setting.

We have a range of buildings that can be supplied as a 'kit' for self assembly but can also make other items upon request.

Sorder oak



### The Bircher

w 3000 x h 33783 x d 3000mm

£3,450 + VAT

















# Stoke Lacy

w 3031 x h 3890 x d 3500mm

£4,500 +VAT













# Kingsland

d 3493 x h 3809mm

£7,350 +VAT (including oak balustrade)



Gazebos





# The Pembridge

d 4497 x h 4066mm

£18,525 +VAT



Gazebos







## Gazebos

### Lucton

w 5000 d 3000 x h 3.475 mm

£4,950 +VAT







## Potting Shed

w 2500 x h 3766 x d 3500mm

£6,995 + VAT



Outbuilding







# The Ryelands Shed

w 2400+logstore x h 3037 x d 2715mm

£4,950 + VAT























## Our Oak Frames

Our hand crafted oak frames are text assembled in our workshops to ensure quality. The rafters are pre-cut with individual 'birds mouth' details to sit perfectly on wallplates, we also supply a unique self assembly pack containing nails, fixings, gloves, goggles, hard hats, ratchet straps, teak oil and a special drill bit.

We also offer a bespoke service for other oak framed buildings such as outdoor kitchens, rose arches, pergola's and more. Bespoke buildings can be discussed with our in-house team.



### What makes us so special

We are recognised as pioneers of the oak frame industry and o