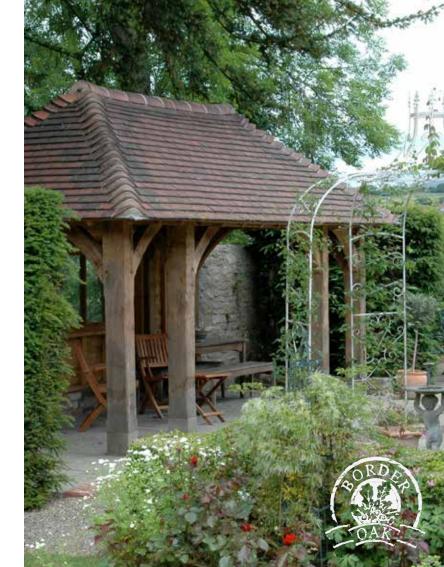

fted by hand in our carpentry workshops in Herefordshire. We use only the finest and most sustainable Restoration Grade green oak, traditional jointing techniques and exceptional natural materials to ensure every structure we create is made to last a lifetime, weathering softly into its setting.

We have a range of buildings that can be supplied as a 'kit' for self assembly but can also make other items upon request.

Sorder oak



### The Bircher

w 3000 x h 33783 x d 3000mm

£3,450 + VAT

















# Stoke Lacy

w 3031 x h 3890 x d 3500mm

£4,500 +VAT













# Kingsland

d 3493 x h 3809mm

£7,350 +VAT (including oak balustrade)



Gazebos





# The Pembridge

d 4497 x h 4066mm

£18,525 +VAT



Gazebos







## Gazebos

### Lucton

w 5000 d 3000 x h 3.475 mm

£4,950 +VAT







## Potting Shed

w 2500 x h 3766 x d 3500mm

£6,995 + VAT



Outbuilding







# The Ryelands Shed

w 2400+logstore x h 3037 x d 2715mm

£4,950 + VAT























## Our Oak Frames

Our hand crafted oak frames are text assembled in our workshops to ensure quality. The rafters are pre-cut with individual 'birds mouth' details to sit perfectly on wallplates, we also supply a unique self assembly pack containing nails, fixings, gloves, goggles, hard hats, ratchet straps, teak oil and a special drill bit.

We also offer a bespoke service for other oak framed buildings such as outdoor kitchens, rose arches, pergola's and more. Bespoke buildings can be discussed with our in-house team.



### What makes us so special

We are recognised as pioneers of the oak frame industry and our