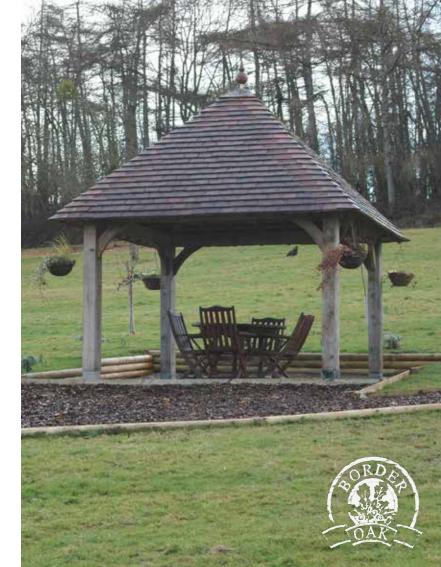

Structures





### Border Oak Garden Structures

Border Oak can make a wide range of wonderful oak framed garden structures

Everything from gazebos, potting sheds, pergolas and outdoor kitchens to rose arches, poolside shelters and landscaping features

Everything we design and make is crafted by hand in our carpentry workshops in Herefordshire. We use only the finest and most sustainable Restoration Grade green oak, traditional jointing techniques and exceptional natural materials to ensure every structure we create is made to last a lifetime, weathering softly into its setting.

We have a range of buildings that can be supplied as a 'kit' for self assembly but can also make other items upon request.

Sorder oak



### The Bircher

w 3000 x h 33783 x d 3000mm

£3,450 + VAT

















# Stoke Lacy

w 3031 x h 3890 x d 3500mm

£4,500 +VAT













# Kingsland

d 3493 x h 3809mm

£7,350 +VAT (including oak balustrade)



Gazebos





# The Pembridge

d 4497 x h 4066mm

£18,525 +VAT



Gazebos







## Gazebos

### Lucton

w 5000 d 3000 x h 3.475 mm

£4,950 +VAT







## Potting Shed

w 2500 x h 3766 x d 3500mm

£6,995 + VAT



Outbuilding







# The Ryelands Shed

w 2400+logstore x h 3037 x d 2715mm

£4,950 + VAT























## Our Oak Frames

Our hand crafted oak frames are text assembled in our workshops to ensure quality. The rafters are pre-cut with individual 'birds mouth' details to sit perfectly on wallplates, we also supply a unique self assembly pack containing nails, fixings, gloves, goggles, hard hats, ratchet straps, teak oil and a speci