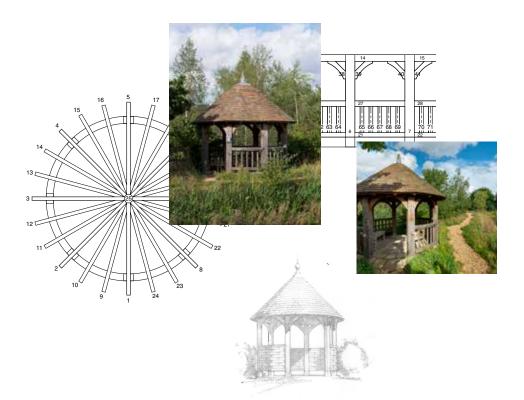

azebos, potting sheds, pergolas and outdoor kitchens to rose arches, poolside shelters and landscaping features

Everything we design and make is crafted by hand in our carpentry workshops in Herefordshire. We use only the finest and most sustainable Restoration Grade green oak, traditional jointing techniques and exceptional natural materials to ensure every structure we create is made to last a lifetime, weathering softly into its setting.

We have a range of buildings that can be supplied as a 'kit' for self assembly but can also make other items upon request.

Sorder oak



### The Bircher

w 3000 x h 33783 x d 3000mm

£3,450 + VAT

















# Stoke Lacy

w 3031 x h 3890 x d 3500mm

£4,500 +VAT













# Kingsland

d 3493 x h 3809mm

£7,350 +VAT (including oak balustrade)



Gazebos





# The Pembridge

d 4497 x h 4066mm

£18,525 +VAT



Gazebos







## Gazebos

### Lucton

w 5000 d 3000 x h 3.475 mm

£4,950 +VAT







## Potting Shed

w 2500 x h 3766 x d 3500mm

£6,995 + VAT



Outbuilding







# The Ryelands Shed

w 2400+logstore x h 3037 x d 2715mm

£4,950 + VAT























## Our Oak Frames

Our hand crafted oak frames are text assembled in our workshops to ensure quality. The rafters are pre-cut with individual 'birds mouth' details to sit perfectly on wallplates, we also supply a unique self assembly pack containing nails, fixings, gloves, goggles, hard hats, ratchet straps, teak oil and a special drill bit.

We also offer a bespoke service for other oak framed buildings such as outdoor kitchens, rose arches, pergola's and more. Bespok