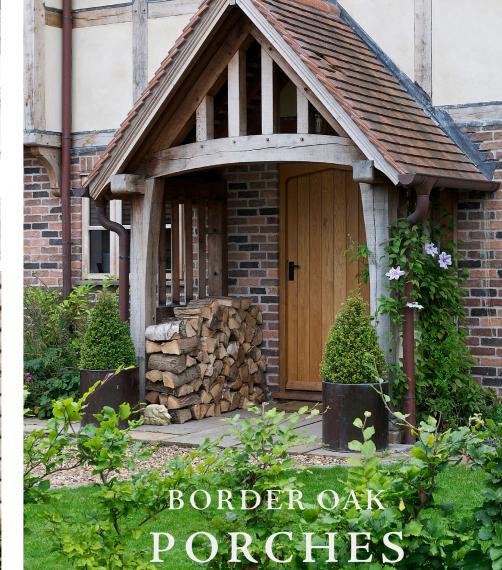

## BORDER OAK PORCHES

The Border Oak porch was first created for Ben and Merry Albright to complement the original Pearmain Cottage which featured on Grand Designs in 2003. It was based upon the lych gate of the church where Ben and Merry married and was designed by Merry's father and Border Oak's founder John Greene.