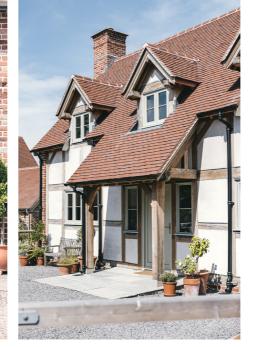

The classic porch features a gently curved tiebeam, bull nosed wall plates, tapered posts and mullioned side rails - and each one is made by hand in traditional carpentry workshops using the finest, sustainable green oak. The morticed and tenon joints are held together with seasoned oak pegs. Due to the exceptional craftsmanship and high quality of design and materials the Border Oak porch can work alongside a myriad of both new and existing homes and in a diverse range of settings. It has been designed to work as a 'self assembly kit' complete with instructions.