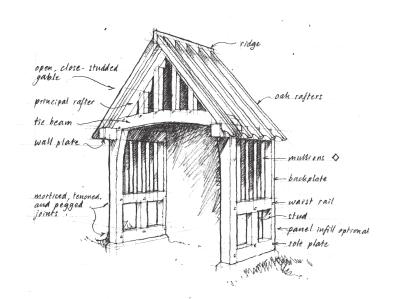

The classic porch features a gently curved tiebeam, bull nosed wall plates, tapered posts and mullioned side rails - and each one is made by hand in traditional carpentry workshops using the finest, sustainable green oak. The morticed and tenon joints are held together with seasoned oak pegs. Due to the exceptional craftsmanship and high quality of design and materials the Border Oak porch can work alongside a myriad of both new and existing homes and in a diverse range of settings. It has been designed to work as a 'self assembly kit' complete with instructions.