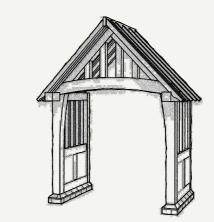

**No.1** w 1800 x h 2982 x d 1200mm £3,245 + VAT

**No.2** w 2100 x h 3137 x d 1200mm £3,245 + VAT

**No.3** w 2300 x h 3241 x d 1200mm £3,245 + VAT

**No.4** w 2600 x h 3404 x d 1200mm £3,500 + VAT

**No.5** w 2300 x h 3015 x d 1200mm £3,245 + VAT

**No.6** w 2300 x h 3391 x d 1200mm £3,200 + VAT

**No.** 7 w 2300 x h 3241 x d 1200mm £2,725 + VAT

**No.** 8 w 1500 x h 2143 x d 1000mm £2,200 + VAT

FINAL porch brochure 2023.indd 1-5

No. 9 w 1550 x h 1530 x d 725mm £1,950+ VAT