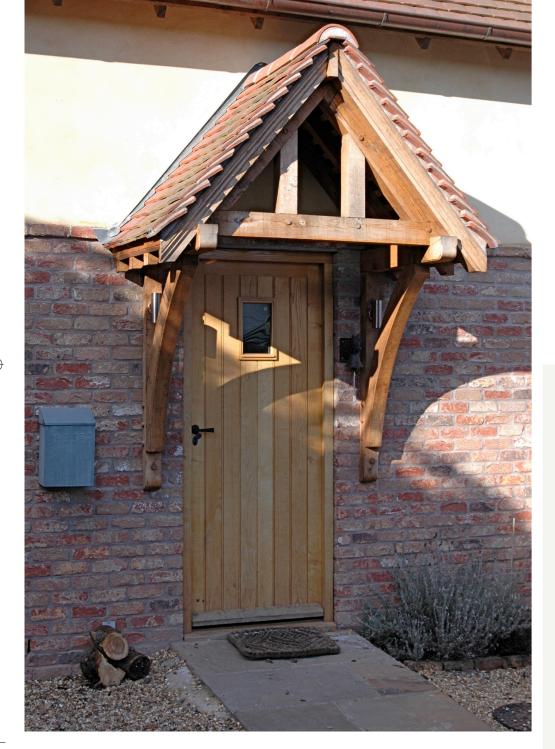

The classic porch features a gently curved tiebeam, bull nosed wall plates, tapered posts and mullioned side rails - and each one is made by hand in traditional carpentry workshops using the finest, sustainable green oak. The morticed and tenon joints are held together with seasoned oak pegs. Due to the exceptional craftsmanship and high quality of design and materials the Border Oak porch can work alongside a myriad of both new and existing homes and in a diverse range of settings. It has been designed to work as a 'self assembly kit' complete with instructions.

No.11

w 3950 x h 4102 x d 2500mm

£6,450 + VAT

No. 10 w 2100 x h 3091 x d 1250mm £2,650 + VAT

No.12

Simple variations can transform the Border Oak porch - slate roof tiles or herringbone brick panels for example which may suit your vernacular or your host building.