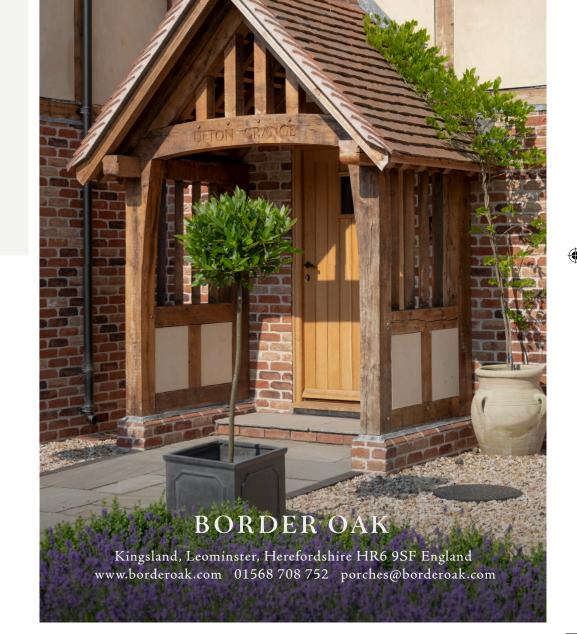

## BORDER OAK PORCHES

The Border Oak porch was first created for Ben and Merry Albright to complement the original Pearmain Cottage which featured on Grand Designs in 2003. It was based upon the lych gate of the church where Ben and Merry married and was designed by Merry's father and Border Oak's founder John Greene.

The classic porch features a gently curved tiebeam, bull nosed wall plates, tapered posts and mullioned side rails - and each one is made by hand in traditional carpentry workshops using the finest, sustainable green oak. The morticed and tenon joints are held together with seasoned oak pegs. Due to the exceptional craftsmanship and high quality of design and materials the Border Oak porch can work alongside a myriad of both new and existing homes and in a diverse range of settings. It has been designed to work as a 'self assembly kit' complete with instructions.