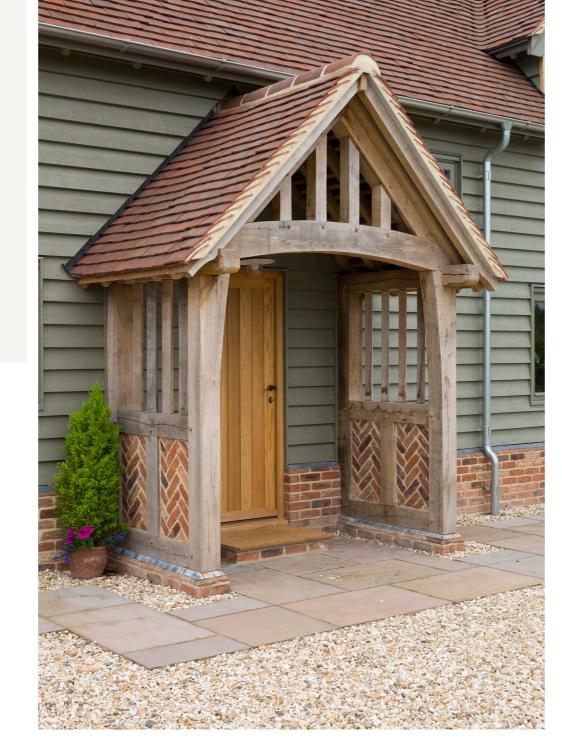

## BORDER OAK PORCHES

The Border Oak porch was first created for Ben and Merry Albright to complement the original Pearmain Cottage which featured on Grand Designs in 2003. It was based upon the lych gate of the church where Ben and Merry married and was designed by Merry's father and Border Oak's founder John Greene.

The classic porch features a gently curved tiebeam, bull nosed wall plates, tapered posts and mullioned side rails - and each one is made by hand in traditional carpentry workshops using the finest, sustainable green oak. The morticed and tenon joints are held together with seasoned oak pegs. Due to the exceptional craftsmanship and high quality of design and materials the Border Oak porch can work alongside a myriad of both new and existing homes and in a diverse range of settings. It has been designed to work as a 'self assembly kit' complete with instructions.

No.11

w 3950 x h 4102 x d 2500mm

£6,450 + VAT

No. 10 w 2100 x h 3091 x d 1250mm £2,650 + VAT

No.12

Simple variations can transform the Border Oak porch - slate roof tiles or herringbone brick panels for example which may suit your vernacular or your host building.