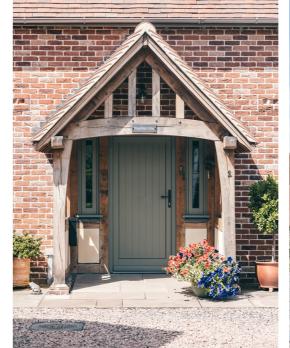

The classic porch features a gently curved tiebeam, bull nosed wall plates, tapered posts and mullioned side rails - and each one is made by hand in traditional carpentry workshops using the finest, sustainable green oak. The morticed and tenon joints are held together with seasoned oak pegs. Due to the exceptional craftsmanship and high quality of design and materials the Border Oak porch can work alongside a myriad of both new and existing homes and in a diverse range of settings. It has been designed to work as a 'self assembly kit' complete with instructions.