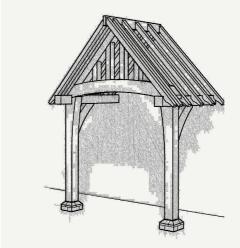

The classic porch features a gently curved tiebeam, bull nosed wall plates, tapered posts and mullioned side rails - and each one is made by hand in traditional carpentry workshops using the finest, sustainable green oak. The morticed and tenon joints are held together with seasoned oak pegs. Due to the exceptional craftsmanship and high quality of design and materials the Border Oak porch can work alongside a myriad of both new and existing homes and in a diverse range of settings. It has been designed to work as a 'self assembly kit' complete with instructions.

**No.1** w 1800 x h 2982 x d 1200mm £3,245 + VAT

**No.2** w 2100 x h 3137 x d 1200mm £3,245 + VAT

**No.3** w 2300 x h 3241 x d 1200mm £3,245 + VAT

**No.4** w 2600 x h 3404 x d 1200mm £3,500 + VAT

**No.5** w 2300 x h 3015 x d 1200mm £3,245 + VAT