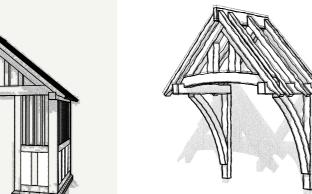

The classic porch features a gently curved tiebeam, bull nosed wall plates, tapered posts and mullioned side rails - and each one is made by hand in traditional carpentry workshops using the finest, sustainable green oak. The morticed and tenon joints are held together with seasoned oak pegs. Due to the exceptional craftsmanship and high quality of design and materials the Border Oak porch can work alongside a myriad of both new and existing homes and in a diverse range of settings. It has been designed to work as a 'self assembly kit' complete with instructions.

No.11

w 3950 x h 4102 x d 2500mm

£6,450 + VAT

No. 10 w 2100 x h 3091 x d 1250mm £2,650 + VAT

No.12

Simple variations can transform the Border Oak porch - slate roof tiles or herringbone brick panels for example which may suit your vernacular or your host building.