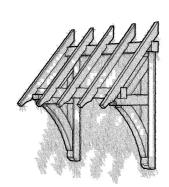

The classic porch features a gently curved tiebeam, bull nosed wall plates, tapered posts and mullioned side rails - and each one is made by hand in traditional carpentry workshops using the finest, sustainable green oak. The morticed and tenon joints are held together with seasoned oak pegs. Due to the exceptional craftsmanship and high quality of design and materials the Border Oak porch can work alongside a myriad of both new and existing homes and in a diverse range of settings. It has been designed to work as a 'self assembly kit' complete with instructions.

**No.1** w 1800 x h 2982 x d 1200mm £3,245 + VAT

**No.2** w 2100 x h 3137 x d 1200mm £3,245 + VAT

**No.3** w 2300 x h 3241 x d 1200mm £3,245 + VAT

**No.4** w 2600 x h 3404 x d 1200mm £3,500 + VAT

**No.5** w 2300 x h 3015 x d 1200mm £3,245 + VAT