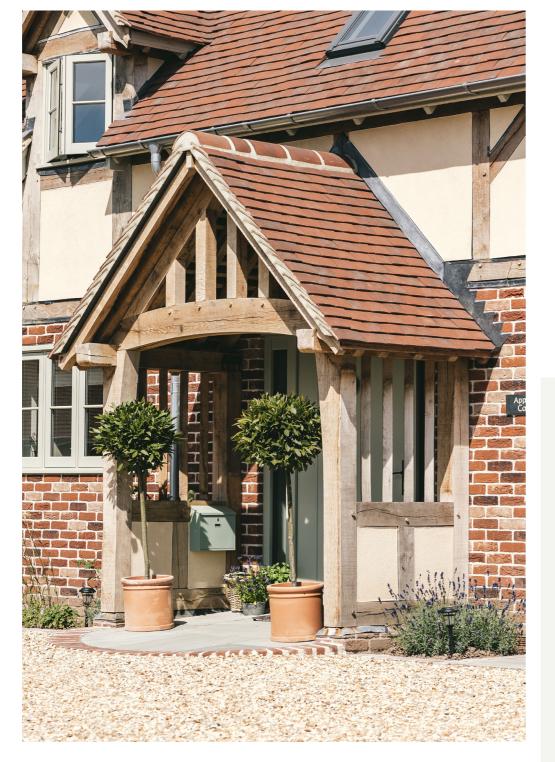

## BORDER OAK PORCHES

The Border Oak porch was first created for Ben and Merry Albright to complement the original Pearmain Cottage which featured on Grand Designs in 2003. It was based upon the lych gate of the church where Ben and Merry married and was designed by Merry's father and Border Oak's founder John Greene.

The classic porch features a gently curved tiebeam, bull nosed wall plates, tapered posts and mullioned side rails - and each one is made by hand in traditional carpentry workshops using the finest, sustainable green oak. The morticed and tenon joints are held together with seasoned oak pegs. Due to the exceptional craftsmanship and high quality of design and materials the Border Oak porch can work alongside a myriad of both new and existing homes and in a diverse range of settings. It has been designed to work as a 'self assembly kit' complete with instructions.