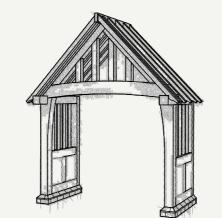

**No.1** w 1800 x h 2982 x d 1200mm £3,245 + VAT

**No.2** w 2100 x h 3137 x d 1200mm £3,245 + VAT

**No.3** w 2300 x h 3241 x d 1200mm £3,245 + VAT

**No.4** w 2600 x h 3404 x d 1200mm £3,500 + VAT

**No.5** w 2300 x h 3015 x d 1200mm £3,245 + VAT

**No.6** w 2300 x h 3391 x d 1200mm £3,200 + VAT

**No.** 7 w 2300 x h 3241 x d 1200mm £2,725 + VAT

**No.** 8 w 1500 x h 2143 x d 1000mm £2,200 + VAT

FINAL porch brochure 2023.indd 1-5

No. 9 w 1550 x h 1530 x d 725mm £1,950+ VAT