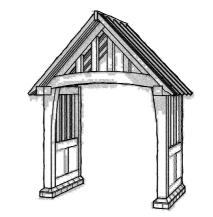

**No.1** w 1800 x h 2982 x d 1200mm £3,245 + VAT

**No.2** w 2100 x h 3137 x d 1200mm £3,245 + VAT

**No.3** w 2300 x h 3241 x d 1200mm £3,245 + VAT

**No.4** w 2600 x h 3404 x d 1200mm £3,500 + VAT

**No.5** w 2300 x h 3015 x d 1200mm £3,245 + VAT

**No.6** w 2300 x h 3391 x d 1200mm £3,200 + VAT

**No.** 7 w 2300 x h 3241 x d 1200mm £2,725 + VAT

**No.** 8 w 1500 x h 2143 x d 1000mm £2,200 + VAT

FINAL porch brochure 2023.indd 1-5

No. 9 w 1550 x h 1530 x d 725mm £1,950+ VAT