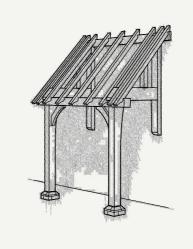

**No.1** w 1800 x h 2982 x d 1200mm £3,245 + VAT

**No.2** w 2100 x h 3137 x d 1200mm £3,245 + VAT

**No.3** w 2300 x h 3241 x d 1200mm £3,245 + VAT

**No.4** w 2600 x h 3404 x d 1200mm £3,500 + VAT

**No.5** w 2300 x h 3015 x d 1200mm £3,245 + VAT

**No.6** w 2300 x h 3391 x d 1200mm £3,200 + VAT

**No.** 7 w 2300 x h 3241 x d 1200mm £2,725 + VAT

**No.** 8 w 1500 x h 2143 x d 1000mm £2,200 + VAT

FINAL porch brochure 2023.indd 1-5

No. 9 w 1550 x h 1530 x d 725mm £1,950+ VAT