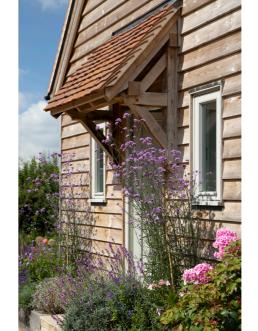

The classic porch features a gently curved tiebeam, bull nosed wall plates, tapered posts and mullioned side rails - and each one is made by hand in traditional carpentry workshops using the finest, sustainable green oak. The morticed and tenon joints are held together with seasoned oak pegs. Due to the exceptional craftsmanship and high quality of design and materials the Border Oak porch can work alongside a myriad of both new and existing homes and in a diverse range of settings. It has been designed to work as a 'self assembly kit' complete with instructions.