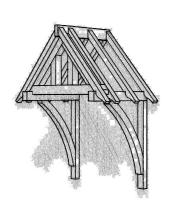

**No.6** w 2300 x h 3391 x d 1200mm £3,200 + VAT

**No.** 7 w 2300 x h 3241 x d 1200mm £2,725 + VAT

**No.** 8 w 1500 x h 2143 x d 1000mm £2,200 + VAT

FINAL porch brochure 2023.indd 1-5

No. 9 w 1550 x h 1530 x d 725mm £1,950+ VAT

No.11

w 3950 x h 4102 x d 2500mm

£6,450 + VAT

No. 10 w 2100 x h 3091 x d 1250mm £2,650 + VAT

No.12

Simple variations can transform the Border Oak porch - slate roof tiles or herringbone brick panels for example which may suit your vernacular or your host building.