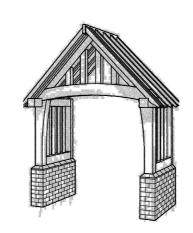

No.11

w 3950 x h 4102 x d 2500mm

£6,450 + VAT

No. 10 w 2100 x h 3091 x d 1250mm £2,650 + VAT

No.12

Simple variations can transform the Border Oak porch - slate roof tiles or herringbone brick panels for example which may suit your vernacular or your host building.